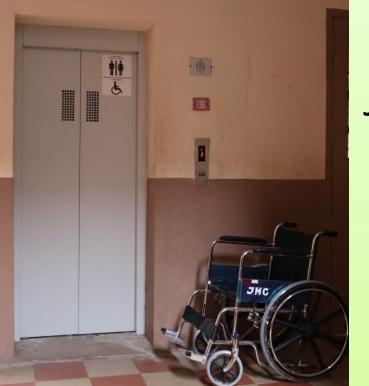

#### Facilities for Physically Challenged

- Ramp
- Elevator
- Wheel Chair
- Vehicle
- Toilet