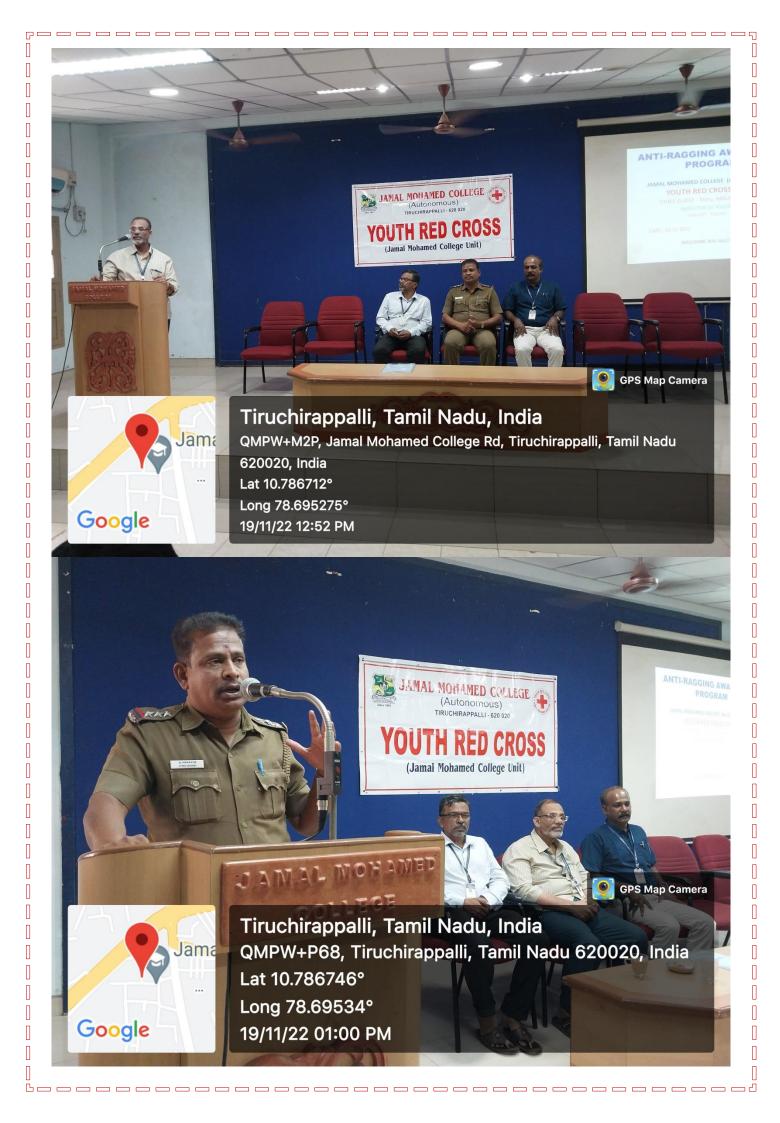

## TEACHERS DAY CELEBIRATION

Youth Red Cross of Jamal Mohamed College (Autonomous) organized Elocution Competition as on 8-9-2022 on the occasion of Teachers Day on the Topic "The Role of Teachers in Nation Building". In this Programme 16 students are actively participated and 54 students are benefited.

Π

Π

Youth Red Cross of Jamal Mohamed College (Autonomous) organized Elocution Competition as on 9-9-2022 on the occasion of Teachers Day on the Topic "Vital Role of Teachers in Nation Building". In this Programme 27 students are actively participated.