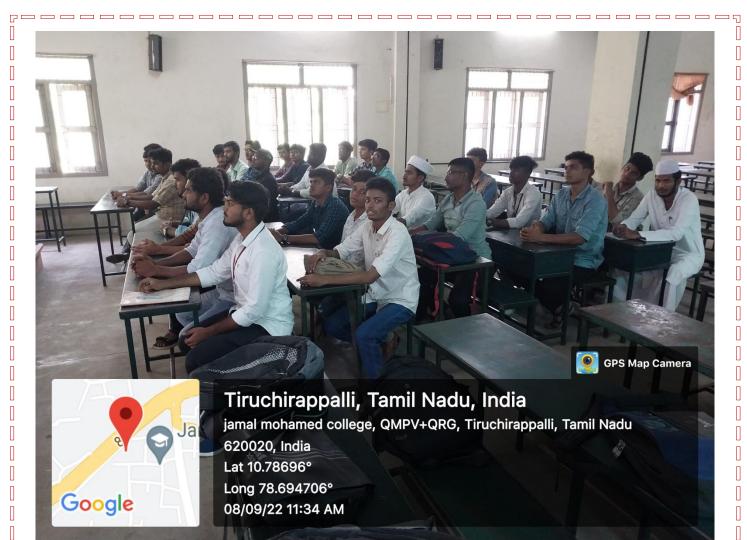

## TEACHERS DAY CELEBIRATION

Youth Red Cross of Jamal Mohamed College (Autonomous) organized Elocution Competition as on 8-9-2022 on the occasion of Teachers Day on the Topic "The Role of Teachers in Nation Building". In this Programme 16 students are actively participated and 54 students are benefited.

Π

Π

Youth Red Cross of Jamal Mohamed College (Autonomous) organized Elocution Competition as on 9-9-2022 on the occasion of Teachers Day on the Topic "Vital Role of Teachers in Nation Building". In this Programme 27 students are actively participated.