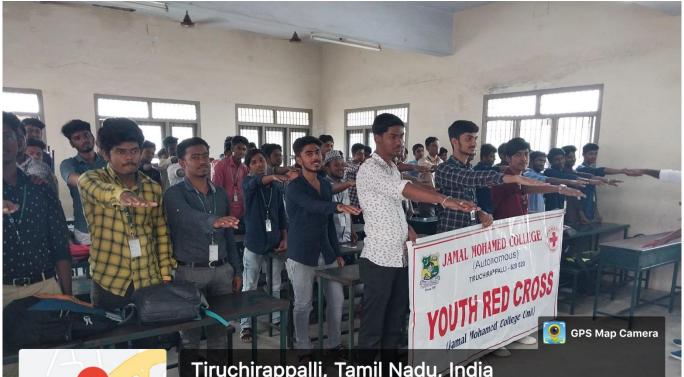

#### OATH TAKING CEREMONY "SOCIAL JUSTICE DAY"

\_\_\_\_\_\_

GPS Map Camera

Youth Red Cross of Jamal Mohamed College has arranged an oath taking ceremony on the eve of SOCIAL JUSTICE DAY as on 16-09-2022. Around 210 students belonging to YRC actively participated in this function.