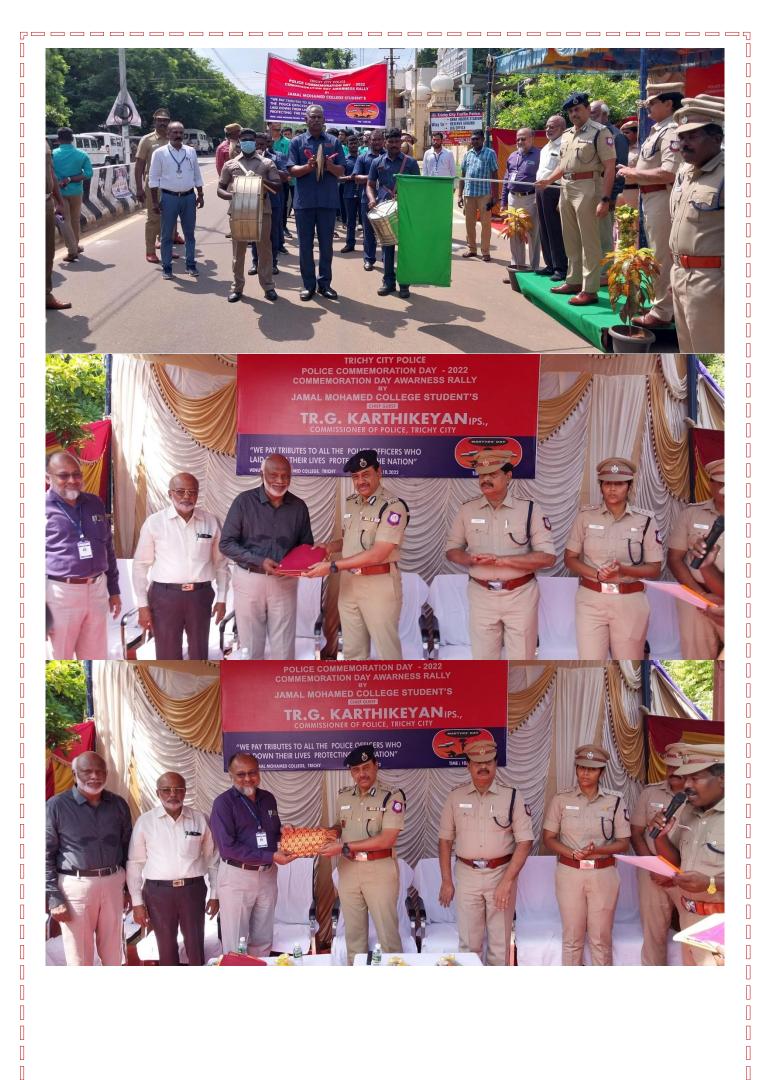

|                                |                  |                                                                                                                 |
| 61. |                |                                |                  |                                                                                                                 |
| 62. |                |                                |                  |                                                                                                                 |
| 63. |                |                                |                  |                                                                                                                 |

p\_\_\_\_\_\_

[] []

[] []

[] []

| |



[

Π







Π

JAMAL MOHAMED COLLEGE (Autonomous) College with Potential for Excellence Accredited (3<sup>rd</sup> Cycle) with 'A' Grade by NAAC DBT Star Scheme College & DST-FIST Funded (Affiliated to Bharathidasan University) TIRUCHIRAPPALLI -620 020.

Π

Π

Π

Π

Π

Π

Π

Π

Π

Π

Π

Π

Π

Π

Π

- moor

|      |            | Attendance Student List |                  | -           |
|------|------------|-------------------------|------------------|-------------|
| S.No | Reg No     | Name                    | Class & Section  | Signature   |
| 1.   | LOUHSOLL   | s. Mohamad Ashrab       | T B.A. History   | mm ht       |
| 2.   | JUAROLO    | B. MOLTOAMED MOSARY     | D-4R.A           | Attack      |
| 3.   | 21VARCO4   | A Abelier Rahman        | IT B.A. ARABIC   | P QQ        |
| 4.   | 20045