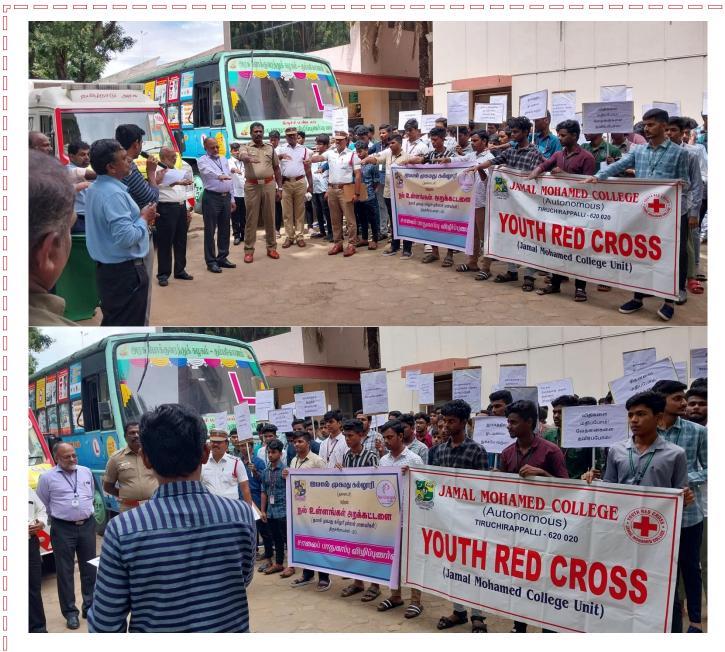

Π

6

Tiruchirappalli, Tamil Nadu, India

QMPW+2FR, Jamal Mohamed College Rd, Tiruchirappalli, Tamil Nadu 620020, India Lat 10.785023° Long 78.695963° 02/09/22 12:33 PM

- 7

Π

YOUTH RED CROSS Inaugural functions was conducted as on 02-09-2023 in N.B. Abdual Gafoor auditorium with some other clubs. This function was presides over by our respected principal in the august presence of our Honorable secretory and correspondence, treasurer and Assistance secretory. Thiru ALOOR J. MOHAMED . M. L. A was acted as the chief guest. Around 700 students were participated in this Programme and office bearers of YRC were appointed.