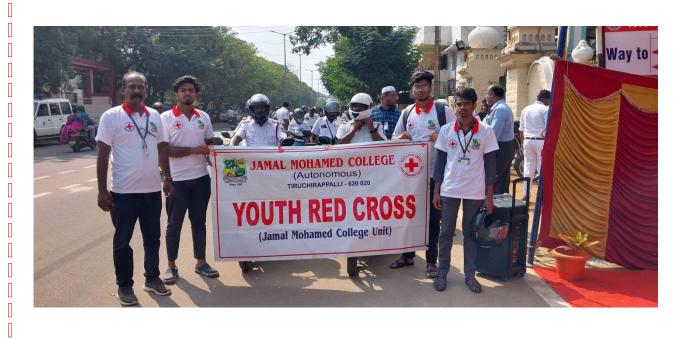

Π

6

Tiruchirappalli, Tamil Nadu, India

QMPW+2FR, Jamal Mohamed College Rd, Tiruchirappalli, Tamil Nadu 620020, India Lat 10.785023° Long 78.695963° 02/09/22 12:33 PM

- 7

Π

YOUTH RED CROSS Inaugural functions was conducted as on 02-09-2023 in N.B. Abdual Gafoor auditorium with some other clubs. This function was presides over by our respected principal in the august presence of our Honorable secretory and correspondence, treasurer and Assistance secretory. Thiru ALOOR J. MOHAMED . M. L. A was acted as the chief guest. Around 700 students were participated in this Programme and office bearers of YRC were appointed.