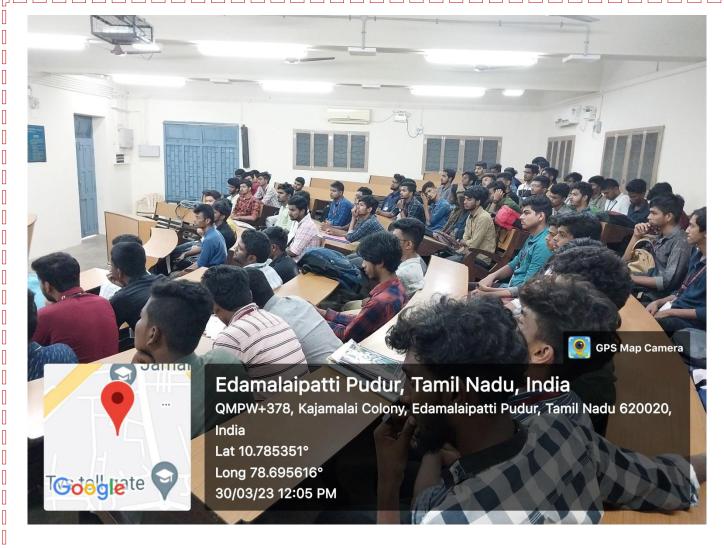

Π

PG & RESEARCH DEPARTMENT

Edamalaipatti Pudur, Tamil Nadu, India QMPW+V85, Kajamalai Colony, Edamalaipatti Pudur, Tamil Nadu 620020, India Lat 10.786865° Long 78.695894° 17/09/22 11:08 AM

Π

Π

Π

Π

Π

GPS Map Camera

Youth Red Cross of Jamal Mohamed College has arranged an oath taking ceremony on the eve of SOCIAL JUSTICE DAY as on 16-09-2022. Around 210 students belonging to YRC actively participated in this function.