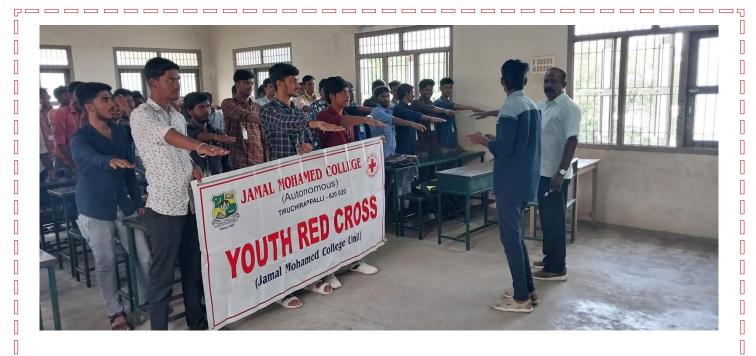

#### OATH TAKING CEREMONY "SOCIAL JUSTICE DAY"

\_\_\_\_\_\_

GPS Map Camera

Youth Red Cross of Jamal Mohamed College has arranged an oath taking ceremony on the eve of SOCIAL JUSTICE DAY as on 16-09-2022. Around 210 students belonging to YRC actively participated in this function.