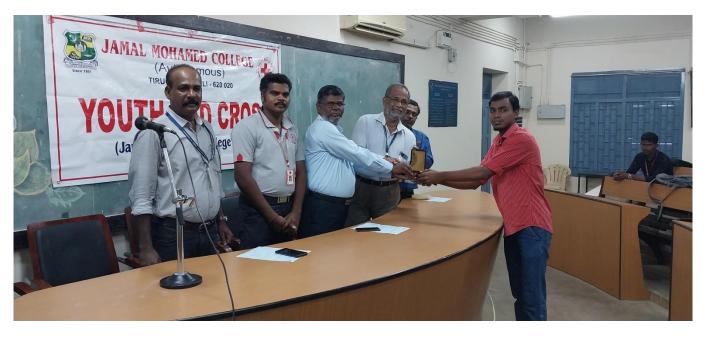

## TEACHERS DAY CELEBIRATION

Youth Red Cross of Jamal Mohamed College (Autonomous) organized Elocution Competition as on 8-9-2022 on the occasion of Teachers Day on the Topic "The Role of Teachers in Nation Building". In this Programme 16 students are actively participated and 54 students are benefited.

Π

Π

Youth Red Cross of Jamal Mohamed College (Autonomous) organized Elocution Competition as on 9-9-2022 on the occasion of Teachers Day on the Topic "Vital Role of Teachers in Nation Building". In this Programme 27 students are actively participated.