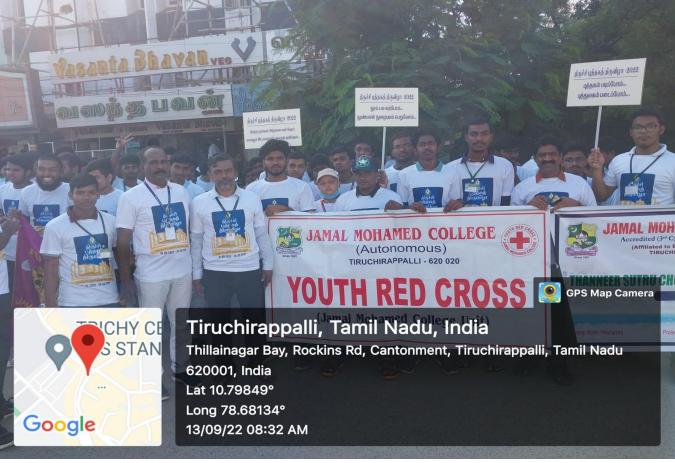

### **BOOK FAIR AWERENESS RALLY**

ந.க.எண். 6856/அ4/2022

பார்வை 4-ல் காணும் தகவலின்படி, 10.09.2022 அன்று நடைபெறவிருந்த வீழிப்புணர்வு பேரணி ஒத்திவைக்கப்பட்டு, அதற்கு பதிலாக **13.09.2022 அன்று காலை 7.00 மணிமுதல் 7.3**0 திருச்சிராப்பள்ளி, மத்திய பேருந்து நிலையம், பெரியார் ഴിഞ്ഞ அருகில் மணிக்குள் முகவரியிடப்பட்ட இடத்திற்கு அனைத்து கல்லூரி ஒருங்கிணைப்பாளர்களுடன், மாணவர்களை புத்தக திருவீழா-2022 விழிப்புணர்வு பேரணியில் கலந்து கொள்ளுமாறு கல்லூரி முதல்வர் மற்றும் செயலர்களுக்கு தெரிவிக்கலாகிறது.

P

Long 78.681496° 13/09/22 08:48 AM

Π

Π

Π

Π

Π

\_\_\_\_\_\_