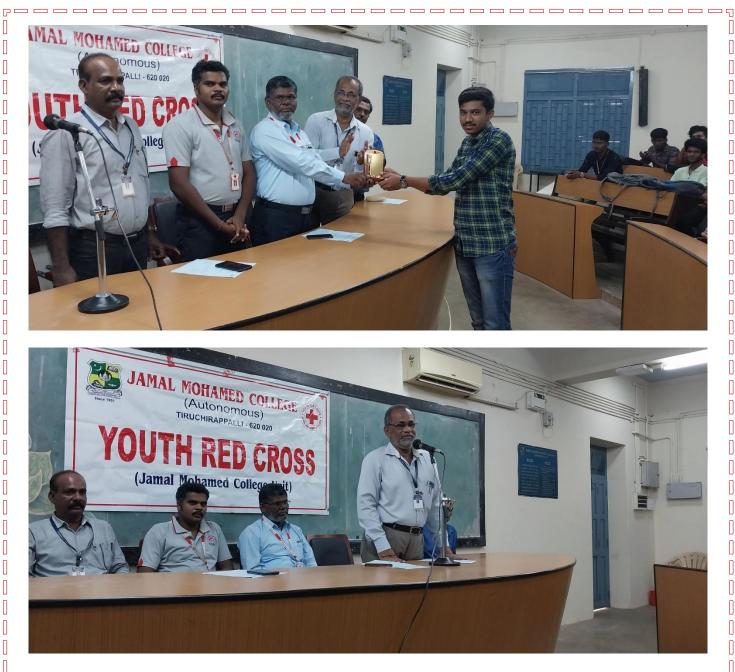

## TEACHERS DAY CELEBIRATION

Youth Red Cross of Jamal Mohamed College (Autonomous) organized Elocution Competition as on 8-9-2022 on the occasion of Teachers Day on the Topic "The Role of Teachers in Nation Building". In this Programme 16 students are actively participated and 54 students are benefited.

Π

Π

Youth Red Cross of Jamal Mohamed College (Autonomous) organized Elocution Competition as on 9-9-2022 on the occasion of Teachers Day on the Topic "Vital Role of Teachers in Nation Building". In this Programme 27 students are actively participated.