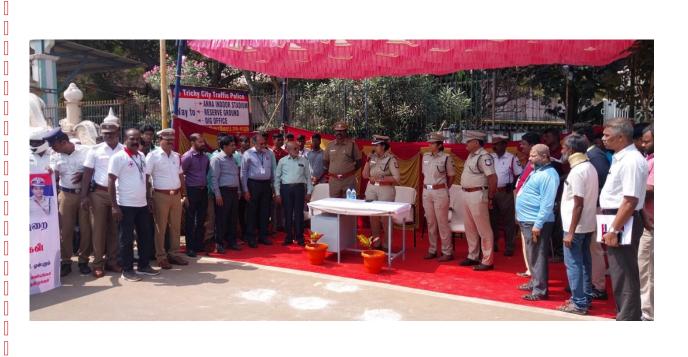

### ROAD SAFTEY AWERENES RALLY

5

Π

Π

Π

Π

0

0

Π

Π

Π

Π

Ъι

Tiruchirappalli, Tamil Nadu, India QMPV+PRH, Tiruchirappalli, Tamil Nadu 620020, India Lat 10.786638° Long 78.694788° 02/11/22 11:25 AM

YOUTH RED CROSS and NAL ULLANGAL TRUST have together arranged an awareness Programme on ROAD SAFETY as on 02-11-2022 in the college campus. In this Programme 125 YRC cadets are participated in the rally. More than 1000 students are benefited by this Programme.