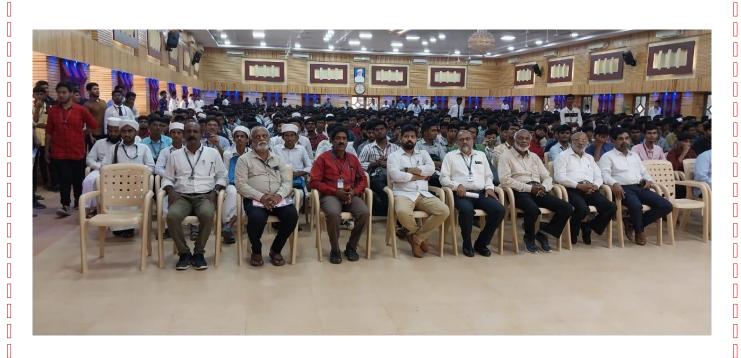

Π

6

Tiruchirappalli, Tamil Nadu, India

QMPW+2FR, Jamal Mohamed College Rd, Tiruchirappalli, Tamil Nadu 620020, India Lat 10.785023° Long 78.695963° 02/09/22 12:33 PM

- 7

Π

YOUTH RED CROSS Inaugural functions was conducted as on 02-09-2023 in N.B. Abdual Gafoor auditorium with some other clubs. This function was presides over by our respected principal in the august presence of our Honorable secretory and correspondence, treasurer and Assistance secretory. Thiru ALOOR J. MOHAMED . M. L. A was acted as the chief guest. Around 700 students were participated in this Programme and office bearers of YRC were appointed.