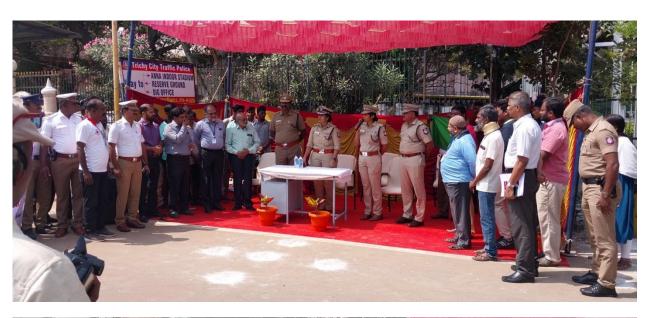

### ROAD SAFTEY AWERENES RALLY

5

Π

Π

Π

Π

0

0

Π

Π

Π

Π

Ъι

Tiruchirappalli, Tamil Nadu, India QMPV+PRH, Tiruchirappalli, Tamil Nadu 620020, India Lat 10.786638° Long 78.694788° 02/11/22 11:25 AM

YOUTH RED CROSS and NAL ULLANGAL TRUST have together arranged an awareness Programme on ROAD SAFETY as on 02-11-2022 in the college campus. In this Programme 125 YRC cadets are participated in the rally. More than 1000 students are benefited by this Programme.