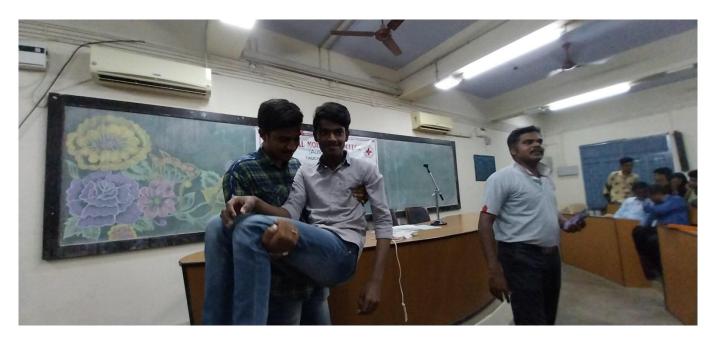

## TEACHERS DAY CELEBIRATION

Youth Red Cross of Jamal Mohamed College (Autonomous) organized Elocution Competition as on 8-9-2022 on the occasion of Teachers Day on the Topic "The Role of Teachers in Nation Building". In this Programme 16 students are actively participated and 54 students are benefited.

Π

Π

Youth Red Cross of Jamal Mohamed College (Autonomous) organized Elocution Competition as on 9-9-2022 on the occasion of Teachers Day on the Topic "Vital Role of Teachers in Nation Building". In this Programme 27 students are actively participated.