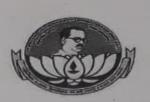

GPS Map Camera

Youth Red Cross of Jamal Mohamed College has arranged an oath taking ceremony on the eve of SOCIAL JUSTICE DAY as on 16-09-2022. Around 210 students belonging to YRC actively participated in this function.