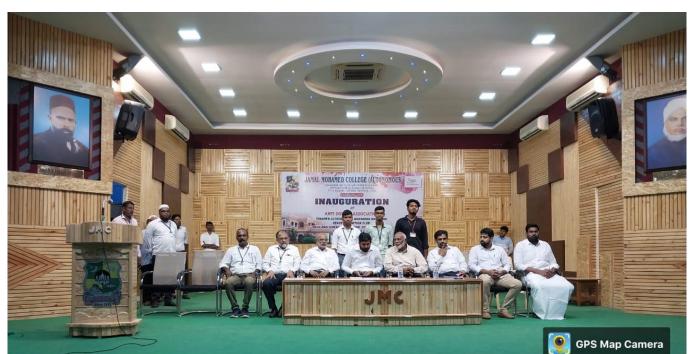

Π

6

Tiruchirappalli, Tamil Nadu, India

QMPW+2FR, Jamal Mohamed College Rd, Tiruchirappalli, Tamil Nadu 620020, India Lat 10.785023° Long 78.695963° 02/09/22 12:33 PM

- 7

Π

YOUTH RED CROSS Inaugural functions was conducted as on 02-09-2023 in N.B. Abdual Gafoor auditorium with some other clubs. This function was presides over by our respected principal in the august presence of our Honorable secretory and correspondence, treasurer and Assistance secretory. Thiru ALOOR J. MOHAMED . M. L. A was acted as the chief guest. Around 700 students were participated in this Programme and office bearers of YRC were appointed.