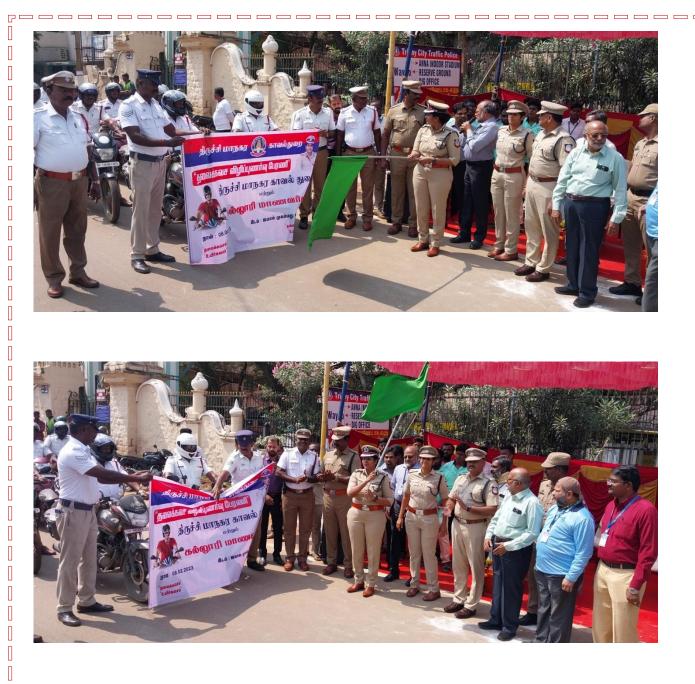

### ROAD SAFTEY AWERENES RALLY

5

Π

Π

Π

Π

0

0

Π

Π

Π

Π

Ъι

Tiruchirappalli, Tamil Nadu, India QMPV+PRH, Tiruchirappalli, Tamil Nadu 620020, India Lat 10.786638° Long 78.694788° 02/11/22 11:25 AM

YOUTH RED CROSS and NAL ULLANGAL TRUST have together arranged an awareness Programme on ROAD SAFETY as on 02-11-2022 in the college campus. In this Programme 125 YRC cadets are participated in the rally. More than 1000 students are benefited by this Programme.