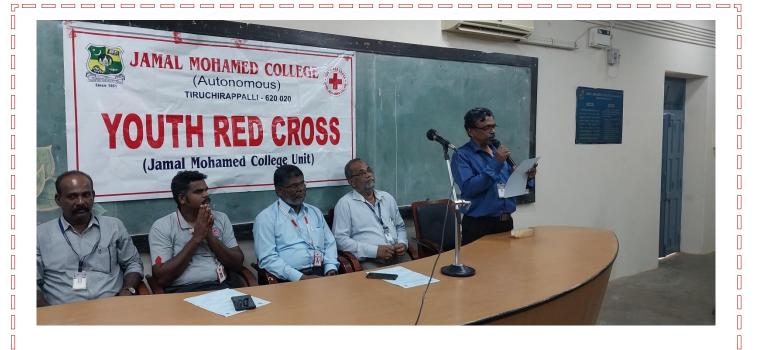

Π

6

Tiruchirappalli, Tamil Nadu, India

QMPW+2FR, Jamal Mohamed College Rd, Tiruchirappalli, Tamil Nadu 620020, India Lat 10.785023° Long 78.695963° 02/09/22 12:33 PM

- 7

Π

YOUTH RED CROSS Inaugural functions was conducted as on 02-09-2023 in N.B. Abdual Gafoor auditorium with some other clubs. This function was presides over by our respected principal in the august presence of our Honorable secretory and correspondence, treasurer and Assistance secretory. Thiru ALOOR J. MOHAMED . M. L. A was acted as the chief guest. Around 700 students were participated in this Programme and office bearers of YRC were appointed.