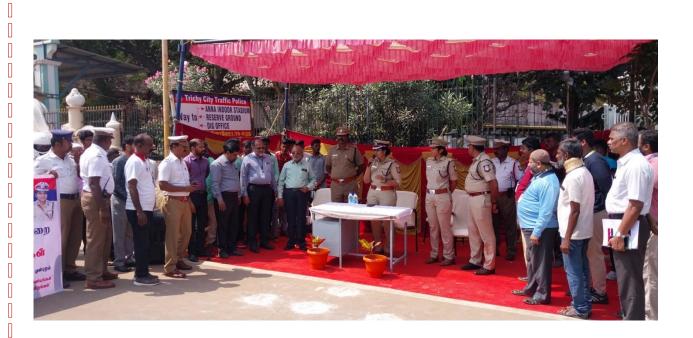

Π

Π

Π

Π

Ъι

Tiruchirappalli, Tamil Nadu, India QMPV+PRH, Tiruchirappalli, Tamil Nadu 620020, India Lat 10.786638° Long 78.694788° 02/11/22 11:25 AM

YOUTH RED CROSS and NAL ULLANGAL TRUST have together arranged an awareness Programme on ROAD SAFETY as on 02-11-2022 in the college campus. In this Programme 125 YRC cadets are participated in the rally. More than 1000 students are benefited by this Programme.