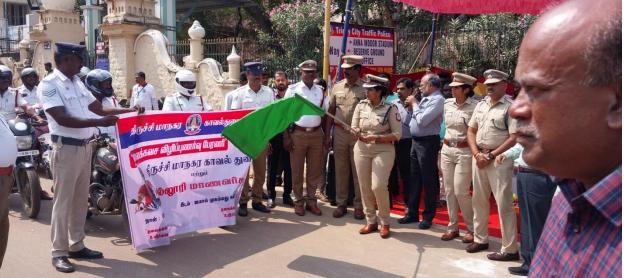

### ROAD SAFTEY AWERENES RALLY

5

Π

Π

Π

Π

0

0

Π

Π

Π

Π

Ъι

Tiruchirappalli, Tamil Nadu, India QMPV+PRH, Tiruchirappalli, Tamil Nadu 620020, India Lat 10.786638° Long 78.694788° 02/11/22 11:25 AM

YOUTH RED CROSS and NAL ULLANGAL TRUST have together arranged an awareness Programme on ROAD SAFETY as on 02-11-2022 in the college campus. In this Programme 125 YRC cadets are participated in the rally. More than 1000 students are benefited by this Programme.