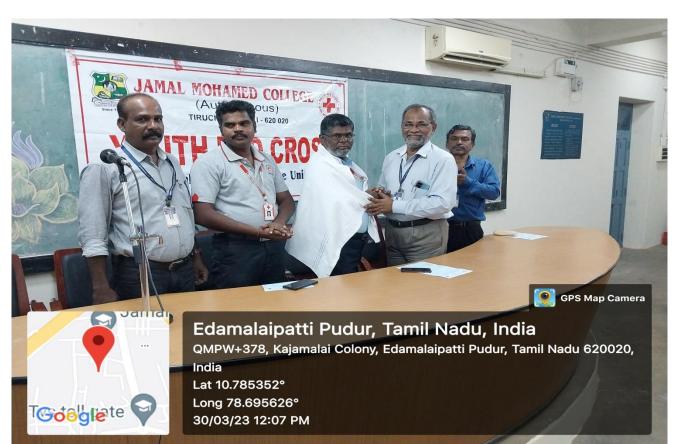

Π

6

Tiruchirappalli, Tamil Nadu, India

QMPW+2FR, Jamal Mohamed College Rd, Tiruchirappalli, Tamil Nadu 620020, India Lat 10.785023° Long 78.695963° 02/09/22 12:33 PM

- 7

Π

YOUTH RED CROSS Inaugural functions was conducted as on 02-09-2023 in N.B. Abdual Gafoor auditorium with some other clubs. This function was presides over by our respected principal in the august presence of our Honorable secretory and correspondence, treasurer and Assistance secretory. Thiru ALOOR J. MOHAMED . M. L. A was acted as the chief guest. Around 700 students were participated in this Programme and office bearers of YRC were appointed.