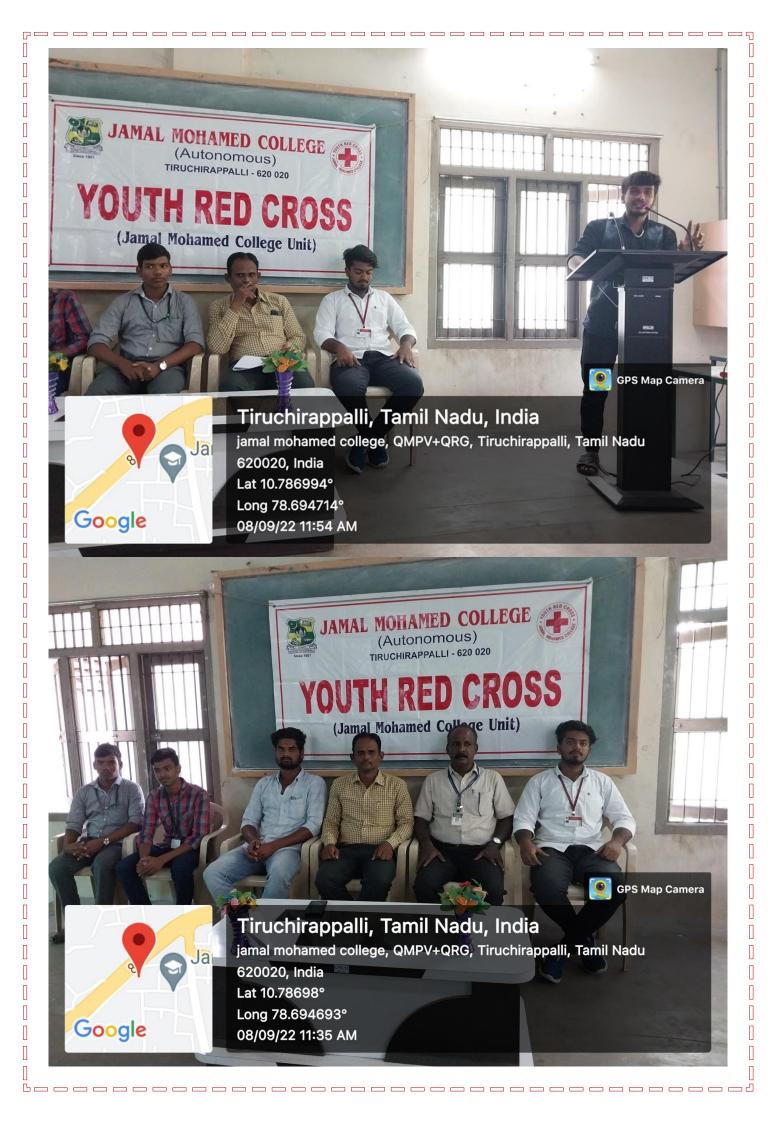

## TEACHERS DAY CELEBIRATION

Youth Red Cross of Jamal Mohamed College (Autonomous) organized Elocution Competition as on 8-9-2022 on the occasion of Teachers Day on the Topic "The Role of Teachers in Nation Building". In this Programme 16 students are actively participated and 54 students are benefited.

Π

Π

Youth Red Cross of Jamal Mohamed College (Autonomous) organized Elocution Competition as on 9-9-2022 on the occasion of Teachers Day on the Topic "Vital Role of Teachers in Nation Building". In this Programme 27 students are actively participated.