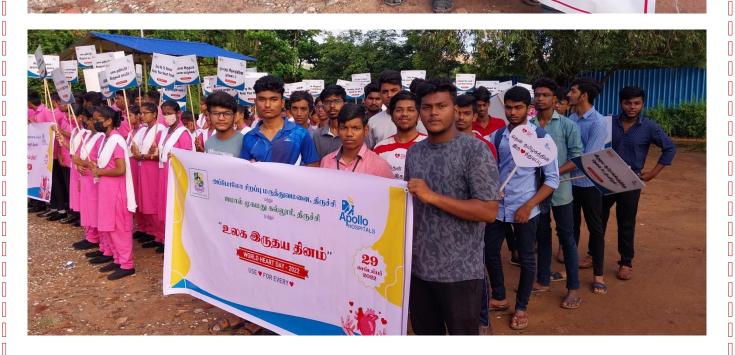

Heart beat 1,00,000 times in a day. Heart only circulates blood to whole body, like that young champ can change the whole world.

We Apollo hospitals, Trichy are Conducting awareness among the general public about Cardio Vascular Diseases by doing a walkathon with volunteers in Trichy on 29.09.2022 (Thursday) at 7a.m. from our Police commissioner office to Anna stadium with 300 volunteers & medical professionals.

We also requesting participants from your esteemed institution to take part in to that.

We will provide breakfast, refreshments & certificates to all participants.

Best Regards,

TB Gobinath, Manager HCS, Apollo Hospital, Trichy.

Π

Π Π

Π

29/09/22 07:18 AM

On the Eve of WORLD HEART DAY Apollo Specialty Hospital has arranged a walkathon from Trichy Police Commissioner Office to Anna Stadium as on 29-09-2022 at 7 am. YRC Cadets of Jamal Mohamed College actively participated in this event. Around54 cadets are participated.