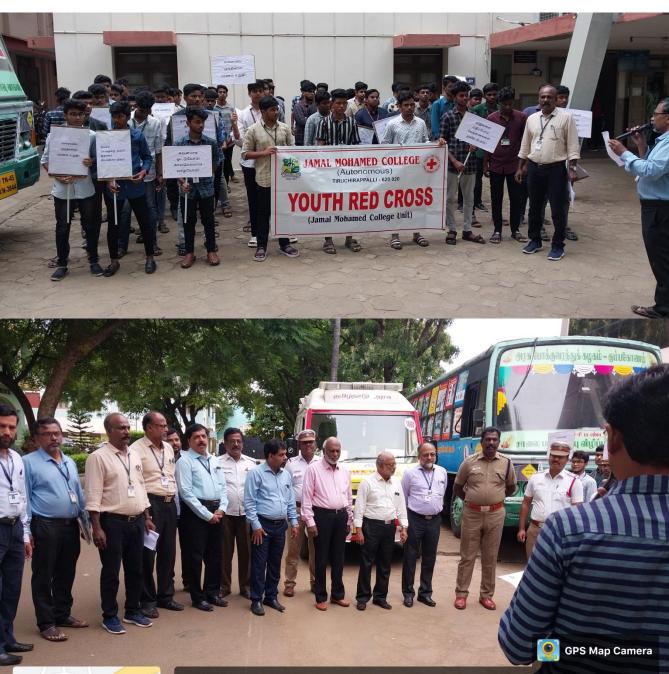

Π

6

Tiruchirappalli, Tamil Nadu, India

QMPW+2FR, Jamal Mohamed College Rd, Tiruchirappalli, Tamil Nadu 620020, India Lat 10.785023° Long 78.695963° 02/09/22 12:33 PM

- 7

Π

YOUTH RED CROSS Inaugural functions was conducted as on 02-09-2023 in N.B. Abdual Gafoor auditorium with some other clubs. This function was presides over by our respected principal in the august presence of our Honorable secretory and correspondence, treasurer and Assistance secretory. Thiru ALOOR J. MOHAMED . M. L. A was acted as the chief guest. Around 700 students were participated in this Programme and office bearers of YRC were appointed.