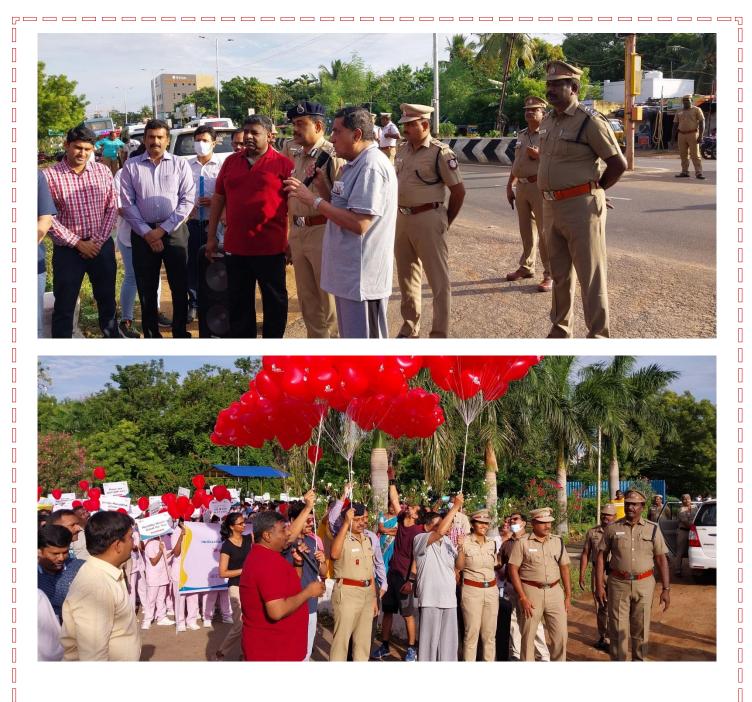

Heart beat 1,00,000 times in a day. Heart only circulates blood to whole body, like that young champ can change the whole world.

We Apollo hospitals, Trichy are Conducting awareness among the general public about Cardio Vascular Diseases by doing a walkathon with volunteers in Trichy on 29.09.2022 (Thursday) at 7a.m. from our Police commissioner office to Anna stadium with 300 volunteers & medical professionals.

We also requesting participants from your esteemed institution to take part in to that.

We will provide breakfast, refreshments & certificates to all participants.

Best Regards,

TB Gobinath, Manager HCS, Apollo Hospital, Trichy.

Π

Π Π

Π

29/09/22 07:18 AM

On the Eve of WORLD HEART DAY Apollo Specialty Hospital has arranged a walkathon from Trichy Police Commissioner Office to Anna Stadium as on 29-09-2022 at 7 am. YRC Cadets of Jamal Mohamed College actively participated in this event. Around54 cadets are participated.