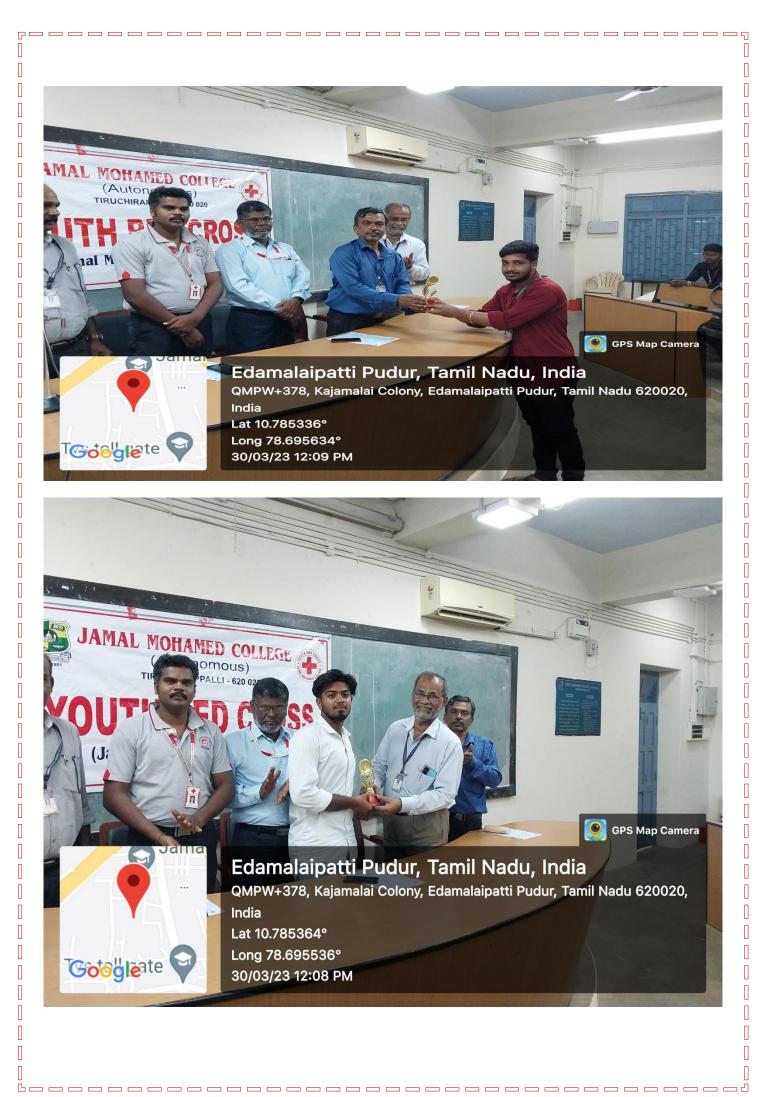

## TEACHERS DAY CELEBIRATION

Youth Red Cross of Jamal Mohamed College (Autonomous) organized Elocution Competition as on 8-9-2022 on the occasion of Teachers Day on the Topic "The Role of Teachers in Nation Building". In this Programme 16 students are actively participated and 54 students are benefited.

Π

Π

Youth Red Cross of Jamal Mohamed College (Autonomous) organized Elocution Competition as on 9-9-2022 on the occasion of Teachers Day on the Topic "Vital Role of Teachers in Nation Building". In this Programme 27 students are actively participated.