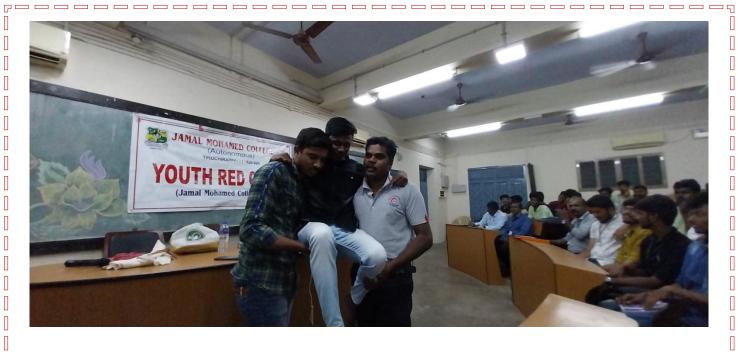

Π

6

Tiruchirappalli, Tamil Nadu, India

QMPW+2FR, Jamal Mohamed College Rd, Tiruchirappalli, Tamil Nadu 620020, India Lat 10.785023° Long 78.695963° 02/09/22 12:33 PM

- 7

Π

YOUTH RED CROSS Inaugural functions was conducted as on 02-09-2023 in N.B. Abdual Gafoor auditorium with some other clubs. This function was presides over by our respected principal in the august presence of our Honorable secretory and correspondence, treasurer and Assistance secretory. Thiru ALOOR J. MOHAMED . M. L. A was acted as the chief guest. Around 700 students were participated in this Programme and office bearers of YRC were appointed.