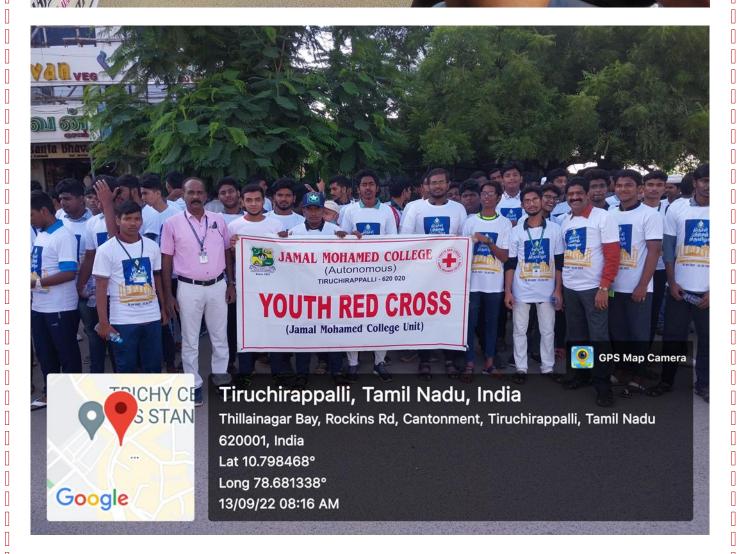

## TEACHERS DAY CELEBIRATION

Youth Red Cross of Jamal Mohamed College (Autonomous) organized Elocution Competition as on 8-9-2022 on the occasion of Teachers Day on the Topic "The Role of Teachers in Nation Building". In this Programme 16 students are actively participated and 54 students are benefited.

### **BOOK FAIR AWERENESS RALLY**

ந.க.எண். 6856/அ4/2022

பார்வை 4-ல் காணும் தகவலின்படி, 10.09.2022 அன்று நடைபெறவிருந்த வீழிப்புணர்வு பேரணி ஒத்திவைக்கப்பட்டு, அதற்கு பதிலாக **13.09.2022 அன்று காலை 7.00 மணிமுதல் 7.3**0 திருச்சிராப்பள்ளி, மத்திய பேருந்து நிலையம், பெரியார் ഴിഞ്ഞ அருகில் மணிக்குள் முகவரியிடப்பட்ட இடத்திற்கு அனைத்து கல்லூரி ஒருங்கிணைப்பாளர்களுடன், மாணவர்களை புத்தக திருவீழா-2022 விழிப்புணர்வு பேரணியில் கலந்து கொள்ளுமாறு கல்லூரி முதல்வர் மற்றும் செயலர்களுக்கு தெரிவிக்கலாகிறது.