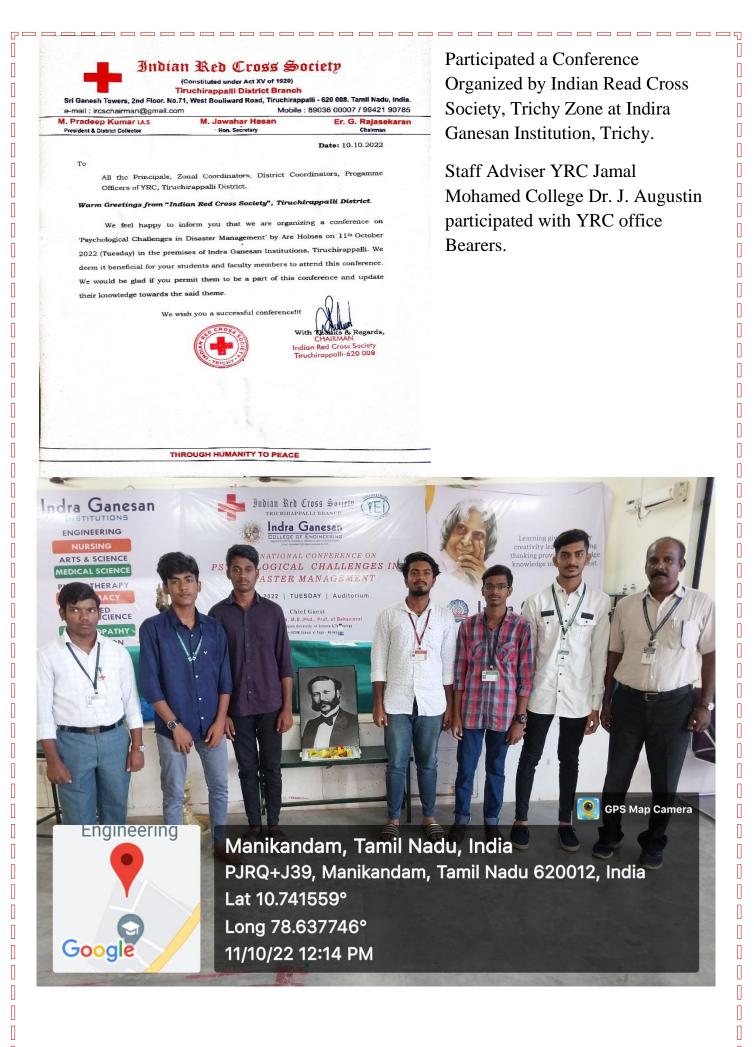

் தெரியப்படுத்துமாறும் கேட்டுக்கொள்ளப்படுகிறது.

N-556000100 வாளர் (பொ)

பெறாநா:

அனைத்து துறைத்தலைவர்கள் மற்றும் அலகு அலுவலர்கள்,

பாரதிதாசன் பல்கலைக்கழகம், திருச்சிராப்பள்ளி – 24

முதல்வர்கள், பாரதிதாசன் பல்கலைக்கழக இணைவு பெற்ற கல்லூரிகள்.

Manager Copy to : Principal File Section Manager (SF) All Depts. Proof V (M)





(.II

MANDRAM

Π

Π

Π

Π

PG & RESEARCH DEPARTMENT

Edamalaipatti Pudur, Tamil Nadu, India QMPW+V85, Kajamalai Colony, Edamalaipatti Pudur, Tamil Nadu 620020, India Lat 10.786865° Long 78.695894° 17/09/22 11:08 AM

Π

Π

Π

Π

Π

GPS Map Camera

Youth Red Cross of Jamal Mohamed College has arranged an oath taking ceremony on the eve of SOCIAL JUSTICE DAY as on 16-09-2022. Around 210 students belonging to YRC actively participated in this function.

Π

Π

Π

Π

Π

Π

Π





V. Dhanavendan Br Executive, Health Cam Barvices Dr +91 431 660 77 77 +91 431 660 76 60 M :+91 9698399211



Π

Π

Π

Π

Π

Π

Π

Π

Π

Π

Π

Π

Π

Π

Π

Π

Π

0

Π

0

To

Π

Π

Π

Π

Π

Π

Π

Π

Π

Π

Π

Π

Apollo Speciality Hospitals Chennai Bye-pass Road, Near Old Palpannai, Ariyamangalam, Trichy -10. E : dhanavendan v@apollohospitals.com | www.apollohospitals.com

The Principal

Jamal Mohammed College,

Trichy.

Sub : Requesting Participants for Walkathon " World Heart Day"

Respected Sir,

We are glad to inform that we are conducting rally on World Heart Day. It is good time for everyone to contribute & dedicate themselves to create awareness among our society for a wellbeing.

Being as a Young energetic bloods & energetic fresh thought they may bloom our society in a different h