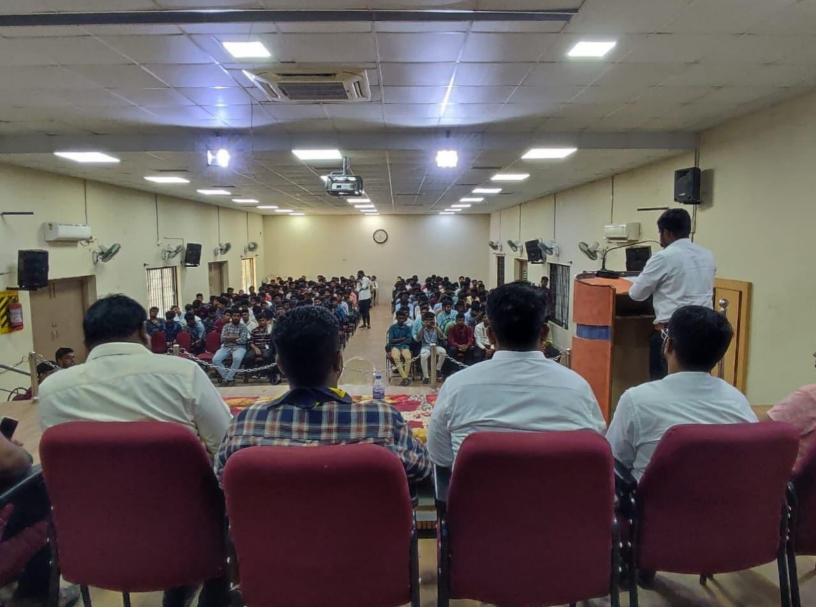

# CANCER AWARENESS & ORIENTATION PROGRAM

Date: 07/11/2022 & Time : 11:00 a.m

Venue: Khajamian Auditorium

in the presence of

Hajee M.J. JAMAL MOHAMED BILAL PRESIDENT Dr. A.K. KHAJA NAZEEMUDEEN, D.Litt., (USA) SECRETARY & CORRESPONDENT

#### PMJF. LION. VEERAPANDIYAN

Past District Governor 324-F

Dr. S. ISMAIL MOHIDEEN

Principal, Presides

**Dr. K. MOHAMED RAFI** Leo Faculty Advisor (Men),

Welcomes

**PMJF. LION. AR.K. SETHU SUBRAMANIAN** District Governor