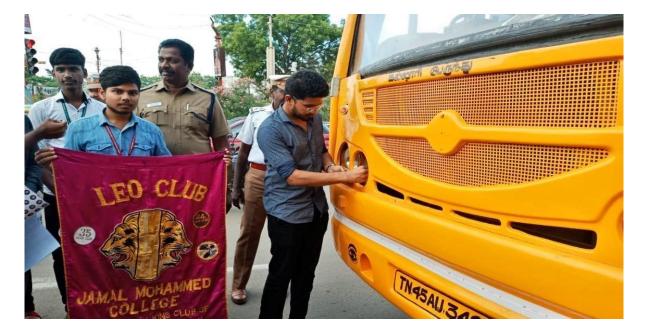

## **ROAD SAFTEY AWARENESS 2021-2022**

## Date:05/11/2022

Time:4.00-6.00p.m

### Venue: Near Head Post Office Signal

**Tiruchirappalli, Tamil Nadu, India** RM2Q+9X8, Nagapattinam - Coimbatore - Gundlupet Hwy, Bharathiyar Salai, Sangillyandapuram, Tiruchirappalli, Tamil Nadu 620001, India Lat 10.80103°

Long 78.689977° 05/11/22 05:51 PM GMT +05:30

> Our Leo Club boys and Trichy police successfully Run's Road Safety Awareness. At Head Post office (Opposite signal)

"Keep You Informed with Road Safety Norms"