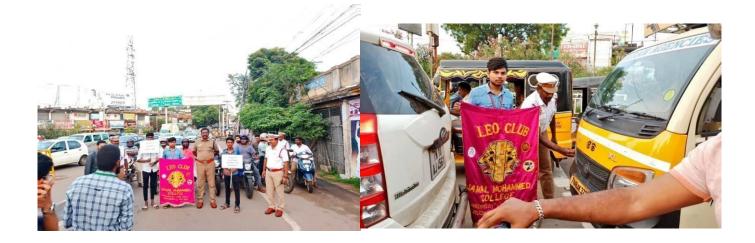

## **ROAD SAFTEY AWARENESS 2021-2022**

## Date:05/11/2022

Time:4.00-6.00p.m

### Venue: Near Head Post Office Signal

**Tiruchirappalli, Tamil Nadu, India** RM2Q+9X8, Nagapattinam - Coimbatore - Gundlupet Hwy, Bharathiyar Salai, Sangillyandapuram, Tiruchirappalli, Tamil Nadu 620001, India Lat 10.80103°

Long 78.689977° 05/11/22 05:51 PM GMT +05:30

> Our Leo Club boys and Trichy police successfully Run's Road Safety Awareness. At Head Post office (Opposite signal)

"Keep You Informed with Road Safety Norms"