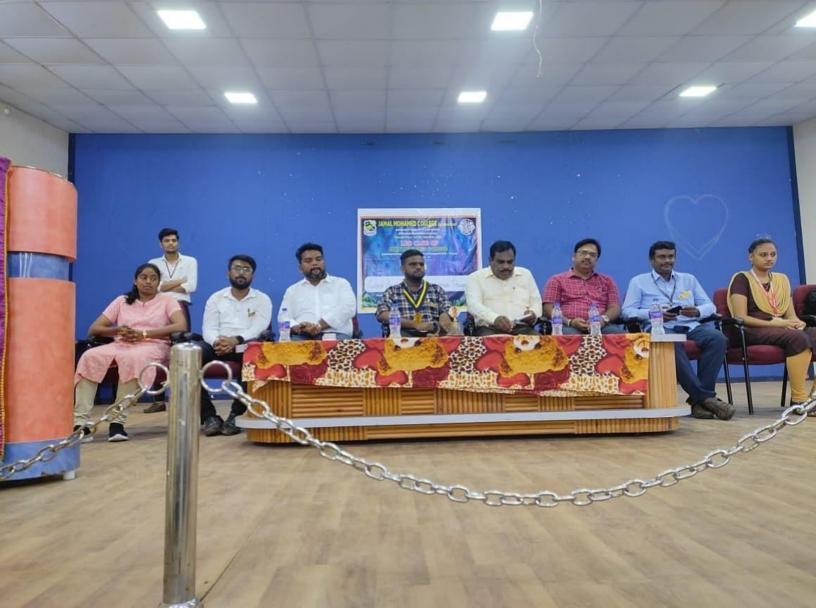

# CANCER AWARENESS & ORIENTATION PROGRAM

Date: 07/11/2022 & Time : 11:00 a.m

Venue: Khajamian Auditorium

in the presence of

Hajee M.J. JAMAL MOHAMED BILAL PRESIDENT Dr. A.K. KHAJA NAZEEMUDEEN, D.Litt., (USA) SECRETARY & CORRESPONDENT

#### PMJF. LION. VEERAPANDIYAN

Past District Governor 324-F

Dr. S. ISMAIL MOHIDEEN

Principal, Presides

**Dr. K. MOHAMED RAFI** Leo Faculty Advisor (Men),

Welcomes

**PMJF. LION. AR.K. SETHU SUBRAMANIAN** District Governor