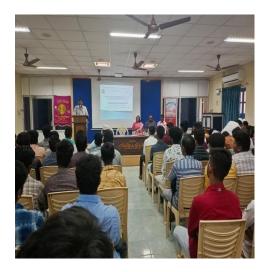

# CANCER AWARENESS & ORIENTATION PROGRAM

Date: 07/11/2022 & Time : 11:00 a.m

Venue: Khajamian Auditorium

in the presence of

Hajee M.J. JAMAL MOHAMED BILAL PRESIDENT Dr. A.K. KHAJA NAZEEMUDEEN, D.Litt., (USA) SECRETARY & CORRESPONDENT

#### PMJF. LION. VEERAPANDIYAN

Past District Governor 324-F

Dr. S. ISMAIL MOHIDEEN

Principal, Presides

**Dr. K. MOHAMED RAFI** Leo Faculty Advisor (Men),

Welcomes

**PMJF. LION. AR.K. SETHU SUBRAMANIAN** District Governor