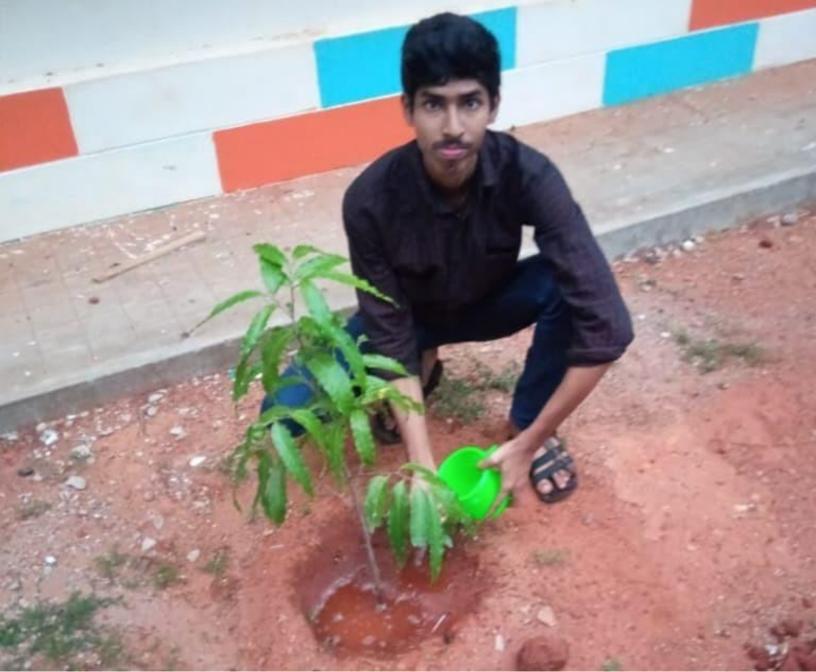

| Name of the programme <sup>1</sup> | Name of the activity <sup>2</sup> | Name of the institution and place | Date of<br>activity<br>DD-MM-YYYY | Number of<br>students<br>participated | Number of<br>faculty<br>members<br>participated | Outco<br>me |
|------------------------------------|-----------------------------------|-----------------------------------|-----------------------------------|---------------------------------------|-------------------------------------------------|-------------|
| Tree<br>plantation                 | Tree<br>plantation                | Leo Club                          |                                   | 20                                    | 1                                               |             |
| food donation                      | food<br>donation                  | Leo club                          |                                   | 10                                    | 1                                               |             |
| Blood<br>donation                  | Blood<br>donation                 | Leo club                          |                                   | 150                                   | 1                                               |             |
| cloth donation                     | cloth<br>donation                 | Leo club                          |                                   | 5                                     | 1                                               |             |