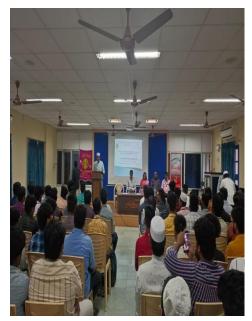

#### **AWARENESS PROGRAMME ON EYE & BLOOD DONATION**

On 2<sup>nd</sup> MAR, 2023 (Thursday), at 10:30 A.M at Physics Seminar Hall.

In the august presence of

Janab M.J. JAMAL MOHAMED BILAL. President

Dr.A. K. KHAJA NAZEEMUDEEN Secretary & Correspondent

#### Dr. PRABHAKARAN MBBS, MD

Director, Uyirthuli Blood Bank. Trichy

#### **Rtn. SUBA PRABHU**

Administrative Officer,

Joseph Eye Hospital, Trichy