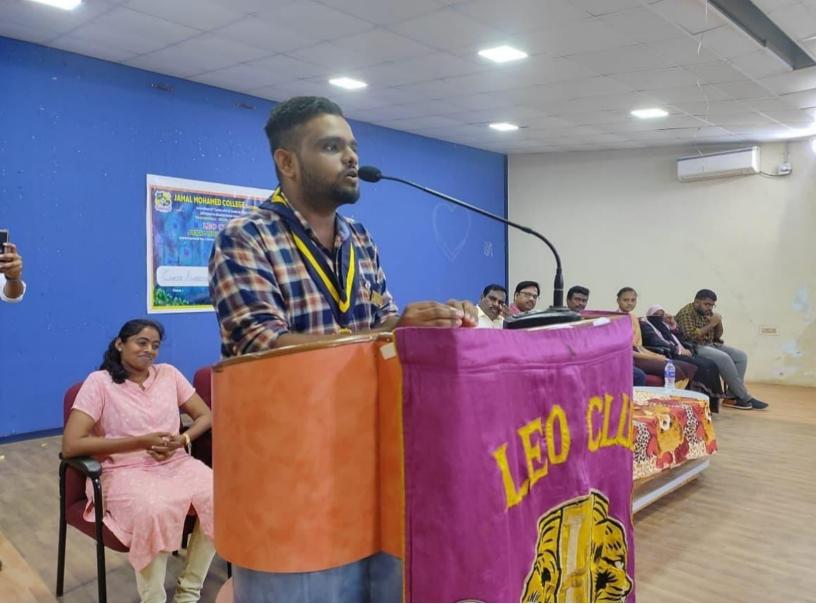

# CANCER AWARENESS & ORIENTATION PROGRAM

Date: 07/11/2022 & Time : 11:00 a.m

Venue: Khajamian Auditorium

in the presence of

Hajee M.J. JAMAL MOHAMED BILAL PRESIDENT Dr. A.K. KHAJA NAZEEMUDEEN, D.Litt., (USA) SECRETARY & CORRESPONDENT

#### PMJF. LION. VEERAPANDIYAN

Past District Governor 324-F

Dr. S. ISMAIL MOHIDEEN

Principal, Presides

**Dr. K. MOHAMED RAFI** Leo Faculty Advisor (Men),

Welcomes

**PMJF. LION. AR.K. SETHU SUBRAMANIAN** District Governor