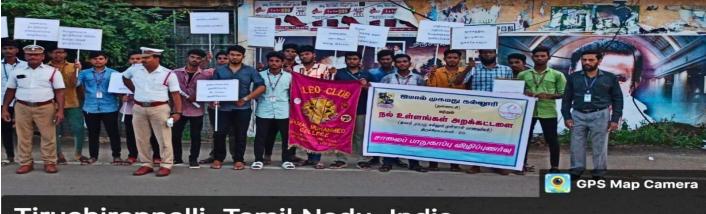

## **ROAD SAFTEY AWARENESS 2021-2022**

### Venue: Near Head Post Office Signal

**Tiruchirappalli, Tamil Nadu, India** RM2Q+9X8, Nagapattinam - Coimbatore - Gundlupet Hwy, Bharathiyar Salai, Sangillyandapuram, Tiruchirappalli, Tamil Nadu 620001, India Lat 10.80103°

Long 78.689977° 05/11/22 05:51 PM GMT +05:30

> Our Leo Club boys and Trichy police successfully Run's Road Safety Awareness. At Head Post office (Opposite signal)

"Keep You Informed with Road Safety Norms"