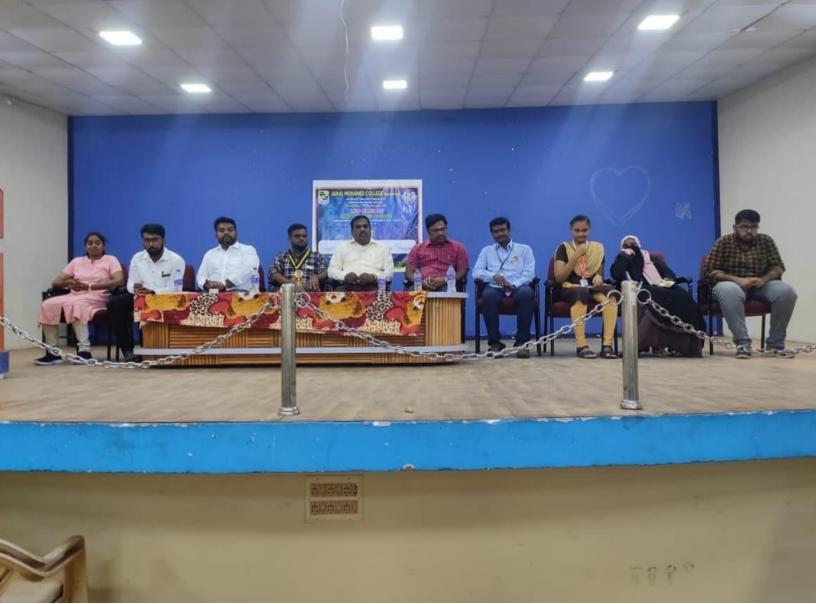

# CANCER AWARENESS & ORIENTATION PROGRAM

Date: 07/11/2022 & Time : 11:00 a.m

Venue: Khajamian Auditorium

in the presence of

Hajee M.J. JAMAL MOHAMED BILAL PRESIDENT Dr. A.K. KHAJA NAZEEMUDEEN, D.Litt., (USA) SECRETARY & CORRESPONDENT

#### PMJF. LION. VEERAPANDIYAN

Past District Governor 324-F

Dr. S. ISMAIL MOHIDEEN

Principal, Presides

**Dr. K. MOHAMED RAFI** Leo Faculty Advisor (Men),

Welcomes

**PMJF. LION. AR.K. SETHU SUBRAMANIAN** District Governor