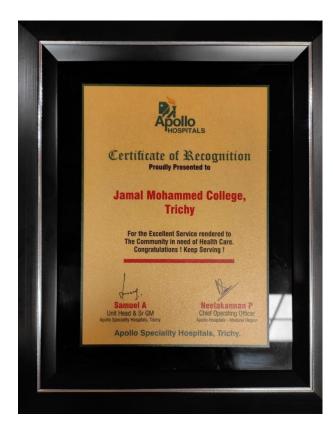

Google

Le

Certificate of Recognition Proudly Presented to

> ai Mohammed College, Trichy

> > Scient Service rendered to white in need of Health Care. Intulations ! Keep Serving !

LEO Club of Jamal Mohamed college

Tiruchirappalli.Mid Town 324F

Awards 2022-2023

\_\_\_\_\_

Apollo hospital Tiruchirappalli awardedDate: 21/12/2022 LEO Club of Jamal Mohamed college For maximum number of blood donation