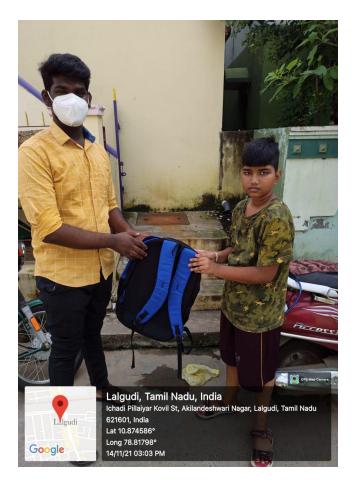

| Special Day<br>Celebration | Children's<br>Day Drive | Leo Club of<br>Jamal | 14.11.202 | 4   |   | 6  |
|----------------------------|-------------------------|----------------------|-----------|-----|---|----|
| Celebration                | Day Dilve               | Mohamed              | 1         |     |   |    |
|                            |                         | college              |           |     |   |    |
|                            |                         | (Men)                |           |     |   |    |
| Health                     | Diabetic                | Leo Club of          | 14.11.202 | 05  |   | 25 |
| Health                     | Awareness               | Jamal                | 14.11.202 | 0.5 |   | 23 |
|                            | Awareness               | Mohamed              | 1         |     |   |    |
|                            |                         | college              |           |     |   |    |
|                            |                         | (Men)                |           |     |   |    |
| Environmen                 | Awareness               | Leo Club of          | 02.12.202 | 16  | 1 | 50 |
| tal pollution              | on National             | Jamal                | 1         | 10  | 1 | 30 |
| tai politition             | Pollution               | Mohamed              | 1         |     |   |    |
|                            | day                     | college              |           |     |   |    |
|                            | day                     | (Men)                |           |     |   |    |
| LEO Day                    | LEO Day                 | Leo Club of          | 05.12.202 | 10  | 1 | 50 |
| Celebration                | Celebration             | Jamal                | 1         |     |   |    |
|                            |                         | Mohamed              |           |     |   |    |
|                            |                         | college              |           |     |   |    |
|                            |                         | (Men)                |           |     |   |    |
| GIM 3.0                    | Tree                    | Leo Club of          | 06.12.202 | 5   | 1 | 20 |
|                            | plantation              | Jamal                | 1         |     |   |    |
|                            | 1                       | Mohamed              |           |     |   |    |
|                            |                         | college(Men)         |           |     |   |    |
|                            |                         |                      |           |     |   |    |
| GIM 4.0                    | Seed Ball               | Leo Club of          | 09.12.202 | 51  | 2 | 50 |
|                            | Preparation             | Jamal                | 1         |     |   |    |
|                            |                         | Mohamed              |           |     |   |    |
|                            |                         | college(Men)         |           |     |   |    |
|                            |                         |                      |           |     |   |    |