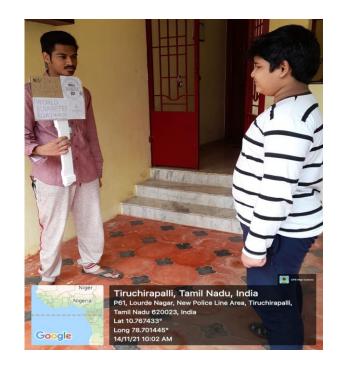

| Special Day<br>Celebration | Children's<br>Day Drive | Leo Club of<br>Jamal | 14.11.202 | 4   |   | 6  |
|----------------------------|-------------------------|----------------------|-----------|-----|---|----|
| Celebration                | Day Dilve               | Mohamed              | 1         |     |   |    |
|                            |                         | college              |           |     |   |    |
|                            |                         | (Men)                |           |     |   |    |
| Health                     | Diabetic                | Leo Club of          | 14.11.202 | 05  |   | 25 |
| Health                     | Awareness               | Jamal                | 14.11.202 | 0.5 |   | 23 |
|                            | Awareness               | Mohamed              | 1         |     |   |    |
|                            |                         | college              |           |     |   |    |
|                            |                         | (Men)                |           |     |   |    |
| Environmen                 | Awareness               | Leo Club of          | 02.12.202 | 16  | 1 | 50 |
| tal pollution              | on National             | Jamal                | 1         | 10  | 1 | 30 |
| tai politition             | Pollution               | Mohamed              | 1         |     |   |    |
|                            | day                     | college              |           |     |   |    |
|                            | day                     | (Men)                |           |     |   |    |
| LEO Day                    | LEO Day                 | Leo Club of          | 05.12.202 | 10  | 1 | 50 |
| Celebration                | Celebration             | Jamal                | 1         |     |   |    |
|                            |                         | Mohamed              |           |     |   |    |
|                            |                         | college              |           |     |   |    |
|                            |                         | (Men)                |           |     |   |    |
| GIM 3.0                    | Tree                    | Leo Club of          | 06.12.202 | 5   | 1 | 20 |
|                            | plantation              | Jamal                | 1         |     |   |    |
|                            | 1                       | Mohamed              |           |     |   |    |
|                            |                         | college(Men)         |           |     |   |    |
|                            |                         |                      |           |     |   |    |
| GIM 4.0                    | Seed Ball               | Leo Club of          | 09.12.202 | 51  | 2 | 50 |
|                            | Preparation             | Jamal                | 1         |     |   |    |
|                            |                         | Mohamed              |           |     |   |    |
|                            |                         | college(Men)         |           |     |   |    |
|                            |                         |                      |           |     |   |    |