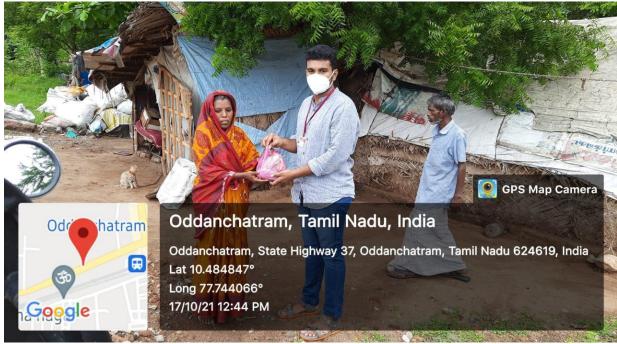

-----|---------------|----------|-----------|
| S. No | Name             | Roll No     | Class<br>Section | Mobile number | Blood .  | Signature |
| 15    | A. Alarudoon     | 1654 4000   | (Lisbrasa II     | Cat 2300853   | 0240     | D. Hall   |
| 2)    | M. 1078 HOMBU    | l -         | TECON            | 18.00/18777   | VERGIO   | Del.ug    |
| 3,    | M. nobound Dyan  | 22 URAT     | IFEC matte       | 904311976     | onen     | 221.14    |
| 119   | S. Sazosth all   | 21084219    | IIBBA            | 94917 4495    | 1 8700   | 13. Layer |
| 5)    | northe barrotant | 21084 193   | E BBH            | 82561800      | 15/1/10  | 1001      |
| 6,    | 1904 Cock        | DESCRIPTION | TI BCA           | 9-11-10154    | 55 041-1 | 19/10/ :  |

TILLTINE

## **AKSHAYA PATRA DRIVE 3.0**







## • MORE SOURCE:

https://drive.google.com/drive/folders/1TcIOhy0WVadcnhZktsVwy8pJ94Tb3r8K?usp=sharing

#### LEO CLUB

## JAMAL MOHAMED COLLEGE (Autonomous)

College with Potential for Excellence Accredited (3rd Cycle) with 'A' Grade by NAAC DBT Star College Scheme & DST- FIST Funded (Affiliated to Bharathidasan University) TIRUCHIRAPPALLI - 620 020

Programme Name: Ak Shaya Pritra 3.0

Date: 15.10.2021 to 31.10.221 ATTENDANCE LIST

|               | Roll No                                      | Class<br>Section                                                                  | Mobile number                                                                                                                          | Blood<br>group