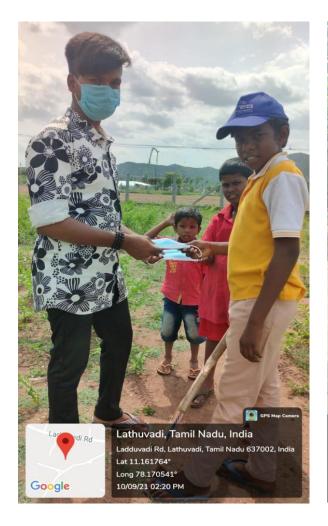

## **GREEN INDIA CHALLENGE (GIM) 1.0**

On 27.07.2021 at R.S. Puram Park (north), individually in our homes