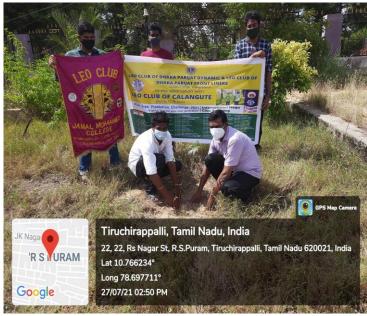

## **GREEN INDIA CHALLENGE (GIM) 1.0**

On 27.07.2021 at R.S. Puram Park (north), individually in our homes