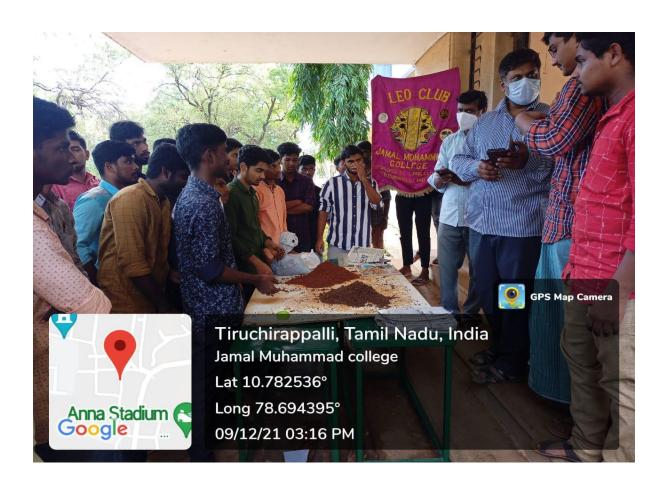

| Special Day<br>Celebration | Children's<br>Day Drive | Leo Club of<br>Jamal | 14.11.202 | 4   |   | 6  |
|----------------------------|-------------------------|----------------------|-----------|-----|---|----|
| Celebration                | Day Dilve               | Mohamed              | 1         |     |   |    |
|                            |                         | college              |           |     |   |    |
|                            |                         | (Men)                |           |     |   |    |
| Health                     | Diabetic                | Leo Club of          | 14.11.202 | 05  |   | 25 |
| Health                     | Awareness               | Jamal                | 14.11.202 | 0.5 |   | 23 |
|                            | Awareness               | Mohamed              | 1         |     |   |    |
|                            |                         | college              |           |     |   |    |
|                            |                         | (Men)                |           |     |   |    |
| Environmen                 | Awareness               | Leo Club of          | 02.12.202 | 16  | 1 | 50 |
| tal pollution              | on National             | Jamal                | 1         | 10  | 1 | 30 |
| tai politition             | Pollution               | Mohamed              | 1         |     |   |    |
|                            | day                     | college              |           |     |   |    |
|                            | day                     | (Men)                |           |     |   |    |
| LEO Day                    | LEO Day                 | Leo Club of          | 05.12.202 | 10  | 1 | 50 |
| Celebration                | Celebration             | Jamal                | 1         |     |   |    |
|                            |                         | Mohamed              |           |     |   |    |
|                            |                         | college              |           |     |   |    |
|                            |                         | (Men)                |           |     |   |    |
| GIM 3.0                    | Tree                    | Leo Club of          | 06.12.202 | 5   | 1 | 20 |
|                            | plantation              | Jamal                | 1         |     |   |    |
|                            | 1                       | Mohamed              |           |     |   |    |
|                            |                         | college(Men)         |           |     |   |    |
|                            |                         |                      |           |     |   |    |
| GIM 4.0                    | Seed Ball               | Leo Club of          | 09.12.202 | 51  | 2 | 50 |
|                            | Preparation             | Jamal                | 1         |     |   |    |
|                            |                         | Mohamed              |           |     |   |    |
|                            |                         | college(Men)         |           |     |   |    |
|                            |                         |                      |           |     |   |    |