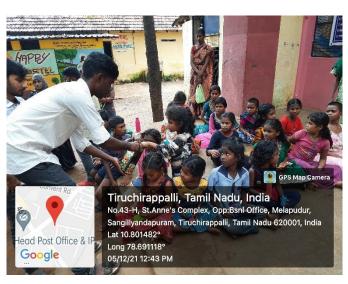

## **GREEN INDIA CHALLENGE (GIM) 1.0**

On 27.07.2021 at R.S. Puram Park (north), individually in our homes