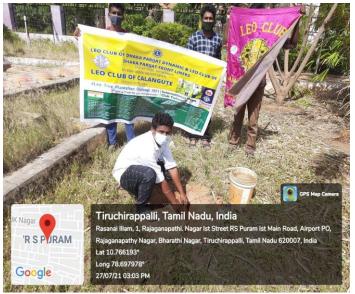

## **GREEN INDIA CHALLENGE (GIM) 1.0**

On 27.07.2021 at R.S. Puram Park (north), individually in our homes