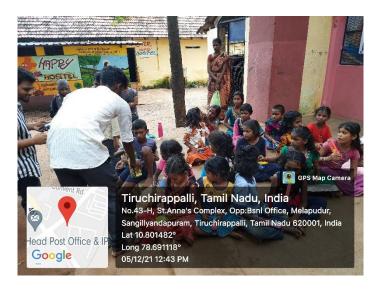

| Class<br>Section | Mobile number | Blood<br>group | Signature   |
|-------|------------|------------|------------------|---------------|----------------|-------------|
| •     | Jagadeeth. | 200916181  | III de IBB       | 638622 1741   | Atre           | 8nd         |
| 2     | aathil.    |            |                  | 8416228482    |                | 1 :         |
| 3     | Santho 8h  |            |                  | 9686627418    |                | ( / ) · · · |
| ч     | asra).     |            | · M B. Se chan   | 8674 33 4148  | 8-12           | agres.      |
| 5     |            | 2008 18186 |                  | 638814817     |                |             |
| de    |            | 20131218   | 10 B.sccs        | 9044 19488    | ofve.          | 82          |

DONATE BLOOD





| S. No | Name                                                       | Roll No   | Class      | Mobile number   | Blood group | Signature                           |
|-------|------------------------------------------------------------|-----------|------------|-----------------|-------------|-------------------------------------|
| 7     | M. A.K. Mugamadu Shameer                                   | 210 65153 | IBSC CS B  | 8870681777      | 0+          | <u>C</u>                            |
| 8     | N. MOHMMED Roston                                          | 210511219 | To BSC. IT | 9384934538      | B*          | Dollar<br>A. M. Marl Sig<br>Digan F |
| 9     | A.M. Nohammed Saif                                         | 21VAS034  | I-BSC CS   | 9043492123      | B           | A. M