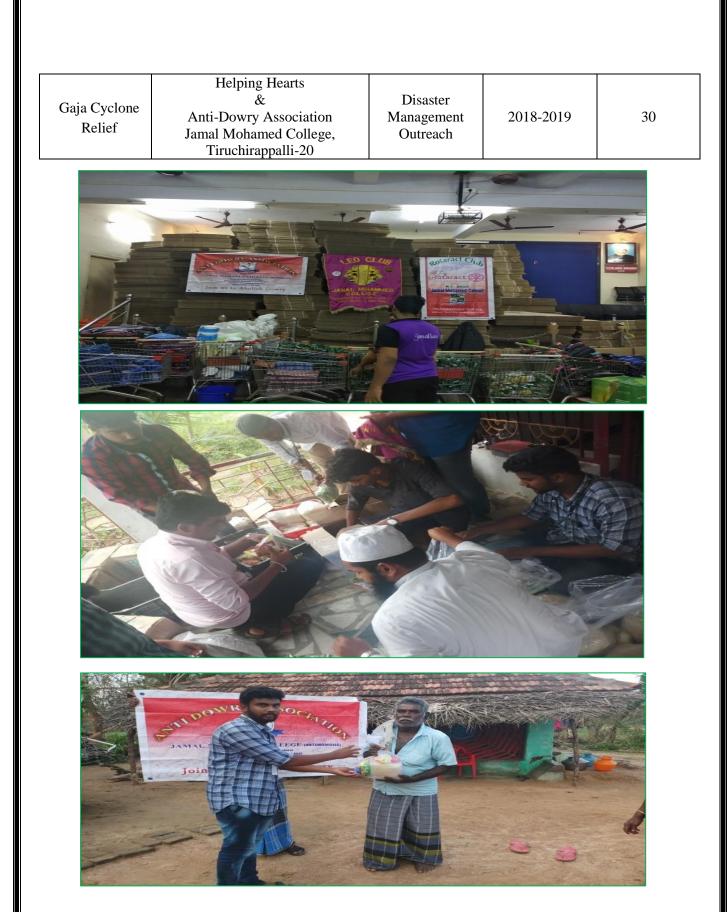

Eye Awareness Human Chain on 11.10.2018

During Gaja Cyclone in the affected areas, Relief aid and assistance rendered in association with city corporation on 10.11.2018 & 10.12.2018

| May I Help U<br>- Helping Desk | Helping Hearts<br>&<br>Anti-Dowry Association<br>Jamal Mohamed College,<br>Tiruchirappalli-20<br>&<br>Mahatma Gandhi Government<br>Hospital Trichy | Helping Hearts | 2018-2019 | 20 |
|--------------------------------|----------------------------------------------------------------------------------------------------------------------------------------------------|----------------|-----------|----|
|--------------------------------|----------------------------------------------------------------------------------------------------------------------------------------------------|----------------|-----------|----|