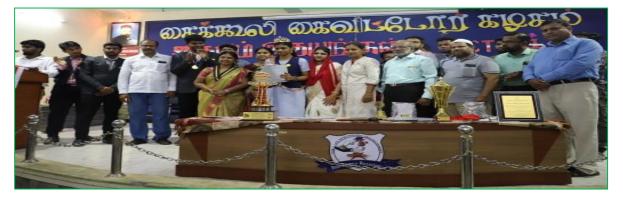

| Helping Hearts                 |
|--------------------------------|
| &                              |
| Anti-Dowry Association         |
| Jamal Mohamed College,         |
| Tiruchirappalli-20             |
| &                              |
| Rotary club of Tiruchirappalli |
| SAKTHI                         |
|                                |

| Helping Hearts | 2018-2019 | 150 |
|----------------|-----------|-----|
|                |           |     |

Madath Ezhuchi - Helping Fest for Specially abled Children on 16.02.2019