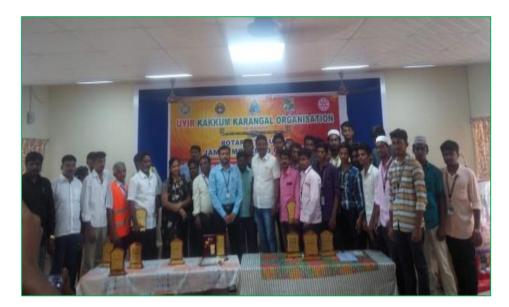

| Helping Hearts                 |
|--------------------------------|
| &                              |
| Anti-Dowry Association         |
| Jamal Mohamed College,         |
| Tiruchirappalli-20             |
| &                              |
| Rotary club of Tiruchirappalli |
| SAKTHI                         |
|                                |

| Helping Hearts | 2018-2019 | 150 |
|----------------|-----------|-----|
|                |           |     |

Madath Ezhuchi - Helping Fest for Specially abled Children on 16.02.2019