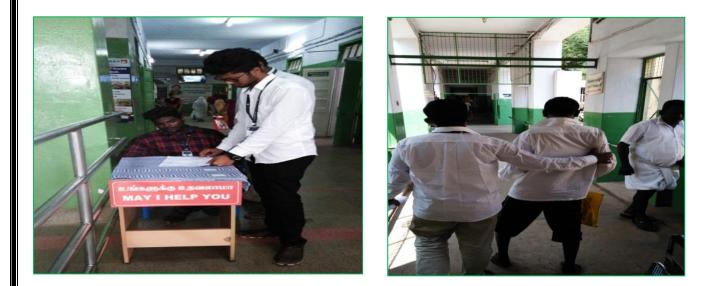

Volunteers Service at "MAY I HELP YOU" desk at GOVERNMENT HOSPITAL TIRUCHIRAPPALLI on 12.11.2018 -26.11.2018 (2 weeks) Vigilance awareness and Pledge Taking against "Corruption"

Helping Hearts & Anti-Dowry Association Jamal Mohamed College, Tiruchirappalli-20