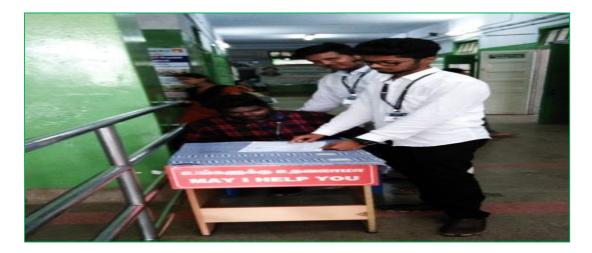

Volunteers Service at "MAY I HELP YOU" desk at GOVERNMENT HOSPITAL TIRUCHIRAPPALLI on 12.11.2018 -26.11.2018 (2 weeks) Vigilance awareness and Pledge Taking against "Corruption"

Helping Hearts & Anti-Dowry Association Jamal Mohamed College, Tiruchirappalli-20