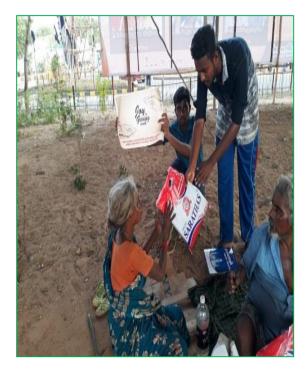

THE JOY OF GIVING WEEK" - distributed blankets to the needy on 18.12.2018

Road and Safety awareness programme on 09.01.2019

| п | 1   | 1  |  |
|---|-----|----|--|
| п | • 1 | 1. |  |

Madath Ezhuchi -2K19 Helping Fest for Specially abled Children