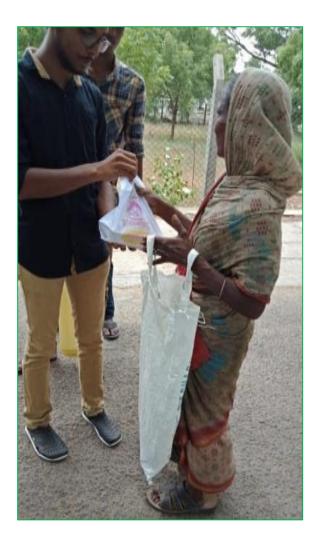

| The Joy of<br>Giving Week -<br>Distributed<br>blankets to the<br>needy | Helping Hearts<br>&<br>Anti-Dowry Association<br>Jamal Mohamed College,<br>Tiruchirappalli-20 | Helping Hearts | 2018-2019 | 20 |
|------------------------------------------------------------------------|-----------------------------------------------------------------------------------------------|----------------|-----------|----|
|------------------------------------------------------------------------|-----------------------------------------------------------------------------------------------|----------------|-----------|----|

THE JOY OF GIVING WEEK" - distributed blankets to the needy on 18.12.2018

Road and Safety awareness programme on 09.01.2019

| п | 1   | 1  |  |
|---|-----|----|--|
| п | • 1 | 1. |  |

Madath Ezhuchi -2K19 Helping Fest for Specially abled Children