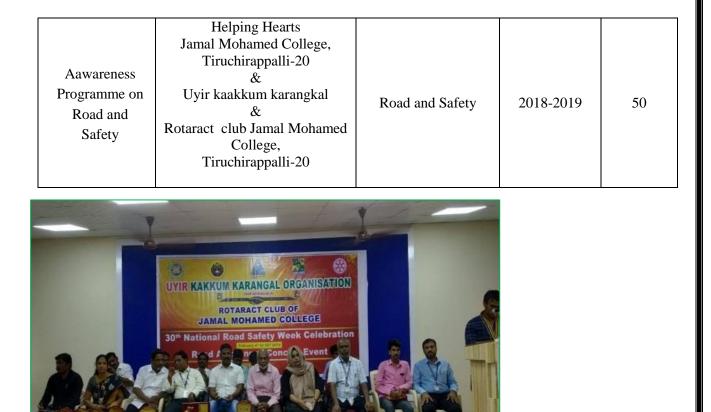

THE JOY OF GIVING WEEK" - distributed blankets to the needy on 18.12.2018

Road and Safety awareness programme on 09.01.2019

| п | 1   | 1  |  |
|---|-----|----|--|
| п | • 1 | 1. |  |

Madath Ezhuchi -2K19 Helping Fest for Specially abled Children