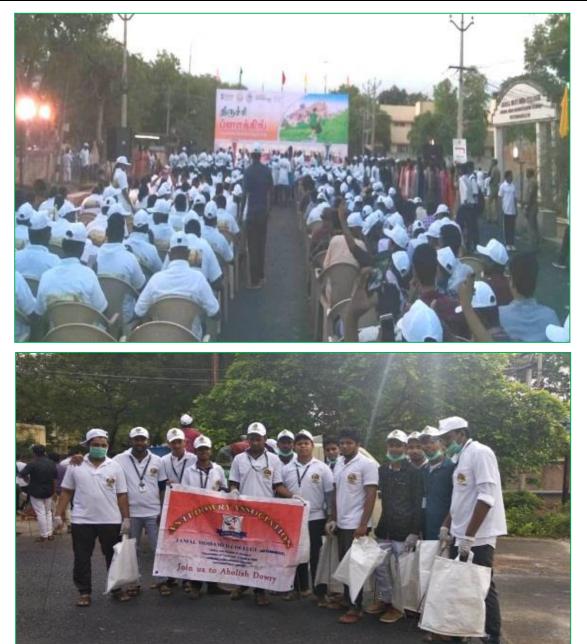

Eye Awareness Human Chain on 11.10.2018

During Gaja Cyclone in the affected areas, Relief aid and assistance rendered in association with city corporation on 10.11.2018 & 10.12.2018

| May I Help U<br>- Helping Desk | Helping Hearts<br>&<br>Anti-Dowry Association<br>Jamal Mohamed College,<br>Tiruchirappalli-20<br>&<br>Mahatma Gandhi Government<br>Hospital Trichy | Helping Hearts | 2018-2019 | 20 |
|--------------------------------|----------------------------------------------------------------------------------------------------------------------------------------------------|----------------|-----------|----|
|--------------------------------|----------------------------------------------------------------------------------------------------------------------------------------------------|----------------|-----------|----|