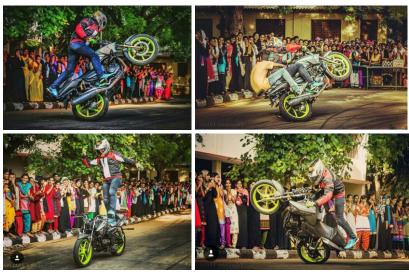

#### Office Bearers: 2016 - 17

B. Mohamed Yasin-President

I. Habiburrahman - Vice President

Z.H. Mohamed Bhary - Secretary

M. Rifhatul Asfar - Joint Secretary

M. Abdul Gani Treasurer

A special program on the topic "ROAD SAFETY" were arranged by the members of the Citizen Consumer Club and Youth Red Cross on 07.10.2016. Mr.SANJAY ROSSI & Mr. FAHD FARSI, Trained bike stunters , Trichy emphasised on road safety.

They also entertained the students and highlighted on need of proper training on stunting wheelers and precautions to be undertaken for safety. The college students joined hands with them in bringing out charity for Loubra blind school Trichy.