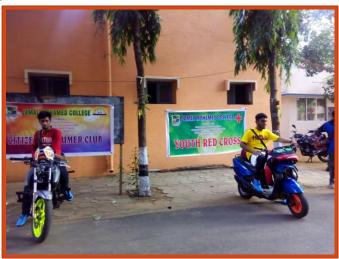

#### Office Bearers: 2016 - 17

B. Mohamed Yasin-President

I. Habiburrahman - Vice President

Z.H. Mohamed Bhary - Secretary

M. Rifhatul Asfar - Joint Secretary

M. Abdul Gani Treasurer

A special program on the topic "ROAD SAFETY" were arranged by the members of the Citizen Consumer Club and Youth Red Cross on 07.10.2016. Mr.SANJAY ROSSI & Mr. FAHD FARSI, Trained bike stunters , Trichy emphasised on road safety.

They also entertained the students and highlighted on need of proper training on stunting wheelers and precautions to be undertaken for safety. The college students joined hands with them in bringing out charity for Loubra blind school Trichy.