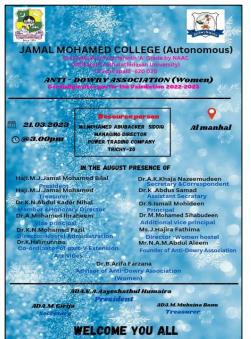

## **ANTI DOWRY ASSOCIATION (WOMEN)**

## ANNUAL REPORT (2022-2023)

1. Anti-Dowry Association, LEO Club, Rotaract Club, NSS, Youth Red Cross and Students Exnora involved in the **Drug Abolish Rally 11.08.2022** for the youngsters to be aware of drug.

13<sup>th</sup> ADA Installation was held on 02.09.2022 at N.B.Abdul Gafoor (A/C) Auditorium at 3.00 pm. Chief guest of the occasion was Mr.Aloo Shanavas, Member of Tamil Nadu Legislative Assembly, Nagapattinam Constituency delivered the speech on Anti- Dowry and motivated the young women minds to get empowered.

# ANTI-DOWRY ASSOCIATION (WOMEN) 13<sup>th</sup> INSTALLATION FUNCTION CHIEF GUEST: Mr. Aloor Shanavas, Member of Tamilnadu Legislative Assembly, Nagapattinam

### VENUE: N.B.ABDUL GAFOOR AUDITORIUM (A/C)

| Date     | e: 02.09.2022 |                      | Time: 3.00     | am                                                                                                                                                                                                                                                                                                                                                                                                                                                                                                                                                                                                                                                                                                                                                                                                                                                                                                                                                                                                                                                                                                                                                                                                                                                                                                                                                                                                                                                                                                                                                                                                                                                                                                                                                                                                                                                                                 |
|----------|---------------|----------------------|----------------|------------------------------------------------------------------------------------------------------------------------------------------------------------------------------------------------------------------------------------------------------------------------------------------------------------------------------------------------------------------------------------------------------------------------------------------------------------------------------------------------------------------------------------------------------------------------------------------------------------------------------------------------------------------------------------------------------------------------------------------------------------------------------------------------------------------------------------------------------------------------------------------------------------------------------------------------------------------------------------------------------------------------------------------------------------------------------------------------------------------------------------------------------------------------------------------------------------------------------------------------------------------------------------------------------------------------------------------------------------------------------------------------------------------------------------------------------------------------------------------------------------------------------------------------------------------------------------------------------------------------------------------------------------------------------------------------------------------------------------------------------------------------------------------------------------------------------------------------------------------------------------|
| S.<br>No | Reg. No.      | Name of the Student  | Class          | Signature                                                                                                                                                                                                                                                                                                                                                                                                                                                                                                                                                                                                                                                                                                                                                                                                                                                                                                                                                                                                                                                                                                                                                                                                                                                                                                                                                                                                                                                                                                                                                                                                                                                                                                                                                                                                                                                                          |
| 1.       | QOUAROS I     | s. Anish fathing     | BALLANDAL TO   |                                                                                                                                                                                                                                                                                                                                                                                                                                                                                                                                                                                                                                                                                                                                                                                                                                                                                                                                                                                                                                                                                                                                                                                                                                                                                                                                                                                                                                                                                                                                                                                                                                                                                                                                                                                                                                                                                    |
| 2.       | 20UEN176      | N.Maharul Narim      | in B. A. Engli | Kin Maint                                                                                                                                                                                                                                                                                                                                                                                                                                                                                                                                                                                                                                                                                                                                                                                                                                                                                                                                                                                                                                                                                                                                                                                                                                                                                                                                                                                                                                                                                                                                                                                                                                                                                                                                                                                                                                                                          |
| 3.       | 21000534      | S. Moganasundard     | TH. B. Com F   | Budin                                                                                                                                                                                                                                                                                                                                                                                                                                                                                                                                                                                                                                                                                                                                                                                                                                                                                                                                                                                                                                                                                                                                                                                                                                                                                                                                                                                                                                                                                                                                                                                                                                                                                                                                                                                                                                                                              |
| 4.       | 21VTA053      | A Thaslina Bane      | Tr. Blitte     | Trasting                                                                                                                                                                                                                                                                                                                                                                                                                                                                                                                                                                                                                                                                                                                                                                                                                                                                                                                                                                                                                                                                                                                                                                                                                                                                                                                                                                                                                                                                                                                                                                                                                                                                                                                                                                                                                                                                           |
| 5.       | 210(0494      | p Amunthathi         | JU- Steni-     | T. Sulton                                                                                                                                                                                                                                                                                                                                                                                                                                                                                                                                                                                                                                                                                                                                                                                                                                                                                                                                                                                                                                                                                                                                                                                                                                                                                                                                                                                                                                                                                                                                                                                                                                                                                                                                                                                                                                                                          |
| 6.       | 2200017412    | K. Mymon Samo        | J-BSET Kim     | King "                                                                                                                                                                                                                                                                                                                                                                                                                                                                                                                                                                                                                                                                                                                                                                                                                                                                                                                                                                                                                                                                                                                                                                                                                                                                                                                                                                                                                                                                                                                                                                                                                                                                                                                                                                                                                                                                             |
| 7.       | 02 UW17413    | Notwood Magitha      | J-B.Sther      | Minigitte                                                                                                                                                                                                                                                                                                                                                                                                                                                                                                                                                                                                                                                                                                                                                                                                                                                                                                                                                                                                                                                                                                                                                                                                                                                                                                                                                                                                                                                                                                                                                                                                                                                                                                                                                                                                                                                                          |
| 8.       | 320L218/H3    | H Thamile            | BSC ITING      | + tel                                                                                                                                                                                                                                                                                                                                                                                                                                                                                                                                                                                                                                                                                                                                                                                                                                                                                                                                                                                                                                                                                                                                                                                                                                                                                                                                                                                                                                                                                                                                                                                                                                                                                                                                                                                                                                                                              |
| 9.       | 22 UNI8113    | I. Faheema.          | T. BSC IT      | 17 han                                                                                                                                                                                                                                                                                                                                                                                                                                                                                                                                                                                                                                                                                                                                                                                                                                                                                                                                                                                                                                                                                                                                                                                                                                                                                                                                                                                                                                                                                                                                                                                                                                                                                                                                                                                                                                                                             |
| 10.      | 31011074      | S Nisha rothims      | P. Sec. Il     |                                                                                                                                                                                                                                                                                                                                                                                                                                                                                                                                                                                                                                                                                                                                                                                                                                                                                                                                                                                                                                                                                                                                                                                                                                                                                                                                                                                                                                                                                                                                                                                                                                                                                                                                                                                                                                                                                    |
| 11.      | SILARO63      | B. Shabara           | TO BAL         | sherry                                                                                                                                                                                                                                                                                                                                                                                                                                                                                                                                                                                                                                                                                                                                                                                                                                                                                                                                                                                                                                                                                                                                                                                                                                                                                                                                                                                                                                                                                                                                                                                                                                                                                                                                                                                                                                                                             |
| 12.      | SOUMBO 33     | Thouhed by Banus     | TT BS MB       | Thereast                                                                                                                                                                                                                                                                                                                                                                                                                                                                                                                                                                                                                                                                                                                                                                                                                                                                                                                                                                                                                                                                                                                                                                                                                                                                                                                                                                                                                                                                                                                                                                                                                                                                                                                                                                                                                                                                           |
| 13.      | 20UCA356      | M. Greena            | IN MAF         | N.S.                                                                                                                                                                                                                                                                                                                                                                                                                                                                                                                                                                                                                                                                                                                                                                                                                                                                                                                                                                                                                                                                                                                                                                                                                                                                                                                                                                                                                                                                                                                                                                                                                                                                                                                                                                                                                                                                               |
| 14.      | 200M4099      | H Mahama Beer        | TRANS          | 1 storened                                                                                                                                                                                                                                                                                                                                                                                                                                                                                                                                                                                                                                                                                                                                                                                                                                                                                                                                                                                                                                                                                                                                                                                                                                                                                                                                                                                                                                                                                                                                                                                                                                                                                                                                                                                                                                                                         |
| 15.      | DIVCORDE      | J-Jasmin             | TI-B-Comi      | " - 11.                                                                                                                                                                                                                                                                                                                                                                                                                                                                                                                                                                                                                                                                                                                                                                                                                                                                                                                                                                                                                                                                                                                                                                                                                                                                                                                                                                                                                                                                                                                                                                                                                                                                                                                                                                                                                                                                            |
| 16.      | 210N 2021     | P.A. Mahiera Salouin |                | Thereal ]                                                                                                                                                                                                                                                                                                                                                                                                                                                                                                                                                                                                                                                                                                                                                                                                                                                                                                                                                                                                                                                                                                                                                                                                                                                                                                                                                                                                                                                                                                                                                                                                                                                                                                                                                                                                                                                                          |
| 17.      | 21UCS239      | K- Hugastar          | TIRSECS        | 15                                                                                                                                                                                                                                                                                                                                                                                                                                                                                                                                                                                                                                                                                                                                                                                                                                                                                                                                                                                                                                                                                                                                                                                                                                                                                                                                                                                                                                                                                                                                                                                                                                                                                                                                                                                                                                                                                 |
| 18.      | 30000576      | PSalma               | 1117-13.00     |                                                                                                                                                                                                                                                                                                                                                                                                                                                                                                                                                                                                                                                                                                                                                                                                                                                                                                                                                                                                                                                                                                                                                                                                                                                                                                                                                                                                                                                                                                                                                                                                                                                                                                                                                                                                                                                                                    |
| 19.      | 2100 5219     | E. Empera beau       |                | 17                                                                                                                                                                                                                                                                                                                                                                                                                                                                                                                                                                                                                                                                                                                                                                                                                                                                                                                                                                                                                                                                                                                                                                                                                                                                                                                                                                                                                                                                                                                                                                                                                                                                                                                                                                                                                                                                                 |
| 20.      | 20UND022      | F. Rizward Begum     |                | -                                                                                                                                                                                                                                                                                                                                                                                                                                                                                                                                                                                                                                                                                                                                                                                                                                                                                                                                                                                                                                                                                                                                                                                                                                                                                                                                                                                                                                                                                                                                                                                                                                                                                                                                                                                                                                                                                  |
| 21.      | 200Ny Deel    | M. Astrin Bana       | TT - 6.50 N    | and the state                                                                                                                                                                                                                                                                                                                                                                                                                                                                                                                                                                                                                                                                                                                                                                                                                                                                                                                                                                                                                                                                                                                                                                                                                                                                                                                                                                                                                                                                                                                                                                                                                                                                                                                                                                                                                                                                      |
| 22.      | 20010435      | S. Aucha             | 51 K. /.       | and the second sec |