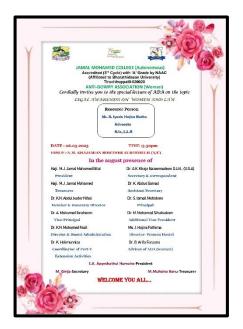

13<sup>th</sup> ADA Installation was held on 02.09.2022 at N.B.Abdul Gafoor (A/C) Auditorium at 3.00 pm. Chief guest of the occasion was Mr.Aloo Shanavas, Member of Tamil Nadu Legislative Assembly, Nagapattinam Constituency delivered the speech on Anti- Dowry and motivated the young women minds to get empowered.

# ANTI-DOWRY ASSOCIATION (WOMEN) 13<sup>th</sup> INSTALLATION FUNCTION CHIEF GUEST: Mr. Aloor Shanavas, Member of Tamilnadu Legislative Assembly, Nagapattinam

### VENUE: N.B.ABDUL GAFOOR AUDITORIUM (A/C)

| Date     | e: 02.09.2022 |                      | Time: 3.00     | am                                                                                                                                                                                                                                                                                                                                                                                                                                                                                                                                                                                                                                                                                                                                                                                                                                                                                                                                                                                                                                                                                                                                                                                                                                                                                                                                                                                                                                                                                                                                                                                                                                                                                                                                                                                                                                                                                 |
|----------|---------------|----------------------|----------------|------------------------------------------------------------------------------------------------------------------------------------------------------------------------------------------------------------------------------------------------------------------------------------------------------------------------------------------------------------------------------------------------------------------------------------------------------------------------------------------------------------------------------------------------------------------------------------------------------------------------------------------------------------------------------------------------------------------------------------------------------------------------------------------------------------------------------------------------------------------------------------------------------------------------------------------------------------------------------------------------------------------------------------------------------------------------------------------------------------------------------------------------------------------------------------------------------------------------------------------------------------------------------------------------------------------------------------------------------------------------------------------------------------------------------------------------------------------------------------------------------------------------------------------------------------------------------------------------------------------------------------------------------------------------------------------------------------------------------------------------------------------------------------------------------------------------------------------------------------------------------------|
| S.<br>No | Reg. No.      | Name of the Student  | Class          | Signature                                                                                                                                                                                                                                                                                                                                                                                                                                                                                                                                                                                                                                                                                                                                                                                                                                                                                                                                                                                                                                                                                                                                                                                                                                                                                                                                                                                                                                                                                                                                                                                                                                                                                                                                                                                                                                                                          |
| 1.       | QOUAROS I     | s. Anish fathing     | BALLANDAL TO   |                                                                                                                                                                                                                                                                                                                                                                                                                                                                                                                                                                                                                                                                                                                                                                                                                                                                                                                                                                                                                                                                                                                                                                                                                                                                                                                                                                                                                                                                                                                                                                                                                                                                                                                                                                                                                                                                                    |
| 2.       | 20UEN176      | N.Maharul Narim      | in B. A. Engli | Kin Maint                                                                                                                                                                                                                                                                                                                                                                                                                                                                                                                                                                                                                                                                                                                                                                                                                                                                                                                                                                                                                                                                                                                                                                                                                                                                                                                                                                                                                                                                                                                                                                                                                                                                                                                                                                                                                                                                          |
| 3.       | 21000534      | S. Moganasundard     | TH. B. Com F   | Budin                                                                                                                                                                                                                                                                                                                                                                                                                                                                                                                                                                                                                                                                                                                                                                                                                                                                                                                                                                                                                                                                                                                                                                                                                                                                                                                                                                                                                                                                                                                                                                                                                                                                                                                                                                                                                                                                              |
| 4.       | 21VTA053      | A Thaslina Bane      | Tr. Blitte     | Trasting                                                                                                                                                                                                                                                                                                                                                                                                                                                                                                                                                                                                                                                                                                                                                                                                                                                                                                                                                                                                                                                                                                                                                                                                                                                                                                                                                                                                                                                                                                                                                                                                                                                                                                                                                                                                                                                                           |
| 5.       | 210(0494      | p Amunthathi         | JU- Steni-     | T. Sulton                                                                                                                                                                                                                                                                                                                                                                                                                                                                                                                                                                                                                                                                                                                                                                                                                                                                                                                                                                                                                                                                                                                                                                                                                                                                                                                                                                                                                                                                                                                                                                                                                                                                                                                                                                                                                                                                          |
| 6.       | 2200017412    | K. Mymon Samo        | J-BSET Kim     | King "                                                                                                                                                                                                                                                                                                                                                                                                                                                                                                                                                                                                                                                                                                                                                                                                                                                                                                                                                                                                                                                                                                                                                                                                                                                                                                                                                                                                                                                                                                                                                                                                                                                                                                                                                                                                                                                                             |
| 7.       | 02 UW17413    | Notwood Magitha      | J-B.Sther      | Minigitte                                                                                                                                                                                                                                                                                                                                                                                                                                                                                                                                                                                                                                                                                                                                                                                                                                                                                                                                                                                                                                                                                                                                                                                                                                                                                                                                                                                                                                                                                                                                                                                                                                                                                                                                                                                                                                                                          |
| 8.       | 320L218/H3    | H Thamile            | BSC ITING      | + tel                                                                                                                                                                                                                                                                                                                                                                                                                                                                                                                                                                                                                                                                                                                                                                                                                                                                                                                                                                                                                                                                                                                                                                                                                                                                                                                                                                                                                                                                                                                                                                                                                                                                                                                                                                                                                                                                              |
| 9.       | 22 UNI8113    | I. Faheema.          | T. BSC IT      | 17 han                                                                                                                                                                                                                                                                                                                                                                                                                                                                                                                                                                                                                                                                                                                                                                                                                                                                                                                                                                                                                                                                                                                                                                                                                                                                                                                                                                                                                                                                                                                                                                                                                                                                                                                                                                                                                                                                             |
| 10.      | 31011074      | S Nisha rothims      | P. Sec. Il     |                                                                                                                                                                                                                                                                                                                                                                                                                                                                                                                                                                                                                                                                                                                                                                                                                                                                                                                                                                                                                                                                                                                                                                                                                                                                                                                                                                                                                                                                                                                                                                                                                                                                                                                                                                                                                                                                                    |
| 11.      | SILARO63      | B. Shabara           | TO BAL         | sherry                                                                                                                                                                                                                                                                                                                                                                                                                                                                                                                                                                                                                                                                                                                                                                                                                                                                                                                                                                                                                                                                                                                                                                                                                                                                                                                                                                                                                                                                                                                                                                                                                                                                                                                                                                                                                                                                             |
| 12.      | SOUMBO 33     | Thouhed by Banus     | TT BS MB       | Thereast                                                                                                                                                                                                                                                                                                                                                                                                                                                                                                                                                                                                                                                                                                                                                                                                                                                                                                                                                                                                                                                                                                                                                                                                                                                                                                                                                                                                                                                                                                                                                                                                                                                                                                                                                                                                                                                                           |
| 13.      | 20UCA356      | M. Greena            | IN MAF         | N.S.                                                                                                                                                                                                                                                                                                                                                                                                                                                                                                                                                                                                                                                                                                                                                                                                                                                                                                                                                                                                                                                                                                                                                                                                                                                                                                                                                                                                                                                                                                                                                                                                                                                                                                                                                                                                                                                                               |
| 14.      | 200M4099      | H Mahama Beer        | TRANS          | 1 storened                                                                                                                                                                                                                                                                                                                                                                                                                                                                                                                                                                                                                                                                                                                                                                                                                                                                                                                                                                                                                                                                                                                                                                                                                                                                                                                                                                                                                                                                                                                                                                                                                                                                                                                                                                                                                                                                         |
| 15.      | DIVCORDE      | J-Jasmin             | TI-B-Comi      | " - 11.                                                                                                                                                                                                                                                                                                                                                                                                                                                                                                                                                                                                                                                                                                                                                                                                                                                                                                                                                                                                                                                                                                                                                                                                                                                                                                                                                                                                                                                                                                                                                                                                                                                                                                                                                                                                                                                                            |
| 16.      | 210N 2021     | P.A. Mahiera Salouin |                | Thereal ]                                                                                                                                                                                                                                                                                                                                                                                                                                                                                                                                                                                                                                                                                                                                                                                                                                                                                                                                                                                                                                                                                                                                                                                                                                                                                                                                                                                                                                                                                                                                                                                                                                                                                                                                                                                                                                                                          |
| 17.      | 21UCS239      | K- Hugastar          | TIRSECS        | 15                                                                                                                                                                                                                                                                                                                                                                                                                                                                                                                                                                                                                                                                                                                                                                                                                                                                                                                                                                                                                                                                                                                                                                                                                                                                                                                                                                                                                                                                                                                                                                                                                                                                                                                                                                                                                                                                                 |
| 18.      | 30000576      | PSalma               | 1117-13.00     |                                                                                                                                                                                                                                                                                                                                                                                                                                                                                                                                                                                                                                                                                                                                                                                                                                                                                                                                                                                                                                                                                                                                                                                                                                                                                                                                                                                                                                                                                                                                                                                                                                                                                                                                                                                                                                                                                    |
| 19.      | 2100 5219     | E. Empera beau       |                | 17                                                                                                                                                                                                                                                                                                                                                                                                                                                                                                                                                                                                                                                                                                                                                                                                                                                                                                                                                                                                                                                                                                                                                                                                                                                                                                                                                                                                                                                                                                                                                                                                                                                                                                                                                                                                                                                                                 |
| 20.      | 20UND022      | F. Rizward Begum     |                | -                                                                                                                                                                                                                                                                                                                                                                                                                                                                                                                                                                                                                                                                                                                                                                                                                                                                                                                                                                                                                                                                                                                                                                                                                                                                                                                                                                                                                                                                                                                                                                                                                                                                                                                                                                                                                                                                                  |
| 21.      | 200Ny Deel    | M. Astrin Bana       | TT - 6.50 N    | and the state                                                                                                                                                                                                                                                                                                                                                                                                                                                                                                                                                                                                                                                                                                                                                                                                                                                                                                                                                                                                                                                                                                                                                                                                                                                                                                                                                                                                                                                                                                                                                                                                                                                                                                                                                                                                                                                                      |
| 22.      | 20010435      | S. Aucha             | 51 K. /.       | and the second sec |