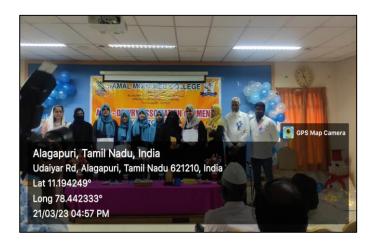

13<sup>th</sup> ADA Installation was held on 02.09.2022 at N.B.Abdul Gafoor (A/C) Auditorium at 3.00 pm. Chief guest of the occasion was Mr.Aloo Shanavas, Member of Tamil Nadu Legislative Assembly, Nagapattinam Constituency delivered the speech on Anti- Dowry and motivated the young women minds to get empowered.

# ANTI-DOWRY ASSOCIATION (WOMEN) 13<sup>th</sup> INSTALLATION FUNCTION CHIEF GUEST: Mr. Aloor Shanavas, Member of Tamilnadu Legislative Assembly, Nagapattinam

### VENUE: N.B.ABDUL GAFOOR AUDITORIUM (A/C)

| Date     | e: 02.09.2022 |                      | Time: 3.00     | am                                                                                                                                                                                                                                                                                                                                                                                                                                                                                                                                                                                                                                                                                                                                                                                                                                                                                                                                                                                                                                                                                                                                                                                                                                                                                                                                                                                                                                                                                                                                                                                                                                                                                                                                                                                                                                                                                 |
|----------|---------------|----------------------|----------------|------------------------------------------------------------------------------------------------------------------------------------------------------------------------------------------------------------------------------------------------------------------------------------------------------------------------------------------------------------------------------------------------------------------------------------------------------------------------------------------------------------------------------------------------------------------------------------------------------------------------------------------------------------------------------------------------------------------------------------------------------------------------------------------------------------------------------------------------------------------------------------------------------------------------------------------------------------------------------------------------------------------------------------------------------------------------------------------------------------------------------------------------------------------------------------------------------------------------------------------------------------------------------------------------------------------------------------------------------------------------------------------------------------------------------------------------------------------------------------------------------------------------------------------------------------------------------------------------------------------------------------------------------------------------------------------------------------------------------------------------------------------------------------------------------------------------------------------------------------------------------------|
| S.<br>No | Reg. No.      | Name of the Student  | Class          | Signature                                                                                                                                                                                                                                                                                                                                                                                                                                                                                                                                                                                                                                                                                                                                                                                                                                                                                                                                                                                                                                                                                                                                                                                                                                                                                                                                                                                                                                                                                                                                                                                                                                                                                                                                                                                                                                                                          |
| 1.       | QOUAROS I     | s. Anish fathing     | BALLANDAL TO   |                                                                                                                                                                                                                                                                                                                                                                                                                                                                                                                                                                                                                                                                                                                                                                                                                                                                                                                                                                                                                                                                                                                                                                                                                                                                                                                                                                                                                                                                                                                                                                                                                                                                                                                                                                                                                                                                                    |
| 2.       | 20UEN176      | N.Maharul Narim      | in B. A. Engli | Kin Maint                                                                                                                                                                                                                                                                                                                                                                                                                                                                                                                                                                                                                                                                                                                                                                                                                                                                                                                                                                                                                                                                                                                                                                                                                                                                                                                                                                                                                                                                                                                                                                                                                                                                                                                                                                                                                                                                          |
| 3.       | 21000534      | S. Moganasundard     | TH. B. Com F   | Budin                                                                                                                                                                                                                                                                                                                                                                                                                                                                                                                                                                                                                                                                                                                                                                                                                                                                                                                                                                                                                                                                                                                                                                                                                                                                                                                                                                                                                                                                                                                                                                                                                                                                                                                                                                                                                                                                              |
| 4.       | 21VTA053      | A Thaslina Bane      | Tr. Blitte     | Trasting                                                                                                                                                                                                                                                                                                                                                                                                                                                                                                                                                                                                                                                                                                                                                                                                                                                                                                                                                                                                                                                                                                                                                                                                                                                                                                                                                                                                                                                                                                                                                                                                                                                                                                                                                                                                                                                                           |
| 5.       | 210(0494      | p Amunthathi         | JU- Steni-     | T. Sulton                                                                                                                                                                                                                                                                                                                                                                                                                                                                                                                                                                                                                                                                                                                                                                                                                                                                                                                                                                                                                                                                                                                                                                                                                                                                                                                                                                                                                                                                                                                                                                                                                                                                                                                                                                                                                                                                          |
| 6.       | 2200017412    | K. Mymon Samo        | J-BSET Kim     | King "                                                                                                                                                                                                                                                                                                                                                                                                                                                                                                                                                                                                                                                                                                                                                                                                                                                                                                                                                                                                                                                                                                                                                                                                                                                                                                                                                                                                                                                                                                                                                                                                                                                                                                                                                                                                                                                                             |
| 7.       | 02 UW17413    | Notwood Magitha      | J-B.Sther      | Minigitte                                                                                                                                                                                                                                                                                                                                                                                                                                                                                                                                                                                                                                                                                                                                                                                                                                                                                                                                                                                                                                                                                                                                                                                                                                                                                                                                                                                                                                                                                                                                                                                                                                                                                                                                                                                                                                                                          |
| 8.       | 320L218/H3    | H Thamile            | BSC ITING      | + tel                                                                                                                                                                                                                                                                                                                                                                                                                                                                                                                                                                                                                                                                                                                                                                                                                                                                                                                                                                                                                                                                                                                                                                                                                                                                                                                                                                                                                                                                                                                                                                                                                                                                                                                                                                                                                                                                              |
| 9.       | 22 UNI8113    | I. Faheema.          | T. BSC IT      | 17 han                                                                                                                                                                                                                                                                                                                                                                                                                                                                                                                                                                                                                                                                                                                                                                                                                                                                                                                                                                                                                                                                                                                                                                                                                                                                                                                                                                                                                                                                                                                                                                                                                                                                                                                                                                                                                                                                             |
| 10.      | 31011074      | S Nisha rothims      | P. Sec. Il     |                                                                                                                                                                                                                                                                                                                                                                                                                                                                                                                                                                                                                                                                                                                                                                                                                                                                                                                                                                                                                                                                                                                                                                                                                                                                                                                                                                                                                                                                                                                                                                                                                                                                                                                                                                                                                                                                                    |
| 11.      | SILARO63      | B. Shabara           | TO BAL         | sherry                                                                                                                                                                                                                                                                                                                                                                                                                                                                                                                                                                                                                                                                                                                                                                                                                                                                                                                                                                                                                                                                                                                                                                                                                                                                                                                                                                                                                                                                                                                                                                                                                                                                                                                                                                                                                                                                             |
| 12.      | SOUMBO 33     | Thouhed by Banus     | TT BS MB       | Thereast                                                                                                                                                                                                                                                                                                                                                                                                                                                                                                                                                                                                                                                                                                                                                                                                                                                                                                                                                                                                                                                                                                                                                                                                                                                                                                                                                                                                                                                                                                                                                                                                                                                                                                                                                                                                                                                                           |
| 13.      | 20UCA356      | M. Greena            | IN MAF         | N.S.                                                                                                                                                                                                                                                                                                                                                                                                                                                                                                                                                                                                                                                                                                                                                                                                                                                                                                                                                                                                                                                                                                                                                                                                                                                                                                                                                                                                                                                                                                                                                                                                                                                                                                                                                                                                                                                                               |
| 14.      | 200M4099      | H Mahama Beer        | TRANS          | 1 storened                                                                                                                                                                                                                                                                                                                                                                                                                                                                                                                                                                                                                                                                                                                                                                                                                                                                                                                                                                                                                                                                                                                                                                                                                                                                                                                                                                                                                                                                                                                                                                                                                                                                                                                                                                                                                                                                         |
| 15.      | DIVCORDE      | J-Jasmin             | TI-B-Comi      | " - 11.                                                                                                                                                                                                                                                                                                                                                                                                                                                                                                                                                                                                                                                                                                                                                                                                                                                                                                                                                                                                                                                                                                                                                                                                                                                                                                                                                                                                                                                                                                                                                                                                                                                                                                                                                                                                                                                                            |
| 16.      | 210N 2021     | P.A. Mahiera Salouin |                | Thereal ]                                                                                                                                                                                                                                                                                                                                                                                                                                                                                                                                                                                                                                                                                                                                                                                                                                                                                                                                                                                                                                                                                                                                                                                                                                                                                                                                                                                                                                                                                                                                                                                                                                                                                                                                                                                                                                                                          |
| 17.      | 21UCS239      | K- Hugastar          | TIRSECS        | 15                                                                                                                                                                                                                                                                                                                                                                                                                                                                                                                                                                                                                                                                                                                                                                                                                                                                                                                                                                                                                                                                                                                                                                                                                                                                                                                                                                                                                                                                                                                                                                                                                                                                                                                                                                                                                                                                                 |
| 18.      | 30000576      | PSalma               | 1117-13.00     |                                                                                                                                                                                                                                                                                                                                                                                                                                                                                                                                                                                                                                                                                                                                                                                                                                                                                                                                                                                                                                                                                                                                                                                                                                                                                                                                                                                                                                                                                                                                                                                                                                                                                                                                                                                                                                                                                    |
| 19.      | 2100 5219     | E. Empera beau       |                | 17                                                                                                                                                                                                                                                                                                                                                                                                                                                                                                                                                                                                                                                                                                                                                                                                                                                                                                                                                                                                                                                                                                                                                                                                                                                                                                                                                                                                                                                                                                                                                                                                                                                                                                                                                                                                                                                                                 |
| 20.      | 20UND022      | F. Rizward Begum     |                | -                                                                                                                                                                                                                                                                                                                                                                                                                                                                                                                                                                                                                                                                                                                                                                                                                                                                                                                                                                                                                                                                                                                                                                                                                                                                                                                                                                                                                                                                                                                                                                                                                                                                                                                                                                                                                                                                                  |
| 21.      | 200Ny Deel    | M. Astrin Bana       | TT - 6.50 N    | and the state                                                                                                                                                                                                                                                                                                                                                                                                                                                                                                                                                                                                                                                                                                                                                                                                                                                                                                                                                                                                                                                                                                                                                                                                                                                                                                                                                                                                                                                                                                                                                                                                                                                                                                                                                                                                                                                                      |
| 22.      | 20010435      | S. Aucha             | 51 K. /.       | and the second sec |