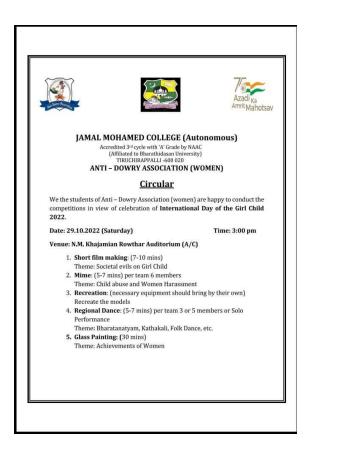

# ANTI-DOWRY ASSOCIATION (WOMEN) 13<sup>th</sup> INSTALLATION FUNCTION CHIEF GUEST: Mr. Aloor Shanavas, Member of Tamilnadu Legislative Assembly, Nagapattinam

### VENUE: N.B.ABDUL GAFOOR AUDITORIUM (A/C)

| Date     | e: 02.09.2022 |                      | Time: 3.00     | am                                                                                                                                                                                                                                                                                                                                                                                                                                                                                                                                                                                                                                                                                                                                                                                                                                                                                                                                                                                                                                                                                                                                                                                                                                                                                                                                                                                                                                                                                                                                                                                                                                                                                                                                                                                                                                                                                 |
|----------|---------------|----------------------|----------------|------------------------------------------------------------------------------------------------------------------------------------------------------------------------------------------------------------------------------------------------------------------------------------------------------------------------------------------------------------------------------------------------------------------------------------------------------------------------------------------------------------------------------------------------------------------------------------------------------------------------------------------------------------------------------------------------------------------------------------------------------------------------------------------------------------------------------------------------------------------------------------------------------------------------------------------------------------------------------------------------------------------------------------------------------------------------------------------------------------------------------------------------------------------------------------------------------------------------------------------------------------------------------------------------------------------------------------------------------------------------------------------------------------------------------------------------------------------------------------------------------------------------------------------------------------------------------------------------------------------------------------------------------------------------------------------------------------------------------------------------------------------------------------------------------------------------------------------------------------------------------------|
| S.<br>No | Reg. No.      | Name of the Student  | Class          | Signature                                                                                                                                                                                                                                                                                                                                                                                                                                                                                                                                                                                                                                                                                                                                                                                                                                                                                                                                                                                                                                                                                                                                                                                                                                                                                                                                                                                                                                                                                                                                                                                                                                                                                                                                                                                                                                                                          |
| 1.       | QOUAROS I     | s. Anish fathing     | BALLANDAL TO   |                                                                                                                                                                                                                                                                                                                                                                                                                                                                                                                                                                                                                                                                                                                                                                                                                                                                                                                                                                                                                                                                                                                                                                                                                                                                                                                                                                                                                                                                                                                                                                                                                                                                                                                                                                                                                                                                                    |
| 2.       | 20UEN176      | N.Maharul Narim      | in B. A. Engli | Kin Maint                                                                                                                                                                                                                                                                                                                                                                                                                                                                                                                                                                                                                                                                                                                                                                                                                                                                                                                                                                                                                                                                                                                                                                                                                                                                                                                                                                                                                                                                                                                                                                                                                                                                                                                                                                                                                                                                          |
| 3.       | 21000534      | S. Moganasundard     | TH. B. Com F   | Budin                                                                                                                                                                                                                                                                                                                                                                                                                                                                                                                                                                                                                                                                                                                                                                                                                                                                                                                                                                                                                                                                                                                                                                                                                                                                                                                                                                                                                                                                                                                                                                                                                                                                                                                                                                                                                                                                              |
| 4.       | 21VTA053      | A Thaslina Bane      | Tr. Blitte     | Trasting                                                                                                                                                                                                                                                                                                                                                                                                                                                                                                                                                                                                                                                                                                                                                                                                                                                                                                                                                                                                                                                                                                                                                                                                                                                                                                                                                                                                                                                                                                                                                                                                                                                                                                                                                                                                                                                                           |
| 5.       | 210(0494      | p Amunthathi         | JU- Steni-     | T. Sulton                                                                                                                                                                                                                                                                                                                                                                                                                                                                                                                                                                                                                                                                                                                                                                                                                                                                                                                                                                                                                                                                                                                                                                                                                                                                                                                                                                                                                                                                                                                                                                                                                                                                                                                                                                                                                                                                          |
| 6.       | 2200017412    | K. Mymon Samo        | J-BSET Kim     | King "                                                                                                                                                                                                                                                                                                                                                                                                                                                                                                                                                                                                                                                                                                                                                                                                                                                                                                                                                                                                                                                                                                                                                                                                                                                                                                                                                                                                                                                                                                                                                                                                                                                                                                                                                                                                                                                                             |
| 7.       | 02 UW17413    | Notwood Magitha      | J-B.Sther      | Minigitte                                                                                                                                                                                                                                                                                                                                                                                                                                                                                                                                                                                                                                                                                                                                                                                                                                                                                                                                                                                                                                                                                                                                                                                                                                                                                                                                                                                                                                                                                                                                                                                                                                                                                                                                                                                                                                                                          |
| 8.       | 320L218/H3    | H Thamile            | BSC ITING      | + tel                                                                                                                                                                                                                                                                                                                                                                                                                                                                                                                                                                                                                                                                                                                                                                                                                                                                                                                                                                                                                                                                                                                                                                                                                                                                                                                                                                                                                                                                                                                                                                                                                                                                                                                                                                                                                                                                              |
| 9.       | 22 UNI8113    | I. Faheema.          | T. BSC IT      | 17 han                                                                                                                                                                                                                                                                                                                                                                                                                                                                                                                                                                                                                                                                                                                                                                                                                                                                                                                                                                                                                                                                                                                                                                                                                                                                                                                                                                                                                                                                                                                                                                                                                                                                                                                                                                                                                                                                             |
| 10.      | 31011074      | S Nisha rothims      | P. Sec. Il     |                                                                                                                                                                                                                                                                                                                                                                                                                                                                                                                                                                                                                                                                                                                                                                                                                                                                                                                                                                                                                                                                                                                                                                                                                                                                                                                                                                                                                                                                                                                                                                                                                                                                                                                                                                                                                                                                                    |
| 11.      | SILARO63      | B. Shabara           | TO BAL         | sherry                                                                                                                                                                                                                                                                                                                                                                                                                                                                                                                                                                                                                                                                                                                                                                                                                                                                                                                                                                                                                                                                                                                                                                                                                                                                                                                                                                                                                                                                                                                                                                                                                                                                                                                                                                                                                                                                             |
| 12.      | SOUMBO 33     | Thouhed by Banus     | TT BS MB       | Thereast                                                                                                                                                                                                                                                                                                                                                                                                                                                                                                                                                                                                                                                                                                                                                                                                                                                                                                                                                                                                                                                                                                                                                                                                                                                                                                                                                                                                                                                                                                                                                                                                                                                                                                                                                                                                                                                                           |
| 13.      | 20UCA356      | M. Greena            | IN MAF         | N.S.                                                                                                                                                                                                                                                                                                                                                                                                                                                                                                                                                                                                                                                                                                                                                                                                                                                                                                                                                                                                                                                                                                                                                                                                                                                                                                                                                                                                                                                                                                                                                                                                                                                                                                                                                                                                                                                                               |
| 14.      | 200M4099      | H Mahama Beer        | TRANS          | 1 storened                                                                                                                                                                                                                                                                                                                                                                                                                                                                                                                                                                                                                                                                                                                                                                                                                                                                                                                                                                                                                                                                                                                                                                                                                                                                                                                                                                                                                                                                                                                                                                                                                                                                                                                                                                                                                                                                         |
| 15.      | DIVCORDE      | J-Jasmin             | TI-B-Comi      | " - 11.                                                                                                                                                                                                                                                                                                                                                                                                                                                                                                                                                                                                                                                                                                                                                                                                                                                                                                                                                                                                                                                                                                                                                                                                                                                                                                                                                                                                                                                                                                                                                                                                                                                                                                                                                                                                                                                                            |
| 16.      | 210N 2021     | P.A. Mahiera Salouin |                | Thereal ]                                                                                                                                                                                                                                                                                                                                                                                                                                                                                                                                                                                                                                                                                                                                                                                                                                                                                                                                                                                                                                                                                                                                                                                                                                                                                                                                                                                                                                                                                                                                                                                                                                                                                                                                                                                                                                                                          |
| 17.      | 21UCS239      | K- Hugastar          | TIRSECS        | 15                                                                                                                                                                                                                                                                                                                                                                                                                                                                                                                                                                                                                                                                                                                                                                                                                                                                                                                                                                                                                                                                                                                                                                                                                                                                                                                                                                                                                                                                                                                                                                                                                                                                                                                                                                                                                                                                                 |
| 18.      | 30000576      | PSalma               | 1117-13.00     |                                                                                                                                                                                                                                                                                                                                                                                                                                                                                                                                                                                                                                                                                                                                                                                                                                                                                                                                                                                                                                                                                                                                                                                                                                                                                                                                                                                                                                                                                                                                                                                                                                                                                                                                                                                                                                                                                    |
| 19.      | 2100 5219     | E. Empera beau       |                | 17                                                                                                                                                                                                                                                                                                                                                                                                                                                                                                                                                                                                                                                                                                                                                                                                                                                                                                                                                                                                                                                                                                                                                                                                                                                                                                                                                                                                                                                                                                                                                                                                                                                                                                                                                                                                                                                                                 |
| 20.      | 20UND022      | F. Rizward Begum     |                | -                                                                                                                                                                                                                                                                                                                                                                                                                                                                                                                                                                                                                                                                                                                                                                                                                                                                                                                                                                                                                                                                                                                                                                                                                                                                                                                                                                                                                                                                                                                                                                                                                                                                                                                                                                                                                                                                                  |
| 21.      | 200Ny Deel    | M. Astrin Bana       | TT - 6.50 N    | and the state                                                                                                                                                                                                                                                                                                                                                                                                                                                                                                                                                                                                                                                                                                                                                                                                                                                                                                                                                                                                                                                                                                                                                                                                                                                                                                                                                                                                                                                                                                                                                                                                                                                                                                                                                                                                                                                                      |
| 22.      | 20010435      | S. Aucha             | 51 K. /.       | and the second sec |