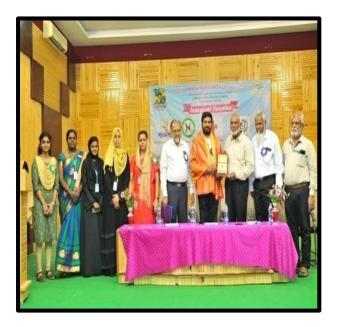

13<sup>th</sup> ADA Installation was held on 02.09.2022 at N.B.Abdul Gafoor (A/C) Auditorium at 3.00 pm. Chief guest of the occasion was Mr.Aloo Shanavas, Member of Tamil Nadu Legislative Assembly, Nagapattinam Constituency delivered the speech on Anti- Dowry and motivated the young women minds to get empowered.