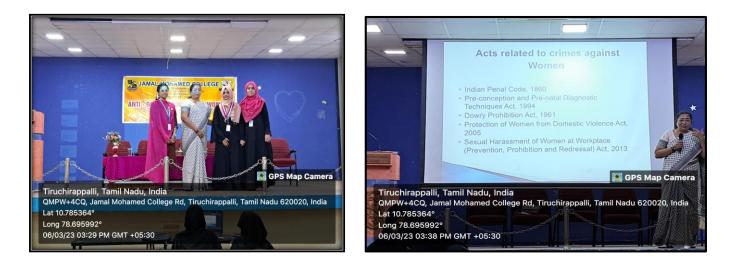

13<sup>th</sup> ADA Installation was held on 02.09.2022 at N.B.Abdul Gafoor (A/C) Auditorium at 3.00 pm. Chief guest of the occasion was Mr.Aloo Shanavas, Member of Tamil Nadu Legislative Assembly, Nagapattinam Constituency delivered the speech on Anti- Dowry and motivated the young women minds to get empowered.