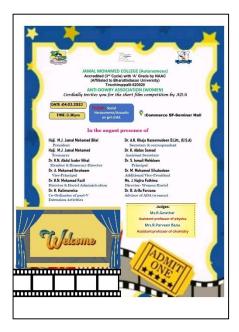

## JAMAL MOHAMED COLLEGE (AUTONOMOUS)

Accredited (3<sup>rd</sup> Cycle) with **'A'** Grade by NAAC (Affiliated to Bharathidasan University) Tiruchirappalli - 620020

## **ANTI DOWRY ASSOCIATION (WOMEN)**

## ANNUAL REPORT (2022-2023)

1. Anti-Dowry Association, LEO Club, Rotaract Club, NSS, Youth Red Cross and Students Exnora involved in the **Drug Abolish Rally 11.08.2022** for the youngsters to be aware of drug.