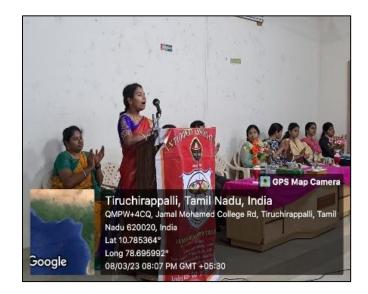

13<sup>th</sup> ADA Installation was held on 02.09.2022 at N.B.Abdul Gafoor (A/C) Auditorium at 3.00 pm. Chief guest of the occasion was Mr.Aloo Shanavas, Member of Tamil Nadu Legislative Assembly, Nagapattinam Constituency delivered the speech on Anti- Dowry and motivated the young women minds to get empowered.