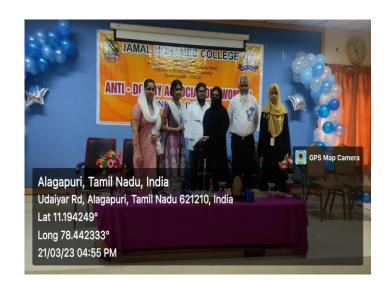

13<sup>th</sup> ADA Installation was held on 02.09.2022 at N.B.Abdul Gafoor (A/C) Auditorium at 3.00 pm. Chief guest of the occasion was Mr.Aloo Shanavas, Member of Tamil Nadu Legislative Assembly, Nagapattinam Constituency delivered the speech on Anti- Dowry and motivated the young women minds to get empowered.

# ANTI-DOWRY ASSOCIATION (WOMEN) 13<sup>th</sup> INSTALLATION FUNCTION CHIEF GUEST: Mr. Aloor Shanavas, Member of Tamilnadu Legislative Assembly, Nagapattinam

### VENUE: N.B.ABDUL GAFOOR AUDITORIUM (A/C)

| Date     | e: 02.09.2022 |                      | Time: 3.00     | am                                                                                                                                                                                                                                                                                                                                                                                                                                                                                                                                                                                                                                                                                                                                                                                                                                                                                                                                                                                                                                                                                                                                                                                                                                                                                                                                                                                                                                                                                                                                                                                                                                                                                                                                                                                                                                                                                 |
|----------|---------------|----------------------|----------------|------------------------------------------------------------------------------------------------------------------------------------------------------------------------------------------------------------------------------------------------------------------------------------------------------------------------------------------------------------------------------------------------------------------------------------------------------------------------------------------------------------------------------------------------------------------------------------------------------------------------------------------------------------------------------------------------------------------------------------------------------------------------------------------------------------------------------------------------------------------------------------------------------------------------------------------------------------------------------------------------------------------------------------------------------------------------------------------------------------------------------------------------------------------------------------------------------------------------------------------------------------------------------------------------------------------------------------------------------------------------------------------------------------------------------------------------------------------------------------------------------------------------------------------------------------------------------------------------------------------------------------------------------------------------------------------------------------------------------------------------------------------------------------------------------------------------------------------------------------------------------------|
| S.<br>No | Reg. No.      | Name of the Student  | Class          | Signature                                                                                                                                                                                                                                                                                                                                                                                                                                                                                                                                                                                                                                                                                                                                                                                                                                                                                                                                                                                                                                                                                                                                                                                                                                                                                                                                                                                                                                                                                                                                                                                                                                                                                                                                                                                                                                                                          |
| 1.       | QOUAROS I     | s. Anish fathing     | BALLANDAL TO   |                                                                                                                                                                                                                                                                                                                                                                                                                                                                                                                                                                                                                                                                                                                                                                                                                                                                                                                                                                                                                                                                                                                                                                                                                                                                                                                                                                                                                                                                                                                                                                                                                                                                                                                                                                                                                                                                                    |
| 2.       | 20UEN176      | N.Maharul Narim      | in B. A. Engli | Kin Maint                                                                                                                                                                                                                                                                                                                                                                                                                                                                                                                                                                                                                                                                                                                                                                                                                                                                                                                                                                                                                                                                                                                                                                                                                                                                                                                                                                                                                                                                                                                                                                                                                                                                                                                                                                                                                                                                          |
| 3.       | 21000534      | S. Moganasundard     | TH. B. Com F   | Budin                                                                                                                                                                                                                                                                                                                                                                                                                                                                                                                                                                                                                                                                                                                                                                                                                                                                                                                                                                                                                                                                                                                                                                                                                                                                                                                                                                                                                                                                                                                                                                                                                                                                                                                                                                                                                                                                              |
| 4.       | 21VTA053      | A Thaslina Bane      | Tr. Blitte     | Trasting                                                                                                                                                                                                                                                                                                                                                                                                                                                                                                                                                                                                                                                                                                                                                                                                                                                                                                                                                                                                                                                                                                                                                                                                                                                                                                                                                                                                                                                                                                                                                                                                                                                                                                                                                                                                                                                                           |
| 5.       | 210(0494      | p Amunthathi         | JU- Steni-     | T. Sulton                                                                                                                                                                                                                                                                                                                                                                                                                                                                                                                                                                                                                                                                                                                                                                                                                                                                                                                                                                                                                                                                                                                                                                                                                                                                                                                                                                                                                                                                                                                                                                                                                                                                                                                                                                                                                                                                          |
| 6.       | 2200017412    | K. Mymon Samo        | J-BSET Kim     | King "                                                                                                                                                                                                                                                                                                                                                                                                                                                                                                                                                                                                                                                                                                                                                                                                                                                                                                                                                                                                                                                                                                                                                                                                                                                                                                                                                                                                                                                                                                                                                                                                                                                                                                                                                                                                                                                                             |
| 7.       | 02 UW17413    | Notwood Magitha      | J-B.Sther      | Minigitte                                                                                                                                                                                                                                                                                                                                                                                                                                                                                                                                                                                                                                                                                                                                                                                                                                                                                                                                                                                                                                                                                                                                                                                                                                                                                                                                                                                                                                                                                                                                                                                                                                                                                                                                                                                                                                                                          |
| 8.       | 320L218/H3    | H Thamile            | BSC ITING      | + tel                                                                                                                                                                                                                                                                                                                                                                                                                                                                                                                                                                                                                                                                                                                                                                                                                                                                                                                                                                                                                                                                                                                                                                                                                                                                                                                                                                                                                                                                                                                                                                                                                                                                                                                                                                                                                                                                              |
| 9.       | 22 UNI8113    | I. Faheema.          | T. BSC IT      | 17 han                                                                                                                                                                                                                                                                                                                                                                                                                                                                                                                                                                                                                                                                                                                                                                                                                                                                                                                                                                                                                                                                                                                                                                                                                                                                                                                                                                                                                                                                                                                                                                                                                                                                                                                                                                                                                                                                             |
| 10.      | 31011074      | S Nisha rothims      | P. Sec. Il     |                                                                                                                                                                                                                                                                                                                                                                                                                                                                                                                                                                                                                                                                                                                                                                                                                                                                                                                                                                                                                                                                                                                                                                                                                                                                                                                                                                                                                                                                                                                                                                                                                                                                                                                                                                                                                                                                                    |
| 11.      | SILARO63      | B. Shabara           | TO BAL         | sherry                                                                                                                                                                                                                                                                                                                                                                                                                                                                                                                                                                                                                                                                                                                                                                                                                                                                                                                                                                                                                                                                                                                                                                                                                                                                                                                                                                                                                                                                                                                                                                                                                                                                                                                                                                                                                                                                             |
| 12.      | SOUMBO 33     | Thouhed by Banus     | TT BS MB       | Thereast                                                                                                                                                                                                                                                                                                                                                                                                                                                                                                                                                                                                                                                                                                                                                                                                                                                                                                                                                                                                                                                                                                                                                                                                                                                                                                                                                                                                                                                                                                                                                                                                                                                                                                                                                                                                                                                                           |
| 13.      | 20UCA356      | M. Greena            | IN MAF         | N.S.                                                                                                                                                                                                                                                                                                                                                                                                                                                                                                                                                                                                                                                                                                                                                                                                                                                                                                                                                                                                                                                                                                                                                                                                                                                                                                                                                                                                                                                                                                                                                                                                                                                                                                                                                                                                                                                                               |
| 14.      | 200M4099      | H Mahama Beer        | TRANS          | 1 storened                                                                                                                                                                                                                                                                                                                                                                                                                                                                                                                                                                                                                                                                                                                                                                                                                                                                                                                                                                                                                                                                                                                                                                                                                                                                                                                                                                                                                                                                                                                                                                                                                                                                                                                                                                                                                                                                         |
| 15.      | DIVCORDE      | J-Jasmin             | TI-B-Comi      | " - 11.                                                                                                                                                                                                                                                                                                                                                                                                                                                                                                                                                                                                                                                                                                                                                                                                                                                                                                                                                                                                                                                                                                                                                                                                                                                                                                                                                                                                                                                                                                                                                                                                                                                                                                                                                                                                                                                                            |
| 16.      | 210N 2021     | P.A. Mahiera Salouin |                | Thereal ]                                                                                                                                                                                                                                                                                                                                                                                                                                                                                                                                                                                                                                                                                                                                                                                                                                                                                                                                                                                                                                                                                                                                                                                                                                                                                                                                                                                                                                                                                                                                                                                                                                                                                                                                                                                                                                                                          |
| 17.      | 21UCS239      | K- Hugastar          | TIRSECS        | 15                                                                                                                                                                                                                                                                                                                                                                                                                                                                                                                                                                                                                                                                                                                                                                                                                                                                                                                                                                                                                                                                                                                                                                                                                                                                                                                                                                                                                                                                                                                                                                                                                                                                                                                                                                                                                                                                                 |
| 18.      | 30000576      | PSalma               | 1117-13.00     |                                                                                                                                                                                                                                                                                                                                                                                                                                                                                                                                                                                                                                                                                                                                                                                                                                                                                                                                                                                                                                                                                                                                                                                                                                                                                                                                                                                                                                                                                                                                                                                                                                                                                                                                                                                                                                                                                    |
| 19.      | 2100 5219     | E. Empera beau       |                | 17                                                                                                                                                                                                                                                                                                                                                                                                                                                                                                                                                                                                                                                                                                                                                                                                                                                                                                                                                                                                                                                                                                                                                                                                                                                                                                                                                                                                                                                                                                                                                                                                                                                                                                                                                                                                                                                                                 |
| 20.      | 20UND022      | F. Rizward Begum     |                | -                                                                                                                                                                                                                                                                                                                                                                                                                                                                                                                                                                                                                                                                                                                                                                                                                                                                                                                                                                                                                                                                                                                                                                                                                                                                                                                                                                                                                                                                                                                                                                                                                                                                                                                                                                                                                                                                                  |
| 21.      | 200Ny Deel    | M. Astrin Bana       | TT - 6.50 N    | and the state                                                                                                                                                                                                                                                                                                                                                                                                                                                                                                                                                                                                                                                                                                                                                                                                                                                                                                                                                                                                                                                                                                                                                                                                                                                                                                                                                                                                                                                                                                                                                                                                                                                                                                                                                                                                                                                                      |
| 22.      | 20010435      | S. Aucha             | 51 K. /.       | and the second sec |