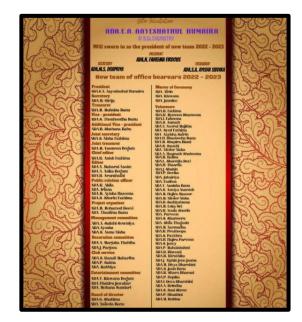

## ANNUAL REPORT (2022-2023)

1. Anti-Dowry Association, LEO Club, Rotaract Club, NSS, Youth Red Cross and Students Exnora involved in the **Drug Abolish Rally 11.08.2022** for the youngsters to be aware of drug.