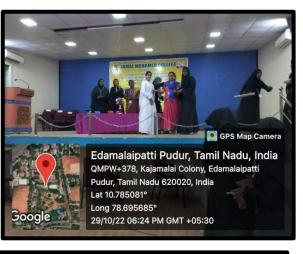

13<sup>th</sup> ADA Installation was held on 02.09.2022 at N.B.Abdul Gafoor (A/C) Auditorium at 3.00 pm. Chief guest of the occasion was Mr.Aloo Shanavas, Member of Tamil Nadu Legislative Assembly, Nagapattinam Constituency delivered the speech on Anti- Dowry and motivated the young women minds to get empowered.