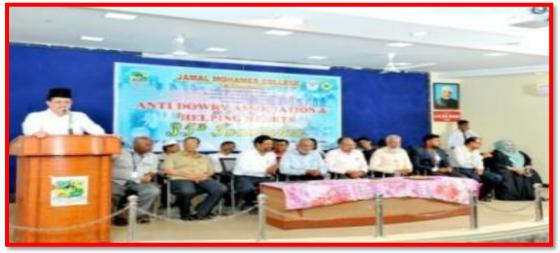

Mr.Nazir Ali, Advocate, Trichy was the Chief Guest. Spoke on "Dowry Penalties"

A Section of Audience

| upport                          | ing Documents                                                                                                      |    |
|---------------------------------|--------------------------------------------------------------------------------------------------------------------|----|
|                                 | ~~~~                                                                                                               |    |
| LEAN CONTRACT                   |                                                                                                                    | 2  |
| C. ETT                          |                                                                                                                    | U  |
|                                 | ஜமால் முகமது கல்லூரி (தன்னாட்சி) 🏧                                                                                 | Ľ  |
| Since 1951                      | ஆற்றல் வவத் தனித்தகுதி பெற்றது since 1984 since 200                                                                | 9  |
| தேசிய தர ம                      | று மதிப்பீடு மூன்றாம் சுற்றில் 'A' தாச்சான்று பெற்றது)                                                             |    |
|                                 | பாரதிதாசன் பல்கலைக்கழக இணைவு பெற்றது                                                                               |    |
|                                 | திருச்சிராப்பள்ளி-620 020                                                                                          |    |
| வரதட்                           | சணை ஒழிப்பு விழிப்புணர்வு கருத்தரங்கம் &                                                                           |    |
|                                 | கையெழுத்து இயக்க நிகழ்வு                                                                                           |    |
|                                 | அழைப்பிதழ்                                                                                                         |    |
|                                 |                                                                                                                    |    |
| நாள்: 6.9.2019                  | நேரம்: முற்பகல் 11.00 மணி இடம்: காஜாமியான் குளிர்மை அரங்கு<br>பானைவர் (பான் பனி அடுப்பான் கால்காலி காலிட்டோன் பால் |    |
| வரவேற்புரை                      | : முனைவர்.5.நாகூர் கனி, ஆலோசகர்,கைக்கூலி கைவிட்டோர் கழகம்                                                          |    |
| தலைமையுரை<br>வாழ்த்துரை &       | :முனைவர். <b>5.இ</b> ஸ்மாயில் முகைதீன் ,முதல்வர்                                                                   |    |
| முள்ளிலை.                       | :Dr.A.K.காஜாநஜீமுதீன் சாஹிப்,டி.லிட் (USA), செயலர்&தாளாளர்.                                                        |    |
|                                 | ஹாஜி.M.J.ஜமால் முகமது சாஹிப், பொருளாளர்                                                                            |    |
|                                 | முனைவர்.K.அப்துஸ் சமது சாஹிப், துணைச் செயலர்                                                                       |    |
|                                 | முனைவர்.A.முகம்மது இப்ராஹீம், துனை முதல்வர்                                                                        |    |
|                                 | முனைவர்.M.முகம்மது சிஹாபுதீன், சு.டுதல்துணைமுதல்வர்                                                                |    |
|                                 | முனைவர்.K.N.அப்துல் காதர் நிஹால்<br>இயக்குநர்&நிதியாளுநர்(தன்னிதிப் பிரிவ                                          | 4  |
|                                 | குளைவர்.K.N.முகம்மது பாலில், இயக்குநர்,விடுதி நிர்வாகம்                                                            | V  |
|                                 | ஜனாப் .м.ப. முஜீப்புர் ரஹ்மான். இயக்குநர்,விடுதி நிர்வாகம்                                                         |    |
|                                 | -<br>செல்வி. J .ஹாஜிரா பாத்திமா, இயக்குநர் (பெண்கள் விடுதி நிர்வாகம்)                                              |    |
|                                 | மேஜர் N. அப்துல் அவி , ஒருங்கிணைப்பாளர் , பகுதி V<br>ஜனாப் N.A.M. அப்துல் அலிம் , நிறுவனர் ADA                     |    |
| அறிமுக உரை:                     | ஜனாப். எஸ். நசீர் அலி பி.எஸ்.சி ., பி.எல்                                                                          |    |
|                                 | வழக்கறிஞர், நோட்டரி பப்ளிக்க                                                                                       |    |
|                                 | மத்திய அரசின் மேனாள் கூடுதல் வழக்கறிஞர்                                                                            |    |
| தலைப்பு                         | : வரதட்சணைக் குற்றங்களும் தண்டனைகளும்                                                                              |    |
|                                 | ர் : p.பெரியையா                                                                                                    |    |
| F I OFF                         | ஆய்வாளர்,குற்றப்புலனாய்வுப்பிரிவு                                                                                  |    |
|                                 | தமிழ் நாடு காவல்துறை.திருச்சிராப்பள்ளி                                                                             |    |
| - influence                     | ; ADA J.முகம்து இஸ்மாயில் III Bsc CS                                                                               |    |
| நன்றியுரை<br>நிகழ்ச்சி தொகுப்பு | : ADA M. பரீதுல் அஸ்லம் II BCA                                                                                     |    |
| நகழச்ச தொடுப்பு                 | . Hart in a gree Officer in con-                                                                                   |    |
| வரதட்சனை                        | னயை ஒழிப்போம் !! தன்மானம் பெண்மானம் இரண்டையும் காப்போம்                                                            | !! |
|                                 | அனைவரும் வாரீர் !! ஆதரவு தாரீர்!!                                                                                  |    |
|                                 |                                                                                                                    |    |
|                                 |                                                                                                                    |    |

Mr.Periyaiyya, Inspector of Crime Branch, Trichy was the Chief Guest Spoke on "Dowry Crimes" on 06.09.2019

| Debate program<br>n "Stress Free<br>Marriage Life"<br>Anti-Dowry Association<br>& Helping Hearts, Jan<br>Mohamed College,<br>Tiruchirappalli-20 |  | 2019-2020 | 148 |
|-------------------------------------------------------------------------------------------------------------------------------------------------|--|-----------|-----|
|-------------------------------------------------------------------------------------------------------------------------------------------------|--|-----------|-----|