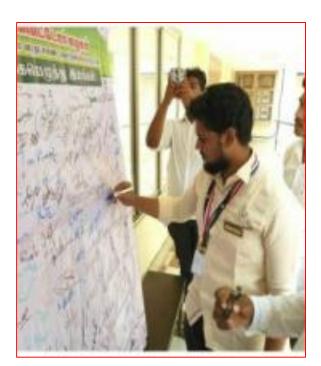

Our club members distributed pamphlets on dowry awareness at Palani & Pudukottai on 07.08.2019

| Survey<br>Programme<br>Signature<br>Campaign | Anti-Dowry Association<br>& Helping Hearts, Jamal<br>Mohamed College,<br>Tiruchirappalli-20 | Anti - Dowry | 2019-2020 | 157 |
|----------------------------------------------|---------------------------------------------------------------------------------------------|--------------|-----------|-----|
|----------------------------------------------|---------------------------------------------------------------------------------------------|--------------|-----------|-----|

ANTI - DOWRY SIGNATURE COMPAIGN ON 06.09.2019

| Dowry Crimes M | i-Dowry Association<br>Helping Hearts, Jamal<br>Mohamed College,<br>Tiruchirappalli-20 | Anti - Dowry | 2019-2020 | 180 |
|----------------|----------------------------------------------------------------------------------------|--------------|-----------|-----|
|----------------|----------------------------------------------------------------------------------------|--------------|-----------|-----|