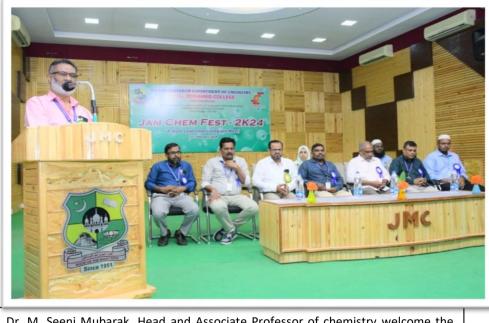

The Chemistry Association organized a state-level Intercollegiate Meet (**JAM Chem Fest 2K24**) at NBAG Auditorium, Jamal Mohamed College, Tiruchirappalli, on February 13th, 2024, at 9:30 am.

In the inaugural session, **Dr. M. Syed Ali Padusha**, Associate Professor of Chemistry, welcomed the gathering. **Dr. M. Seeni Mubarak**, Head of the Department of Chemistry, delivered the presidential address, followed by **Dr. S.K. Periyasamy**, the organizing secretary, who highlighted the theme of JAM Chem-Fest 2K24. There were eight different events conducted, with more than 100 students from different colleges nationwide enthusiastically participating and gracing the events.

Dr. M. Seeni Mubarak, Head and Associate Professor of chemistry welcome the gathering

Qualified judges from the Departments of Botany, Chemistry, Mathematics, physics, Microbiology, visual communications and zoology were invited to evaluate the events.