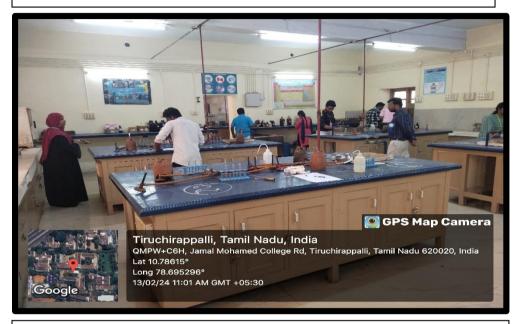

#### CHEM MASTER

from Laboratory and

Analytical aspects. \*For trial round, only 4 teams will he selected.

In finals, participant will be taken to laboratory and they will be

provided with unknown chemicals and they have to analyze them.