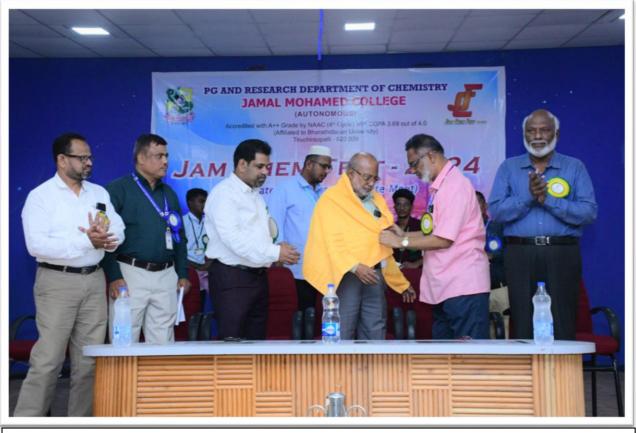

Hajee M. J. Jamal Mohamed Sahib, Treasurer distributing the participation certificate

Dr. M. Seeni Mubarak, Head& Associate Professor of chemistry honoring our College Secretary & Correspondent Dr.A. K. Khaja Nazeemudeen Sahib.