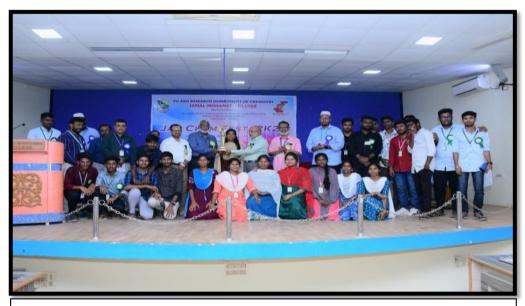

The winners of all the events were recognized with respective prizes and mementos. The highlight of the day was the announcement of the overall winner, Department of Chemistry, **Thanthai Periyar Government Arts and Science College**, **Tiruchirappalli-620 023,** who were awarded a prestigious trophy as a premium recognition. Winners of all the events were celebrated with individual prizes One of the most significant outcomes of **JAM CHEM FEST 2K24** was the opportunity it provided to students from various colleges to explore and retrieve their hidden talents, boost their confidence, and learn the value of coordinated teamwork. The event was a resounding success and left a lasting impression on all participants. In a concluding segment, students provided valuable feedback, expressing their appreciation for the rare opportunities provided by **JAM CHEM FEST 2K24**.

Overall Trophy was bagged by Thanthai Periyar Government Arts and Science College, Tiruchirappalli