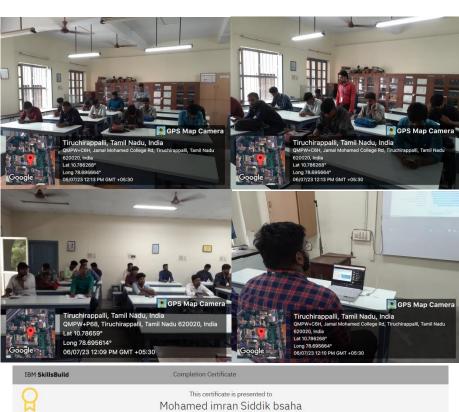

IBM SkillsBuild Orientation cum training programme was organized online. Ms. Ilakkiya representing EduNet-IBM was the resource person. The final year students of B.Sc. and M.Sc. participated in the placement training programme. A total of 16 students from UG III Year and 16 students of PG II Year got benefitted in this training programme. The students received an e-certificate after completing the model course in online training programme of IBM. The Placement Officer Mr. Niyas Ahamed, the Departmental Placement Officer Dr. A. Aslam, Associate Professor of Botany, Dr. B. Balaguru, Assistant Profssoer of Botany, Training and internship were also present online to facilitate the students.