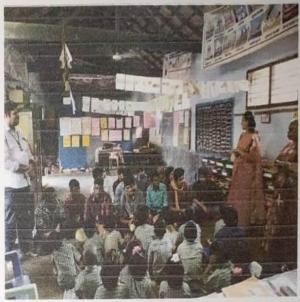

### I B.A HISTORY

## DISTRIBUTION OF STATIONARIES AND EQUIPMENTS AT TELC PRIMARY SCHOOL, PONMALAIPATTI

Presenting Aluminium Buckets to the School Students

Interaction with the Students

Conducting competitions and presenting the Prizes