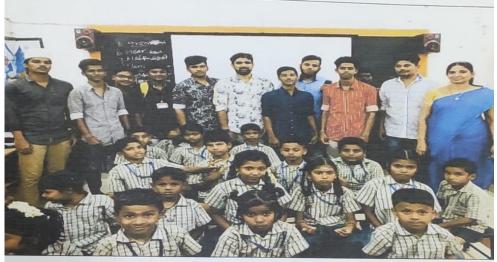

### I BBA -B

## PROVIDED LEARNING KITS FOR THE SCHOOL STUDENTS AT PANCHAYAT UNION MIDDLE SCHOOL CHINNA SURIYUR, TRICHY.

I BBA -B
PROVIDED BASIC NEEDS TO REHABILITATION CENTRE FOR BLIND WOMEN
AT MANNARPURAM, TRICHY-23.