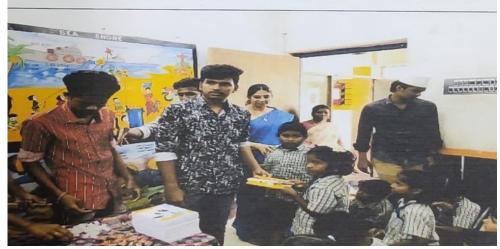

## DISTRIBUTION OF STATIONARIES AND EQUIPMENTS AT TELC PRIMARY SCHOOL, PONMALAIPATTI

Presenting Aluminium Buckets to the School Students

Interaction with the Students

Conducting competitions and presenting the Prizes

Receiving the participation certificate from the Head Mistress