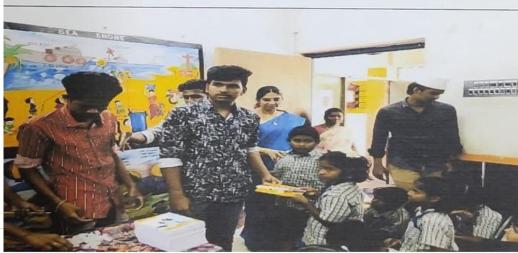

## I B.SC. (MATHEMATICS)

DISTRIBUTION OF BASIC NEEDS
AT HAPPY OLD AGE HOME, KAJAMALAI, TRICHY