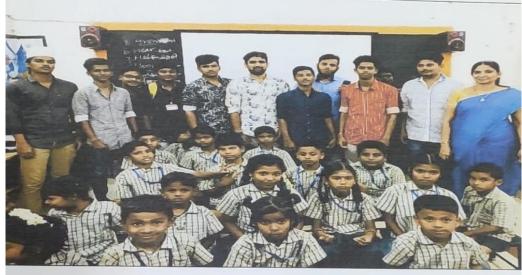

## PROVIDED LEARNING KITS FOR THE SCHOOL STUDENTS AT PANCHAYAT UNION MIDDLE SCHOOL CHINNA SURIYUR, TRICHY.

I BBA -B
PROVIDED BASIC NEEDS TO REHABILITATION CENTRE FOR BLIND WOMEN
AT MANNARPURAM, TRICHY-23.