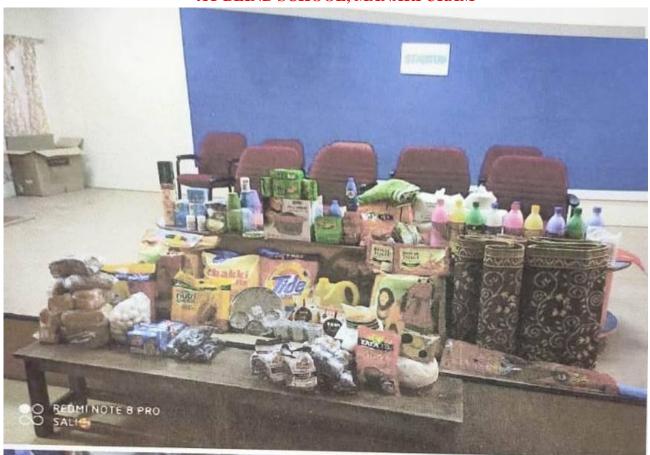

The first year UG students and tutors of 2019-20 themselves have identified, funded and organized myriad activities ranging from distribution of necessities of life to poor, stationeries, wheel chair, educational gadgets and kitchen hygiene materials, training of stitching skills, offering nutrition and health tips, interacting and playing games with abandoned seniors, orphans and blind, teaching and conducting science experiments. These activities were carried out in poor students welfare homes, orphanages, disabled and blind homes, senior homes, schools and road sides in Trichy and native places of first year students. The activities carried out during the year 2019-2020 listed below

## IB.COM-B, C

DISTRIBUTION OF BASIC NEEDS
AT HAPPY OLD AGE HOME, TRICHY.

## I B.COM B SEC (AIDED)

DISTRIBUTION OF BASIC NEEDS

AT HAPPY OLD AGE HOME, KAJAMALAI, TRICHY