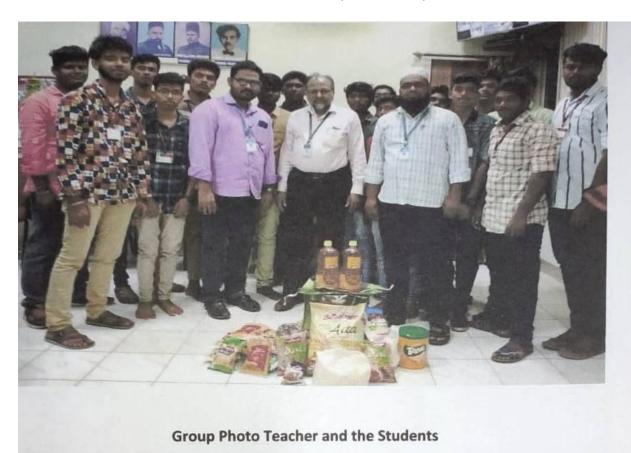

### I BBA -B

## PROVIDED LEARNING KITS FOR THE SCHOOL STUDENTS AT PANCHAYAT UNION MIDDLE SCHOOL CHINNA SURIYUR, TRICHY.

I BBA -B
PROVIDED BASIC NEEDS TO REHABILITATION CENTRE FOR BLIND WOMEN
AT MANNARPURAM, TRICHY-23.