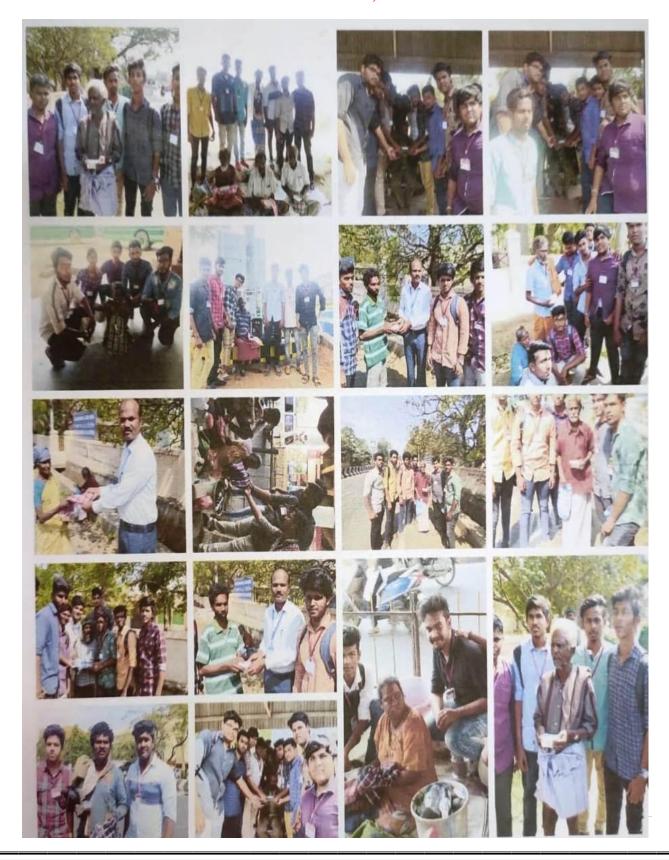

#### JAMCROP ACTIVITY – UG MEN (2019-2020)

JAMCROP: (Jamal Mohamed College Community Reach - Out Programme)

Extension activities link curriculum and learning with the community. Every learner is a member of the community where the person is living. JAMCROP programme has been designed to provide the first year students to realize learning experience of coming forward to render a service to needy persons in the community. The expected behavioral outcome of the programme is to make our students to come forward for lending a helping hand whenever they happen to witness persons in distress.

The first year UG students and tutors of 2019-20 themselves have identified, funded and organized myriad activities ranging from distribution of necessities of life to poor, stationeries, wheel chair, educational gadgets and kitchen hygiene materials, training of stitching skills, offering nutrition and health tips, interacting and playing games with abandoned seniors, orphans and blind, teaching and conducting science experiments. These activities were carried out in poor students welfare homes, orphanages, disabled and blind homes, senior homes, schools and road sides in Trichy and native places of first year students. The activities carried out during the year 2019-2020 listed below