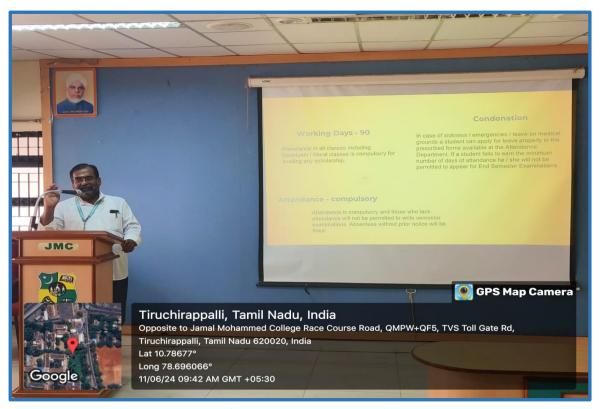

The Principal, D.I. George Amalarethinam is detailing the rules and regulations to the new students.

First Year UG Students in the Student Induction Programme

The second day of the Student Induction Programme (11.06.2024) all the first year Class Teachers interact with the students on following topics, Profile of the College & Department, ERP, Online Portal Library, Alumni & Scholarships, Communication training centre, Fine arts association, Student discipline, SPORTS & JAMCROP, Generic Elective Courses (GE), Placement cell, Part V Activities, Student discipline, Department Association Activities, Rules and regulation of College timing & Online Courses, IAS Academy, Extra credit courses & Training, and CIA Components Semester Examinations.

Dr. M. Radhakrishnan, Head of the Department, detailing the rules and regulations to the new students.

Dr. K. Devaraju, Assistant Professor, explain about Jamal Mohamed College Community Reach Out Programme (JAMCROP) to students.