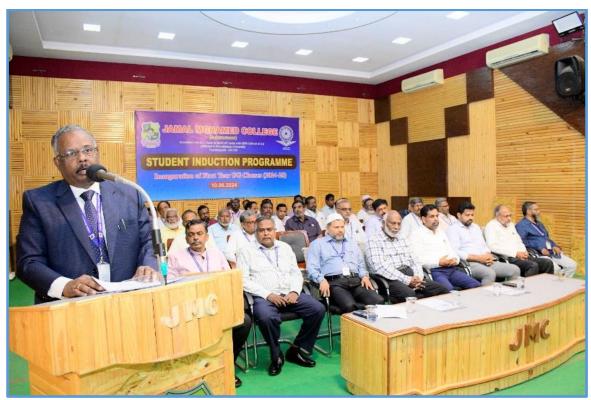

## DEPARTMENT OF BUSINESS ADMINISTRATION & BBA AVIATION MANAGEMENT Student Induction Programme (2024-2025)

Jamal Mohamed College (Autonomous), Tiruchirappalli organised a week long UGC Student Induction Programme on 10/6/2024 for the first - year students who have joined the academic year 2024-25. This course is aimed at bridging the gap between the school and the college. Dr. R. Jahir Hussain, Vice-Principal, welcomed the gathering. Hajee M.J. Jamal Mohamed, Treasurer, Dr. K. Abdus Samad, Assistant Secretary and Dr. K.N. Abdul Kader Nihal, Member & Honorary Director felicitated the new students. During the inaugural session D.I. George Amalarethinam, Principal of the college detailed the rules and regulations of the college, like the curriculum, library resources, Examination and evaluation methods, campus placements, Centre for extension activities, etc., and introduced various Heads of the Department to the new comers. Dr. K. Prabakar, Coordinator of Student Induction Programme explained the details of a week long Programme. Dr. A. Ishaq Ahamed, Additional Vice-Principal, proposed the Vote of thanks. Bursar, Deans, Controller of examinations, co-ordinators, HODs, MIDs and professors graced the occasion.

The Principal, D.I. George Amalarethinam is detailing the rules and regulations to the new students.

First Year UG Students in the Student Induction Programme

The second day of the Student Induction Programme (11.06.2024) all the first year Class Teachers interact with the students on following topics, Profile of the College & Department, ERP, Online Portal Library, Alumni & Scholarships, Communication training centre, Fine arts association, Student discipline, SPORTS & JAMCROP, Generic Elective Courses (GE), Placement cell, Part V Activities, Student discipline, Department Association Activities, Rules and regulation of College timing & Online Courses, IAS Academy, Extra credit courses & Training, and CIA Components Semester Examinations.