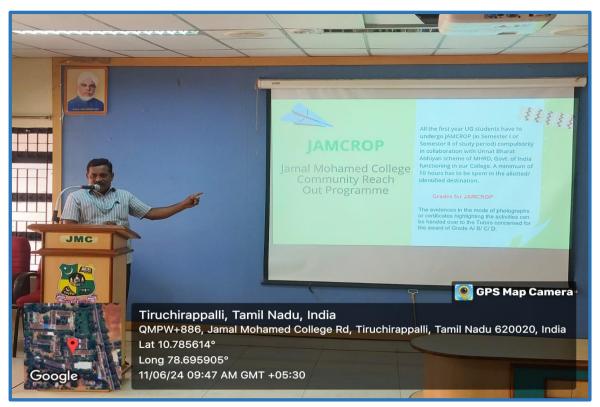

Dr. M. Radhakrishnan, Head of the Department, detailing the rules and regulations to the new students.

Dr. K. Devaraju, Assistant Professor, explain about Jamal Mohamed College Community Reach Out Programme (JAMCROP) to students.