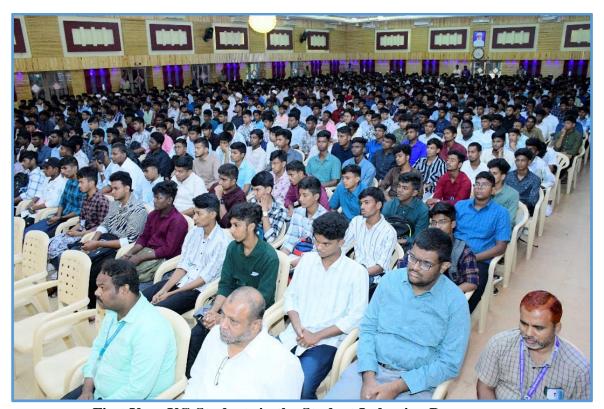

The Principal, D.I. George Amalarethinam is detailing the rules and regulations to the new students.

First Year UG Students in the Student Induction Programme

The second day of the Student Induction Programme (11.06.2024) all the first year Class Teachers interact with the students on following topics, Profile of the College & Department, ERP, Online Portal Library, Alumni & Scholarships, Communication training centre, Fine arts association, Student discipline, SPORTS & JAMCROP, Generic Elective Courses (GE), Placement cell, Part V Activities, Student discipline, Department Association Activities, Rules and regulation of College timing & Online Courses, IAS Academy, Extra credit courses & Training, and CIA Components Semester Examinations.