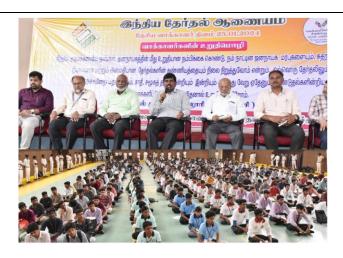

of Jamal Mohamed College and their club volunteers participated.

Thiru. M. Pradeep Kumar, IAS, District Collector of Tiruchirappalli, administered the Voter's Pledge and delivered a keynote address. In his speech, he pointed out the importance of Voting, awareness about Voters' Day, and the theme 'Nothing like Voting, I Vote for Sure' that is kept for the year 2024 by the Election Commission of India. His speech created awareness amongst staff and students to vote compulsorily. More than 500 students were participants in this programme. In due respect, our Secretary & Correspondent adorned the shawl to the District Collector, and Dr. S. Ismail Mohideen, Principal, proposed the vote of thanks. All the students in our college had taken the Voter's Pledge in their respective classrooms.









## 15. Voter's Registration and Correction Camp

Voter's Registration and Correction Camp was held at Ariyamangalam on 20-01-2024 and 23-01-2024 by the Electoral Literacy Club of Jamal Mohamed College.



## 16. Voter's Registration and Correction Camp

The Electoral Literacy Club organized the Voter's Registration and Correction Camp at Gandhi Nagar, Srirangam on 10-02-2024 and 20-02-2024.