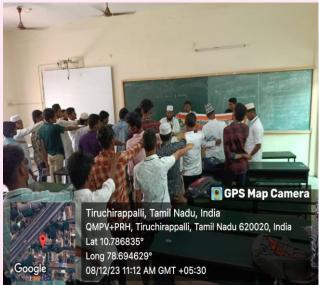

## Electoral Literacy Club INAUGURATION REPORT

The Inaugural Function of Electoral Literacy Club of Jamal Mohamed College was conducted on 02<sup>nd</sup> August 2023 at Commerce Gallery. The programme was started with the prayer by Mohamed Sauad of II BA Arabic, followed by Tamil Thaai Valthu sung by Yasar Araffath of II BA History and Kadher Maideen of II BCA. Naveen Prasath of II BA English welcomed the gathering. Dr. A.J. Haja Mohideen, Additional Vice Principal presided over the function. In his presidential address, he focused on the importance of voting. Prof. S. Sheik Ismail, Part V coordinator, felicitated the gathering. The Chief Guest Col. N. Selva Kumar (Retd.) was honoured by adorning the shawl by our beloved Additional Vice Principal. Dr. M. Mohamed Anwar, the Advisor - Electoral Literacy Club, introduced the Chief guest. The Chief guest Col. N. Selva Kumar, delivered the Inaugural Address on the "Power of Vote". He spoke on the importance of voting rights and the role of young voters. He also shared his experiences in Indian Army as a colonel and entrepreneurship. He gave information such as IDEX – Innovation for Defence Excellence, which is mainly focusing on "Make in India". Kavin from II BSc mathematics gave the Vote of Thanks. Totally 120 students from Electoral Literacy Club and Students from various departments actively participated and took the voters' pledge. The Programme ended with the National Anthem.

## Electoral Literacy Club's Students Office Bearers with Col. N. Selva Kumar (Retd.)

Presidential Address by Dr. A. J. Haja Mohideen, Additional Vice-Principal.

A section of Student volunteers actively attending the Inaugural Function of ELC.