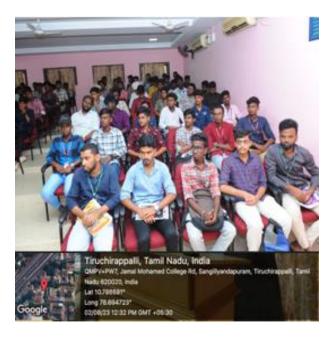

## Electoral Literacy Club INAUGURATION REPORT

The Inaugural Function of Electoral Literacy Club of Jamal Mohamed College was conducted on 02<sup>nd</sup> August 2023 at Commerce Gallery. The programme was started with the prayer by Mohamed Sauad of II BA Arabic, followed by Tamil Thaai Valthu sung by Yasar Araffath of II BA History and Kadher Maideen of II BCA. Naveen Prasath of II BA English welcomed the gathering. Dr. A.J. Haja Mohideen, Additional Vice Principal presided over the function. In his presidential address, he focused on the importance of voting. Prof. S. Sheik Ismail, Part V coordinator, felicitated the gathering. The Chief Guest Col. N. Selva Kumar (Retd.) was honoured by adorning the shawl by our beloved Additional Vice Principal. Dr. M. Mohamed Anwar, the Advisor - Electoral Literacy Club, introduced the Chief guest. The Chief guest Col. N. Selva Kumar, delivered the Inaugural Address on the "Power of Vote". He spoke on the importance of voting rights and the role of young voters. He also shared his experiences in Indian Army as a colonel and entrepreneurship. He gave information such as IDEX – Innovation for Defence Excellence, which is mainly focusing on "Make in India". Kavin from II BSc mathematics gave the Vote of Thanks. Totally 120 students from Electoral Literacy Club and Students from various departments actively participated and took the voters' pledge. The Programme ended with the National Anthem.

## **Attendance**

Jamal Mohamed College (Autonomous), Tiruchirappalli – 20

Name of the Club: Electoral Literacy Club Date: 02/08/2023 Name of the Club: Electora at the Commerce Commerce Gallery Childs) Attendance Sheet