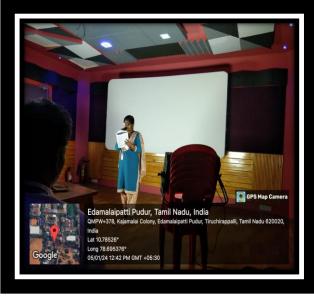

Chief Guest Col. N. Selva Kumar (Retd.), CEO, Bridge Bharath Council, addressing the student participants