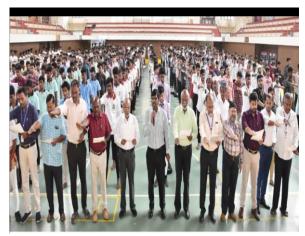

## Electoral Literacy Club INAUGURATION REPORT

The Inaugural Function of Electoral Literacy Club of Jamal Mohamed College was conducted on 02<sup>nd</sup> August 2023 at Commerce Gallery. The programme was started with the prayer by Mohamed Sauad of II BA Arabic, followed by Tamil Thaai Valthu sung by Yasar Araffath of II BA History and Kadher Maideen of II BCA. Naveen Prasath of II BA English welcomed the gathering. Dr. A.J. Haja Mohideen, Additional Vice Principal presided over the function. In his presidential address, he focused on the importance of voting. Prof. S. Sheik Ismail, Part V coordinator, felicitated the gathering. The Chief Guest Col. N. Selva Kumar (Retd.) was honoured by adorning the shawl by our beloved Additional Vice Principal. Dr. M. Mohamed Anwar, the Advisor - Electoral Literacy Club, introduced the Chief guest. The Chief guest Col. N. Selva Kumar, delivered the Inaugural Address on the "Power of Vote". He spoke on the importance of voting rights and the role of young voters. He also shared his experiences in Indian Army as a colonel and entrepreneurship. He gave information such as IDEX – Innovation for Defence Excellence, which is mainly focusing on "Make in India". Kavin from II BSc mathematics gave the Vote of Thanks. Totally 120 students from Electoral Literacy Club and Students from various departments actively participated and took the voters' pledge. The Programme ended with the National Anthem.

## Electoral Literacy Club's Students Office Bearers with Col. N. Selva Kumar (Retd.)

Presidential Address by Dr. A. J. Haja Mohideen, Additional Vice-Principal.

A section of Student volunteers actively attending the Inaugural Function of ELC.