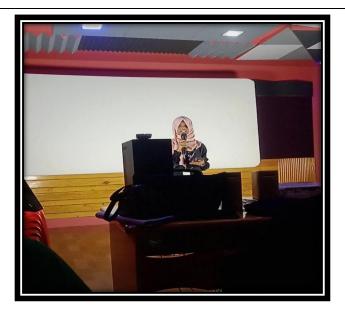

## Electoral Literacy Club INAUGURATION REPORT

The Inaugural Function of Electoral Literacy Club of Jamal Mohamed College was conducted on 02<sup>nd</sup> August 2023 at Commerce Gallery. The programme was started with the prayer by Mohamed Sauad of II BA Arabic, followed by Tamil Thaai Valthu sung by Yasar Araffath of II BA History and Kadher Maideen of II BCA. Naveen Prasath of II BA English welcomed the gathering. Dr. A.J. Haja Mohideen, Additional Vice Principal presided over the function. In his presidential address, he focused on the importance of voting. Prof. S. Sheik Ismail, Part V coordinator, felicitated the gathering. The Chief Guest Col. N. Selva Kumar (Retd.) was honoured by adorning the shawl by our beloved Additional Vice Principal. Dr. M. Mohamed Anwar, the Advisor - Electoral Literacy Club, introduced the Chief guest. The Chief guest Col. N. Selva Kumar, delivered the Inaugural Address on the "Power of Vote". He spoke on the importance of voting rights and the role of young voters. He also shared his experiences in Indian Army as a colonel and entrepreneurship. He gave information such as IDEX – Innovation for Defence Excellence, which is mainly focusing on "Make in India". Kavin from II BSc mathematics gave the Vote of Thanks. Totally 120 students from Electoral Literacy Club and Students from various departments actively participated and took the voters' pledge. The Programme ended with the National Anthem.

Chief Guest Col. N. Selva Kumar (Retd.), CEO, Bridge Bharath Council, addressing the student participants