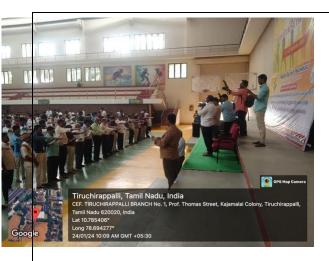

rs of Jamal Mohamed College and their club volunteers participated.

Thiru. M. Pradeep Kumar, IAS, District Collector of Tiruchirappalli, administered the Voter's Pledge and delivered a keynote address. In his speech, he pointed out the importance of Voting, awareness about Voters' Day, and the theme 'Nothing like Voting, I Vote for Sure' that is kept for the year 2024 by the Election Commission of India. His speech created awareness amongst staff and students to vote compulsorily. More than 500 students were participants in this programme. In due respect, our Secretary & Correspondent adorned the shawl to the District Collector, and Dr. S. Ismail Mohideen, Principal, proposed the vote of thanks. All the students in our college had taken the Voter's Pledge in their respective classrooms.









## 15. Voter's Registration and Correction Camp

Voter's Registration and Correction Camp was held at Ariyamangalam on 20-01-2024 and 23-01-2024 by the Electoral Literacy Club of Jamal Mohamed College.



## 16. Voter's Registration and Correction Camp

The Electoral Literacy Club organized the Voter's Registration and Correction Camp at Gandhi Nagar, Srirangam on 10-02-2024 and 20-02-2024.