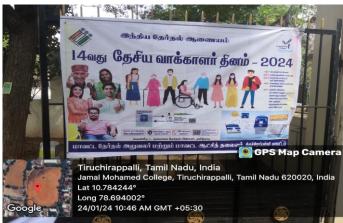

- organized by Satish Dhawan Space Centre SHAR, Sriharikota and Jamal Mohamed College, Trichy, on 07-10-2023.
- **12.** Voter's Registration and Correction Camp on 06/01/2024 at Poonampalayam, Trichy
- **13.** Voter's Registration and Correction Camp on 09/01/2024 at Malaiappa Nagar, Trichy
- **14.** 14th National Voters Day Celebration and Voters Pledge on 24/01/2024
- 15. Voter's Registration and Correction Camp on 20/01/2024 and 23/01/2024 at Ariyamangalam, Trichy
- 16. Voter's Registration and Correction Camp on 10/02/2024 and 20/02/2024 at Gandhi Nagar, Srirangam, Trichy.