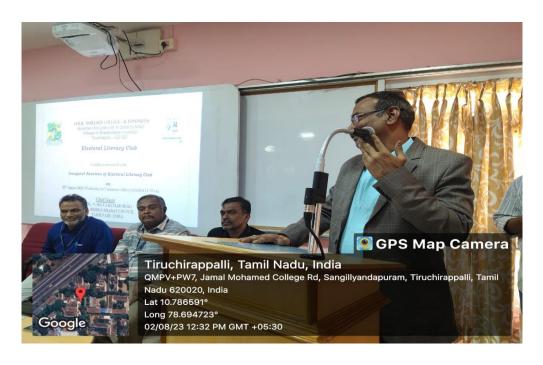

## Electoral Literacy Club INAUGURATION REPORT

The Inaugural Function of Electoral Literacy Club of Jamal Mohamed College was conducted on 02<sup>nd</sup> August 2023 at Commerce Gallery. The programme was started with the prayer by Mohamed Sauad of II BA Arabic, followed by Tamil Thaai Valthu sung by Yasar Araffath of II BA History and Kadher Maideen of II BCA. Naveen Prasath of II BA English welcomed the gathering. Dr. A.J. Haja Mohideen, Additional Vice Principal presided over the function. In his presidential address, he focused on the importance of voting. Prof. S. Sheik Ismail, Part V coordinator, felicitated the gathering. The Chief Guest Col. N. Selva Kumar (Retd.) was honoured by adorning the shawl by our beloved Additional Vice Principal. Dr. M. Mohamed Anwar, the Advisor - Electoral Literacy Club, introduced the Chief guest. The Chief guest Col. N. Selva Kumar, delivered the Inaugural Address on the "Power of Vote". He spoke on the importance of voting rights and the role of young voters. He also shared his experiences in Indian Army as a colonel and entrepreneurship. He gave information such as IDEX – Innovation for Defence Excellence, which is mainly focusing on "Make in India". Kavin from II BSc mathematics gave the Vote of Thanks. Totally 120 students from Electoral Literacy Club and Students from various departments actively participated and took the voters' pledge. The Programme ended with the National Anthem.

Chief Guest Col. N. Selva Kumar (Retd.), CEO, Bridge Bharath Council, addressing the student participants