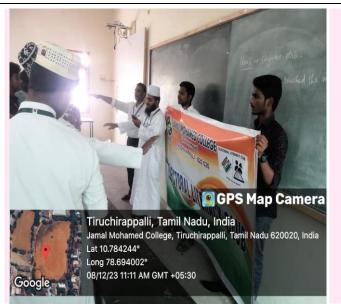

## Electoral Literacy Club INAUGURATION REPORT

The Inaugural Function of Electoral Literacy Club of Jamal Mohamed College was conducted on 02<sup>nd</sup> August 2023 at Commerce Gallery. The programme was started with the prayer by Mohamed Sauad of II BA Arabic, followed by Tamil Thaai Valthu sung by Yasar Araffath of II BA History and Kadher Maideen of II BCA. Naveen Prasath of II BA English welcomed the gathering. Dr. A.J. Haja Mohideen, Additional Vice Principal presided over the function. In his presidential address, he focused on the importance of voting. Prof. S. Sheik Ismail, Part V coordinator, felicitated the gathering. The Chief Guest Col. N. Selva Kumar (Retd.) was honoured by adorning the shawl by our beloved Additional Vice Principal. Dr. M. Mohamed Anwar, the Advisor - Electoral Literacy Club, introduced the Chief guest. The Chief guest Col. N. Selva Kumar, delivered the Inaugural Address on the "Power of Vote". He spoke on the importance of voting rights and the role of young voters. He also shared his experiences in Indian Army as a colonel and entrepreneurship. He gave information such as IDEX – Innovation for Defence Excellence, which is mainly focusing on "Make in India". Kavin from II BSc mathematics gave the Vote of Thanks. Totally 120 students from Electoral Literacy Club and Students from various departments actively participated and took the voters' pledge. The Programme ended with the National Anthem.

Chief Guest Col. N. Selva Kumar (Retd.), CEO, Bridge Bharath Council, addressing the student participants