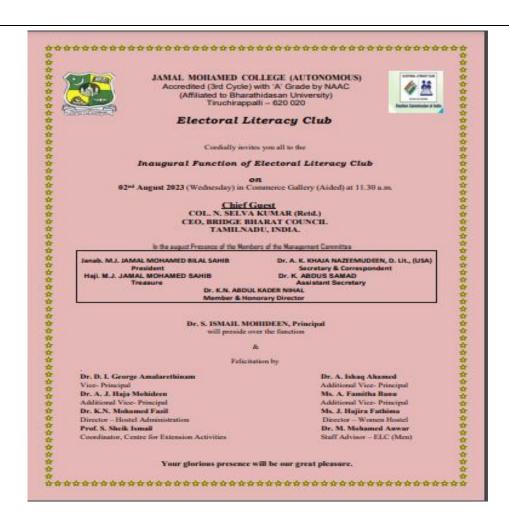

## Electoral Literacy Club INAUGURATION REPORT

The Inaugural Function of Electoral Literacy Club of Jamal Mohamed College was conducted on 02<sup>nd</sup> August 2023 at Commerce Gallery. The programme was started with the prayer by Mohamed Sauad of II BA Arabic, followed by Tamil Thaai Valthu sung by Yasar Araffath of II BA History and Kadher Maideen of II BCA. Naveen Prasath of II BA English welcomed the gathering. Dr. A.J. Haja Mohideen, Additional Vice Principal presided over the function. In his presidential address, he focused on the importance of voting. Prof. S. Sheik Ismail, Part V coordinator, felicitated the gathering. The Chief Guest Col. N. Selva Kumar (Retd.) was honoured by adorning the shawl by our beloved Additional Vice Principal. Dr. M. Mohamed Anwar, the Advisor - Electoral Literacy Club, introduced the Chief guest. The Chief guest Col. N. Selva Kumar, delivered the Inaugural Address on the "Power of Vote". He spoke on the importance of voting rights and the role of young voters. He also shared his experiences in Indian Army as a colonel and entrepreneurship. He gave information such as IDEX – Innovation for Defence Excellence, which is mainly focusing on "Make in India". Kavin from II BSc mathematics gave the Vote of Thanks. Totally 120 students from Electoral Literacy Club and Students from various departments actively participated and took the voters' pledge. The Programme ended with the National Anthem.