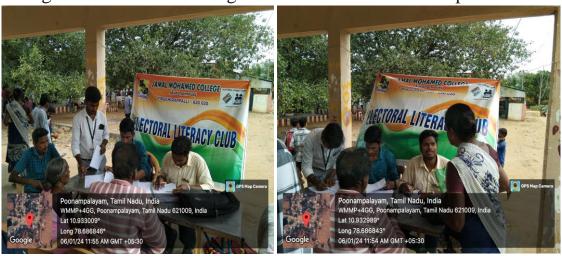

- organized by Satish Dhawan Space Centre SHAR, Sriharikota and Jamal Mohamed College, Trichy, on 07-10-2023.
- **12.** Voter's Registration and Correction Camp on 06/01/2024 at Poonampalayam, Trichy
- **13.** Voter's Registration and Correction Camp on 09/01/2024 at Malaiappa Nagar, Trichy
- **14.** 14th National Voters Day Celebration and Voters Pledge on 24/01/2024
- 15. Voter's Registration and Correction Camp on 20/01/2024 and 23/01/2024 at Ariyamangalam, Trichy
- 16. Voter's Registration and Correction Camp on 10/02/2024 and 20/02/2024 at Gandhi Nagar, Srirangam, Trichy.