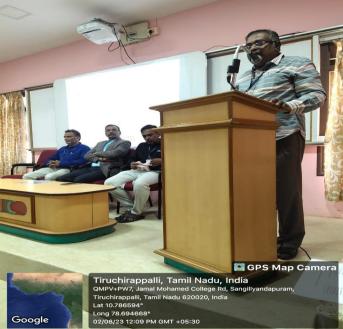

## Electoral Literacy Club's Students Office Bearers with Col. N. Selva Kumar (Retd.)

Presidential Address by Dr. A. J. Haja Mohideen, Additional Vice-Principal.

A section of Student volunteers actively attending the Inaugural Function of ELC.