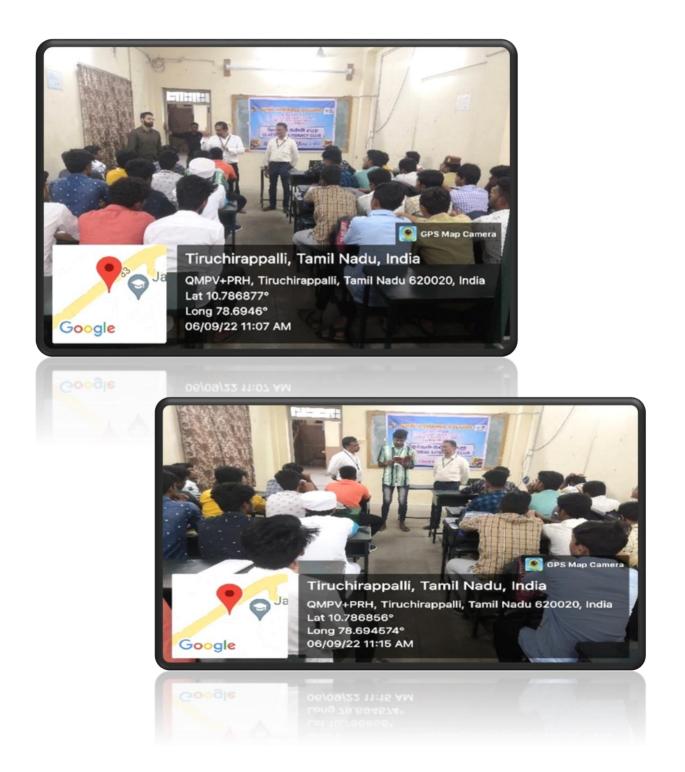

#### "IMPORTANCE OF BOOK READING"

**DATE: 06-09-2022** 

The Electoral Literacy Club of Jamal Mohamed College organized a Book Reading Session, in connection with TEACHERS DAY CELEBRATION Son 06th September 2022. BA Economics Students and ELC members actively participated and enjoyed the reading. Students shared their views on the benefits of book reading. Earlier Prof.Sheik Ismail, Coordinator, Centre for Extension Activities, and Dr. M. Mohamed Anwar, Advisor – ELC, insisted on the Importance of Book Reading.

#### **Electoral Literacy Club**

"Book Reading Session"