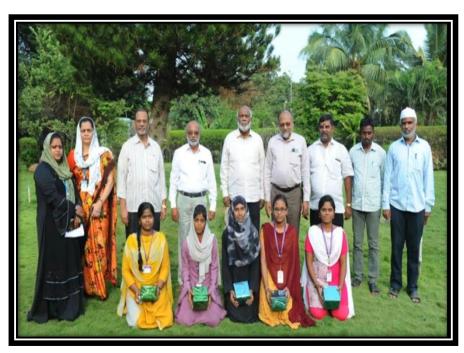

#### A CAMP ON "LINKING AADHAAR WITH EPIC"

The camp for "Linking Aadhaar to EPIC" was held for four days from 26/08/2022 to 30/08/2022 (Exception Sunday) at Jamal Mohamed College, around 40 persons linked their Aadhaar with EPIC

#### A CAMP ON "LINKING AADHAAR WITH EPIC"

DATE & TIME: 26-08-2022 to 30-8-2022

The Camp for "Linking Aadhaar to EPIC" was held for four days from 26-08-2022 to 30-8-2022 at Jamal Mohamed College, the Chief guest of the function Mr. A. Akbar Ali, Assistant Commissioner (Deputy Collector), Zone-2, Tiruchirappalli graced the event and addressed the young Voters. More than 80 students Participated in this Camp and Nearly 50 persons linked their Aadhaar with EPIC.