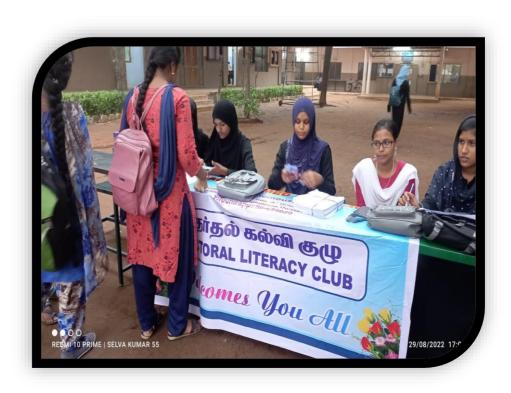

#### A CAMP ON "LINKING AADHAAR WITH EPIC"

The camp for "Linking Aadhaar to EPIC" was held for four days from 26/08/2022 to 30/08/2022 (Exception Sunday) at Jamal Mohamed College, around 40 persons linked their Aadhaar with EPIC

#### A CAMP ON "LINKING AADHAAR WITH EPIC"

DATE & TIME: 26-08-2022 to 30-8-2022

The Camp for "Linking Aadhaar to EPIC" was held for four days from 26-08-2022 to 30-8-2022 at Jamal Mohamed College, the Chief guest of the function Mr. A. Akbar Ali, Assistant Commissioner (Deputy Collector), Zone-2, Tiruchirappalli graced the event and addressed the young Voters. More than 80 students Participated in this Camp and Nearly 50 persons linked their Aadhaar with EPIC.