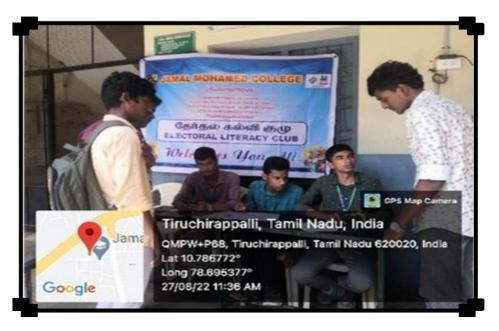

#### A CAMP ON "LINKING AADHAAR WITH EPIC"

The camp for "Linking Aadhaar to EPIC" was held for four days from 26/08/2022 to 30/08/2022 (Exception Sunday) at Jamal Mohamed College, around 40 persons linked their Aadhaar with EPIC

#### A CAMP ON "LINKING AADHAAR WITH EPIC"

DATE & TIME: 26-08-2022 to 30-8-2022

The Camp for "Linking Aadhaar to EPIC" was held for four days from 26-08-2022 to 30-8-2022 at Jamal Mohamed College, the Chief guest of the function Mr. A. Akbar Ali, Assistant Commissioner (Deputy Collector), Zone-2, Tiruchirappalli graced the event and addressed the young Voters. More than 80 students Participated in this Camp and Nearly 50 persons linked their Aadhaar with EPIC.