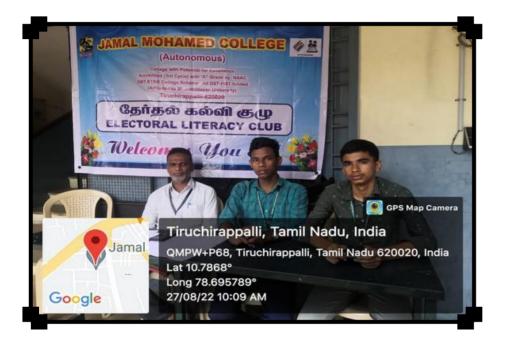

#### A CAMP ON "LINKING AADHAAR WITH EPIC"

The camp for "Linking Aadhaar to EPIC" was held for four days from 26/08/2022 to 30/08/2022 (Exception Sunday) at Jamal Mohamed College, around 40 persons linked their Aadhaar with EPIC

#### A CAMP ON "LINKING AADHAAR WITH EPIC"

DATE & TIME: 26-08-2022 to 30-8-2022

The Camp for "Linking Aadhaar to EPIC" was held for four days from 26-08-2022 to 30-8-2022 at Jamal Mohamed College, the Chief guest of the function Mr. A. Akbar Ali, Assistant Commissioner (Deputy Collector), Zone-2, Tiruchirappalli graced the event and addressed the young Voters. More than 80 students Participated in this Camp and Nearly 50 persons linked their Aadhaar with EPIC.