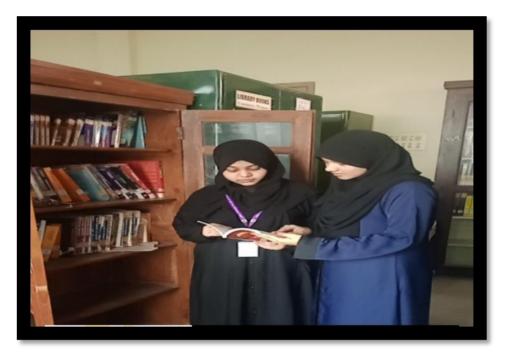

#### "IMPORTANCE OF BOOK READING"

**DATE: 06-09-2022** 

The Electoral Literacy Club of Jamal Mohamed College organized a Book Reading Session, in connection with TEACHERS DAY CELEBRATION Son 06th September 2022. BA Economics Students and ELC members actively participated and enjoyed the reading. Students shared their views on the benefits of book reading. Earlier Prof.Sheik Ismail, Coordinator, Centre for Extension Activities, and Dr. M. Mohamed Anwar, Advisor – ELC, insisted on the Importance of Book Reading.

#### **Electoral Literacy Club**

"Book Reading Session"