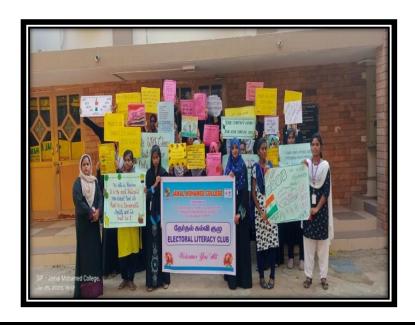

#### A CAMP ON "LINKING AADHAAR WITH EPIC"

The camp for "Linking Aadhaar to EPIC" was held for four days from 26/08/2022 to 30/08/2022 (Exception Sunday) at Jamal Mohamed College, around 40 persons linked their Aadhaar with EPIC

#### A CAMP ON "LINKING AADHAAR WITH EPIC"

DATE & TIME: 26-08-2022 to 30-8-2022

The Camp for "Linking Aadhaar to EPIC" was held for four days from 26-08-2022 to 30-8-2022 at Jamal Mohamed College, the Chief guest of the function Mr. A. Akbar Ali, Assistant Commissioner (Deputy Collector), Zone-2, Tiruchirappalli graced the event and addressed the young Voters. More than 80 students Participated in this Camp and Nearly 50 persons linked their Aadhaar with EPIC.