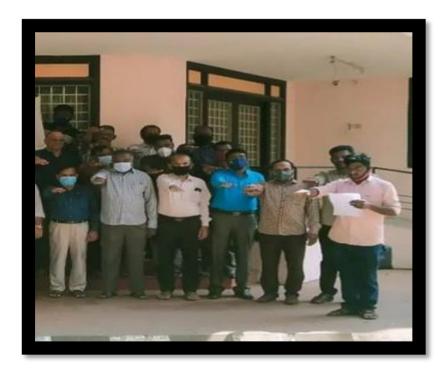

#### A CAMP ON "LINKING AADHAAR WITH EPIC"

The camp for "Linking Aadhaar to EPIC" was held for four days from 26/08/2022 to 30/08/2022 (Exception Sunday) at Jamal Mohamed College, around 40 persons linked their Aadhaar with EPIC

#### A CAMP ON "LINKING AADHAAR WITH EPIC"

DATE & TIME: 26-08-2022 to 30-8-2022

The Camp for "Linking Aadhaar to EPIC" was held for four days from 26-08-2022 to 30-8-2022 at Jamal Mohamed College, the Chief guest of the function Mr. A. Akbar Ali, Assistant Commissioner (Deputy Collector), Zone-2, Tiruchirappalli graced the event and addressed the young Voters. More than 80 students Participated in this Camp and Nearly 50 persons linked their Aadhaar with EPIC.