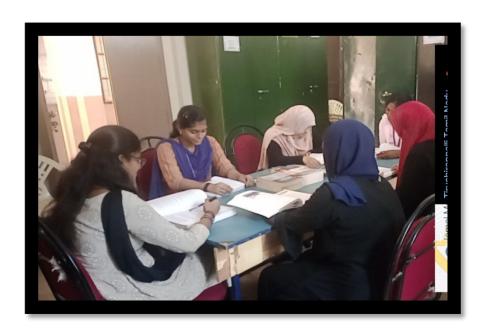

#### A CAMP ON "LINKING AADHAAR WITH EPIC"

The camp for "Linking Aadhaar to EPIC" was held for four days from 26/08/2022 to 30/08/2022 (Exception Sunday) at Jamal Mohamed College, around 40 persons linked their Aadhaar with EPIC

#### A CAMP ON "LINKING AADHAAR WITH EPIC"

DATE & TIME: 26-08-2022 to 30-8-2022

The Camp for "Linking Aadhaar to EPIC" was held for four days from 26-08-2022 to 30-8-2022 at Jamal Mohamed College, the Chief guest of the function Mr. A. Akbar Ali, Assistant Commissioner (Deputy Collector), Zone-2, Tiruchirappalli graced the event and addressed the young Voters. More than 80 students Participated in this Camp and Nearly 50 persons linked their Aadhaar with EPIC.