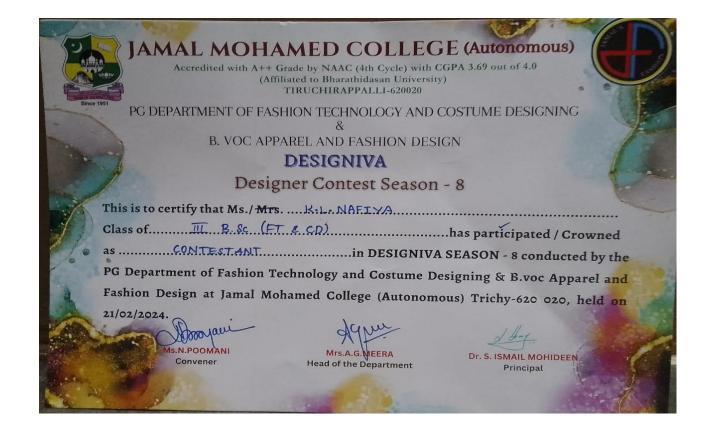

#### JAMAL MOHAMED COLLEGE (AUTONOMOUS) PG Department of Fashion Technology & Costume Designing & B. Voc Apparel and Fashion Design

#### **DESIGNIVA SEASON-8**

#### III-BSc

| S.N<br>O | REGISTER NO | STUDENT NAME          | THEME                  | SIGNATURE               |
|----------|-------------|-----------------------|------------------------|-------------------------|
| 1        | 21UFT001    | S.AFFRIN BEGUM        | IVORY Elegance         | S. Affi Jogur           |
| 2        | 21UFT 002   | B.AFRAAH KHAALIDA     | Sea Shell              | B. Affrache             |
| 3        | 21UFT 004   | S.ARCHANA             | aut work (Emplishme    | & they                  |
| 4        | 21UFT 006   | S.DHARSHINI           | VELLOW ROSE            | Chart-                  |
| 5        | 21UFT 007   | A.FARHAANA            | Carmine carnation      | a A. tarlow.            |
| 6        | 21UFT 009   | M.FARHATH YAS         | Bagu-Kweung            | M. Fillhout             |
| 7        | 21UFT 010   | F.FATHIMA BEGUM       | Rasel                  | 7. Fothiendaugt         |
| 8        | 21UFT 011   | A.FATHIMA FARHANA     | Gralany                | A.77ashett.             |
| 9        | 21UFT 012   | A.FATHIMUL MUMTAJ     | Ombre                  | A-Fathimut              |
| 10       | 21UFT 013   | M.FAZEELA             | Fusion                 | Mifan                   |
| 11       | 21UFT 014   | P.GAYATHRI            | Orchids                | R.G.y.t.                |
| 12.      | 21UFT 015   | J.JAFREEN BEGAM       | Forget -me-Not Cflou   |                         |
| 13       | 21UFT 016   | G.JAGADHEESHWARI      | Butleyly pea flower.   | G1- Jagadheesh<br>- way |
| 14       | 21UFT 017   | S.JEEVITHA .          | Witch                  | 3. The                  |
| 15       | 21UFT 018   | M.JUMANA BANU         | Twilight Fantasy       | Jurangin                |
| 16       | 21UFT 019   | R.JUNAITHA            | Night theme            | al genette              |
| 17       | 21UFT 020   | B.KALPIGA BANU        | Mermaid                | Bitalpige               |
| 18       | 21UFT 021   | M.KARIMA FATHIMA      | Broderi                | Karing<br>Fathing       |
| 19       | 21UFT 022   | M.MADEEHA<br>THASNEEM | Haya Vartadi           | Mhasheem                |
| 20       | 21UFT 023   | M.R.MURSHETHA         | Hyachith Macaw<br>Bird | AR. Hunt                |
| 21       | 21UFT 024   | K.L.NAFIYA            |                        | Haliya.                 |
| 22       | 21UFT 025   | M.NANDHINI            | Angel & Devil          | M. pdl:                 |