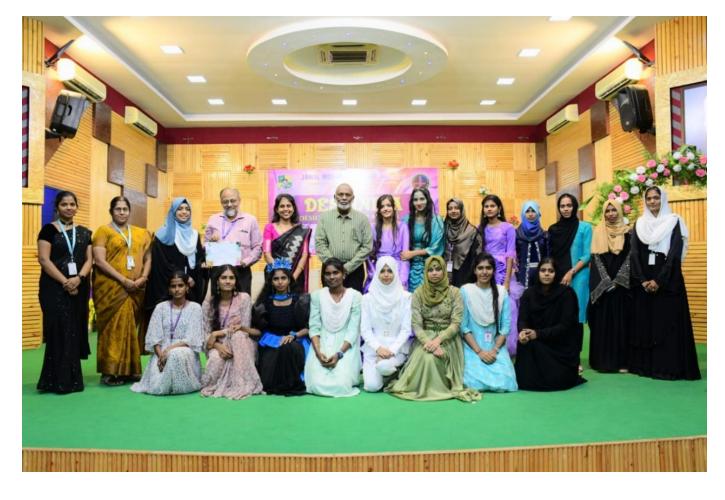

# **<u>Report (not less than 100 words):</u>**

Department of Fashion Technology and Costume Designing and B. Voc Apparel and Fashion Design was organized DESIGNIVA - 2024. Ms.G. JANANI CO-FOUNDER OF HOUSE OF AYATI, TRICHY was the Chief guest. the Designer Contest on 21-02-2024 with 68 participants. The Event was started with the Qirat and the Ms.A.G. Meera Head of the Department Felicitate the gathering and N. Poomani Assistant Professor introduced the Chief Guest to the students. The final PG, UG and B. Voc students participated in the event and exhibit their garments with different themes and inspirations. The 1 best designers were selected in the final round of selection and the students are awarded with best designer, winner and runner trophies. All the participants got their participation certificates

# **Geotagged Photos (colour):**