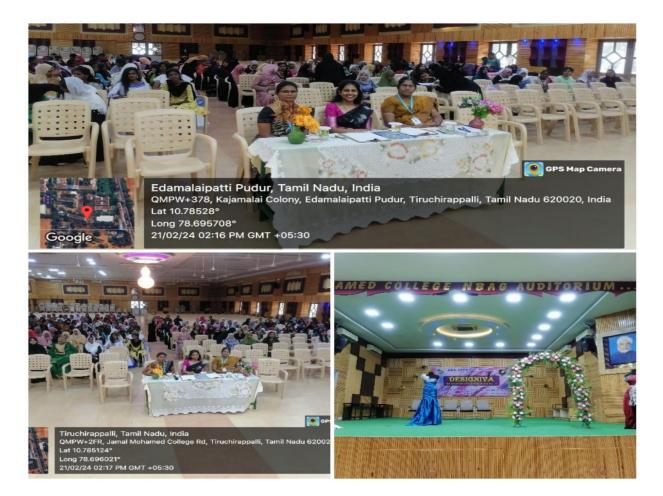

# **<u>Report (not less than 100 words):</u>**

Department of Fashion Technology and Costume Designing and B. Voc Apparel and Fashion Design was organized DESIGNIVA - 2024. Ms.G. JANANI CO-FOUNDER OF HOUSE OF AYATI, TRICHY was the Chief guest. the Designer Contest on 21-02-2024 with 68 participants. The Event was started with the Qirat and the Ms.A.G. Meera Head of the Department Felicitate the gathering and N. Poomani Assistant Professor introduced the Chief Guest to the students. The final PG, UG and B. Voc students participated in the event and exhibit their garments with different themes and inspirations. The 1 best designers were selected in the final round of selection and the students are awarded with best designer, winner and runner trophies. All the participants got their participation certificates