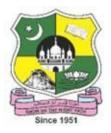

Venue: N.B. ABDUL GAFOOR A/C AUTIDORIUM

Date: 21-02-2024

# **<u>Report (not less than 100 words):</u>**

Department of Fashion Technology and Costume Designing and B. Voc Apparel and Fashion Design was organized DESIGNIVA - 2024. Ms.G. JANANI CO-FOUNDER OF HOUSE OF AYATI, TRICHY was the Chief guest. the Designer Contest on 21-02-2024 with 68 participants. The Event was started with the Qirat and the Ms.A.G. Meera Head of the Department Felicitate the gathering and N. Poomani Assistant Professor introduced the Chief Guest to the students. The final PG, UG and B. Voc students participated in the event and exhibit their garments with different themes and inspirations. The 1 best designers were selected in the final round of selection and the students are awarded with best designer, winner and runner trophies. All the participants got their participation certificates

# **Geotagged Photos (colour):**