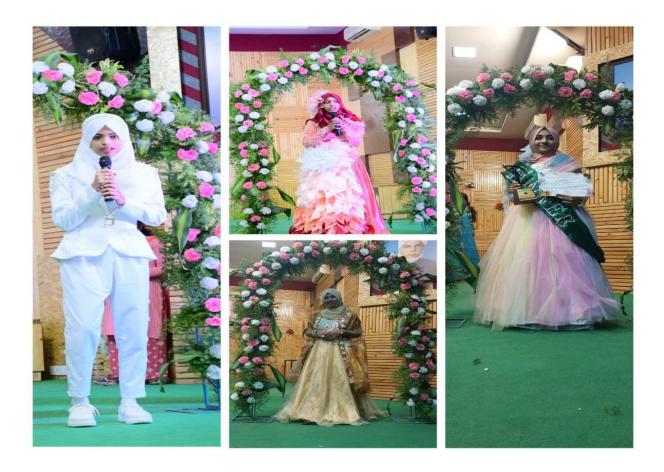

# **<u>Report (not less than 100 words):</u>**

Department of Fashion Technology and Costume Designing and B. Voc Apparel and Fashion Design was organized DESIGNIVA - 2024. Ms.G. JANANI CO-FOUNDER OF HOUSE OF AYATI, TRICHY was the Chief guest. the Designer Contest on 21-02-2024 with 68 participants. The Event was started with the Qirat and the Ms.A.G. Meera Head of the Department Felicitate the gathering and N. Poomani Assistant Professor introduced the Chief Guest to the students. The final PG, UG and B. Voc students participated in the event and exhibit their garments with different themes and inspirations. The 1 best designers were selected in the final round of selection and the students are awarded with best designer, winner and runner trophies. All the participants got their participation certificates