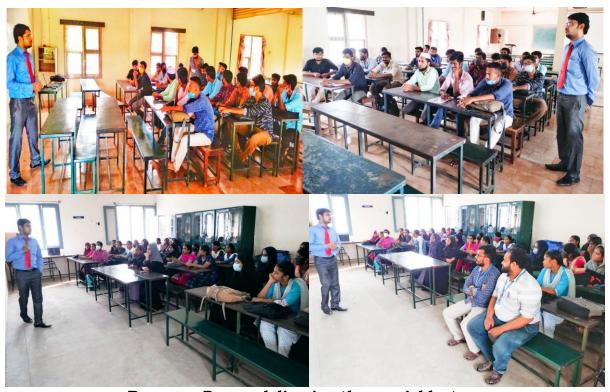

Department of Management Studies \*

DIRECTORIA

Jamal Institute of Management
Jamal M. med College (Autonomous)

7.

appailli - 620 020.

The Report of Business Sector Lecture Series – VI (25/08/2021)

Janab N.M. Khajamian Rowther Industry – Institute Partnership Centre (IIPC), Jamal Institute of Management, Jamal Mohamed College (Autonomous) organized 6<sup>th</sup> Business Sector Lecture Series on 25<sup>th</sup> August, 2021. Lecture begins with prayer by Mr. G.S. H. Mohamed Magboom Haris, Programmer, Welcome address and Introduction of Guest Speaker by Dr. G. Sivanesan, Associate Professor, Presidential address offered by Dr. S. Ismail Mohideen, Principal, Jamal Mohamed College (Autonomous). *Dr. K.* Abdus Samad, Assistant Secretary (Management Committee Member) *offered felicitation*. The Guest Speaker **Dr. R.** Thiyagarajan, Assistant Professor (Senior Grade) – HR, Coordinator – Entrepreneurship Cell, PSG Institute of Management, Coimbatore, *delivered a Special Lecture* on "YOU ARE APPOINTED". He insists students to grab the opportunity in crisis also and be successful in your career. It was a wonderful session for the young budding Managers of Jamal Institute of Management. The students felt that the session had inspired them. Dr. P.L. Senthil, Associate Professor *delivered Vote of Thanks*.

### **Business Sector Lecture Series – 6**

Special Address given by Dr. R. Thiyagarajan, Assistant Professor (Sr. Grade) – HR, Coordinator – Entrepreneurship Cell, PSG Institute of Management, Coimbatore, on 25/8/2021