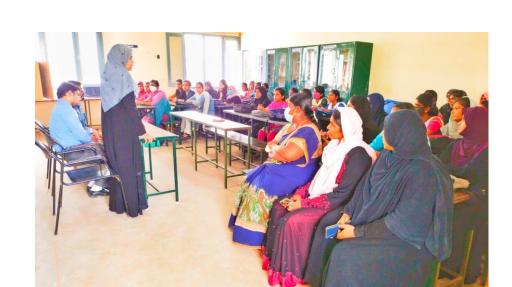

## **REPORT** (Lecture-3)

Placement Cell of Chemistry of Jamal Mohamed College organized a special lecture program for the final year students of both UG and PG women on "Interview Skills" on 07.10.2021 @ 4.30 pm at LH-204 (Chemistry).

Earlier Ms. M. Shifana, II M.Sc., Chemistry, recited a few versus from the Holy Quran. Dr. B. Arifa Farzana, Department Placement Officer welcomed the gathering and introduced the resource person. Dr. A.N. Mohamed Kasim, Member-in-charge of the Department of Chemistry felicitated the gathering.

Mr. Niyas Ahamed, Placement Officer, Placement Cell of Jamal Mohamed College was the Resource Person of the session and delivered a lecture on "Interview Skills". About 88 students of final year UG and PG (Men & Women) participated in both the sessions. Participants were highly motivated and gained knowledge on how to set themselves apart from competition and expand on the information about the interview process and how to handle them on any interview. At last, few students from final UG and PG classes delivered their feedback. Finally, Dr. N. Mujafarkani, Department Placement Officer, proposed a vote of thanks.