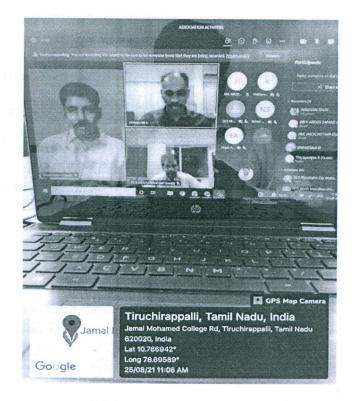

### **Business Sector Lecture Series – 6**

Special Address given by Dr. R. Thiyagarajan, Assistant Professor (Sr. Grade) – HR, Coordinator – Entrepreneurship Cell, PSG Institute of Management, Coimbatore, on 25/8/2021

Department of Management Studies \*

DIRECTORIA

Jamal Institute of Management
Jamal M. med College (Autonomous)

7.

appailli - 620 020.

The Report of Business Sector Lecture Series – VI (25/08/2021)

Janab N.M. Khajamian Rowther Industry – Institute Partnership Centre (IIPC), Jamal Institute of Management, Jamal Mohamed College (Autonomous) organized 6<sup>th</sup> Business Sector Lecture Series on 25<sup>th</sup> August, 2021. Lecture begins with prayer by Mr. G.S. H. Mohamed Magboom Haris, Programmer, Welcome address and Introduction of Guest Speaker by Dr. G. Sivanesan, Associate Professor, Presidential address offered by Dr. S. Ismail Mohideen, Principal, Jamal Mohamed College (Autonomous). *Dr. K.* Abdus Samad, Assistant Secretary (Management Committee Member) *offered felicitation*. The Guest Speaker **Dr. R.** Thiyagarajan, Assistant Professor (Senior Grade) – HR, Coordinator – Entrepreneurship Cell, PSG Institute of Management, Coimbatore, *delivered a Special Lecture* on "YOU ARE APPOINTED". He insists students to grab the opportunity in crisis also and be successful in your career. It was a wonderful session for the young budding Managers of Jamal Institute of Management. The students felt that the session had inspired them. Dr. P.L. Senthil, Associate Professor *delivered Vote of Thanks*.