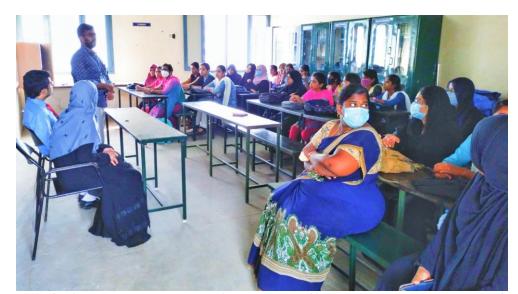

## **REPORT** (Lecture-3)

Placement Cell of Chemistry of Jamal Mohamed College organized a special lecture program for the final year students of both UG and PG women on "Interview Skills" on 07.10.2021 @ 4.30 pm at LH-204 (Chemistry).

Earlier Ms. M. Shifana, II M.Sc., Chemistry, recited a few versus from the Holy Quran. Dr. B. Arifa Farzana, Department Placement Officer welcomed the gathering and introduced the resource person. Dr. A.N. Mohamed Kasim, Member-in-charge of the Department of Chemistry felicitated the gathering.

Mr. Niyas Ahamed, Placement Officer, Placement Cell of Jamal Mohamed College was the Resource Person of the session and delivered a lecture on "Interview Skills". About 88 students of final year UG and PG (Men & Women) participated in both the sessions. Participants were highly motivated and gained knowledge on how to set themselves apart from competition and expand on the information about the interview process and how to handle them on any interview. At last, few students from final UG and PG classes delivered their feedback. Finally, Dr. N. Mujafarkani, Department Placement Officer, proposed a vote of thanks.