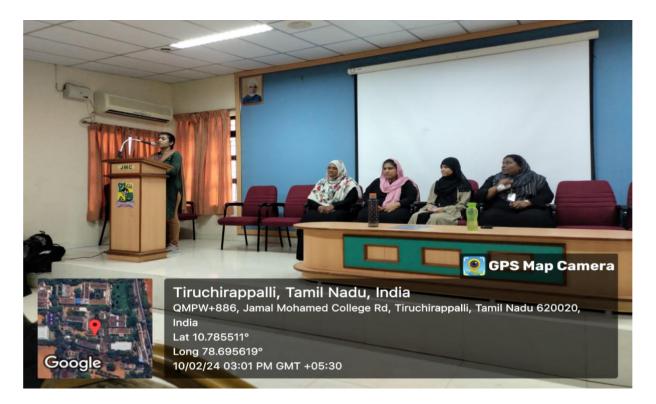

#### Ms. R.S.Hanan Reeham of II B.Sc. IT "B" recited Qirath.Ms. S. Yoga Lakshmi of III B.Sc. CS "D"

welcomed the gathering and introduced the resource person.

The resource person provided valuable views into the dynamics of personality development, emphasizing the role of self-awareness, building self-confidence and assertiveness, stress management techniques, cultivating leadership qualities and teamwork skills. He also shared practical tips and strategies for enhancing various aspects of one's personality, fostering a growth mindset, and achieving success in both personal and professional endeavors.

### PHOTO GALLERY

Ms. S. Yoga Lakshmi of III B.Sc. CS "D" welcomed the gathering and introduced the resource person.

Resource Person Dr. B.Mohamed Faize Basha ,Assistant Professor, Department of Computer Applications, Jamal Mohamed College was honoured by Dr. S. Vaaheedha Kfatheen, Dean of Science of Jamal Mohamed College.