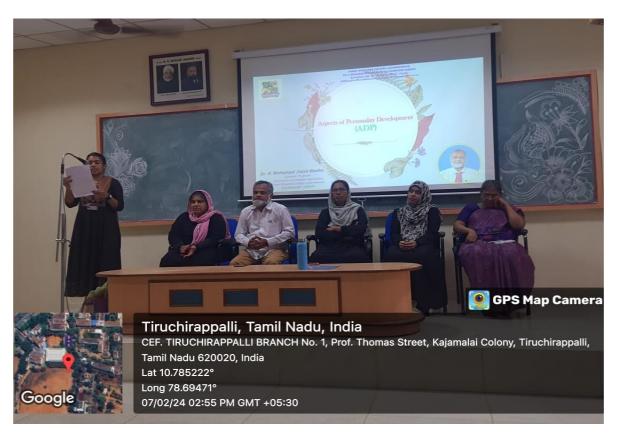

The Associations of Computer Science & Information Technology of Jamal Mohamed College (Autonomous), Tiruchirappalli, a special lecture programme on "Aspects of Personality Development" on 07<sup>th</sup> Febraury 2024 in the IT –Seminar Hall by the resource person, Dr. B.Mohamed Faize Basha ,Assistant Professor, Department of Computer Applications, Jamal Mohamed College(Autonomous), Trichy-20.

#### Ms. R.S.Hanan Reeham of II B.Sc. IT "B" recited Qirath.Ms. S. Yoga Lakshmi of III B.Sc. CS "D"

welcomed the gathering and introduced the resource person.

The resource person provided valuable views into the dynamics of personality development, emphasizing the role of self-awareness, building self-confidence and assertiveness, stress management techniques, cultivating leadership qualities and teamwork skills. He also shared practical tips and strategies for enhancing various aspects of one's personality, fostering a growth mindset, and achieving success in both personal and professional endeavors.