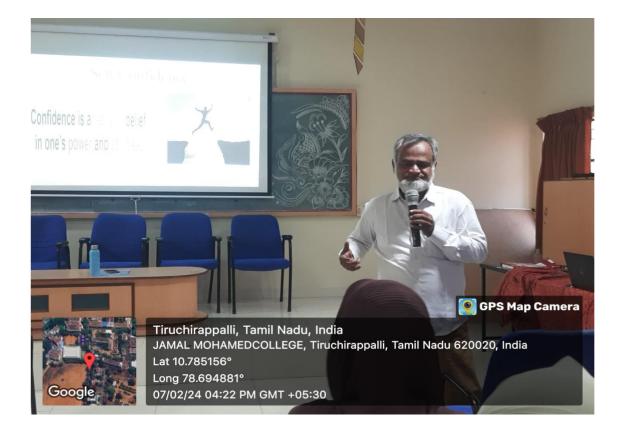

The resource person highlighted the concepts of personality development in an interesting way.

Around 90 students attended the programme