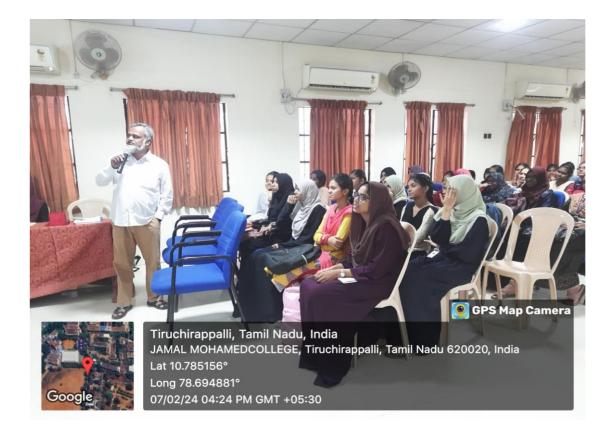

The programme also included interactive sessions where students had the opportunity to ask questions and share their experiences related to personality development. The program was attended by 90 enthusiastic students.

The resource person highlighted the concepts of personality development in an interesting way.

Around 90 students attended the programme