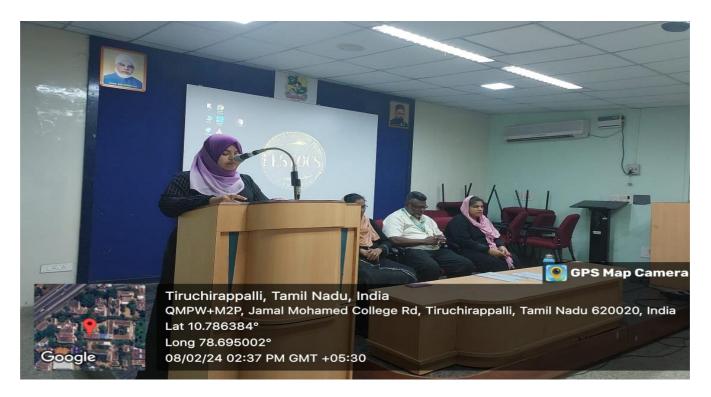

#### Ms. R.S.Hanan Reeham of II B.Sc. IT "B" recited Qirath.Ms. S. Yoga Lakshmi of III B.Sc. CS "D"

welcomed the gathering and introduced the resource person.

The resource person provided valuable views into the dynamics of personality development, emphasizing the role of self-awareness, building self-confidence and assertiveness, stress management techniques, cultivating leadership qualities and teamwork skills. He also shared practical tips and strategies for enhancing various aspects of one's personality, fostering a growth mindset, and achieving success in both personal and professional endeavors.

### PHOTO GALLERY

Ms. S. Yoga Lakshmi of III B.Sc. CS "D" welcomed the gathering and introduced the resource person.

Resource Person Dr. B.Mohamed Faize Basha ,Assistant Professor, Department of Computer Applications, Jamal Mohamed College was honoured by Dr. S. Vaaheedha Kfatheen, Dean of Science of Jamal Mohamed College.