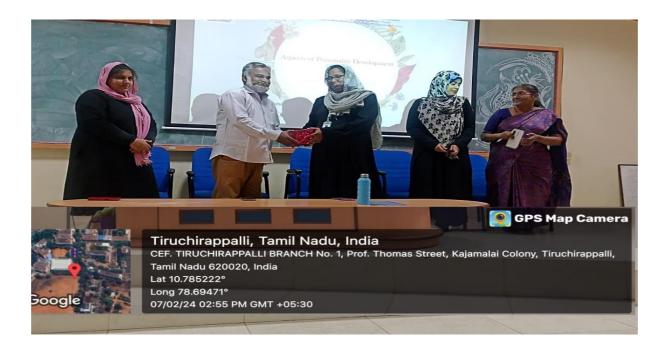

### PHOTO GALLERY

Ms. S. Yoga Lakshmi of III B.Sc. CS "D" welcomed the gathering and introduced the resource person.

Resource Person Dr. B.Mohamed Faize Basha ,Assistant Professor, Department of Computer Applications, Jamal Mohamed College was honoured by Dr. S. Vaaheedha Kfatheen, Dean of Science of Jamal Mohamed College.