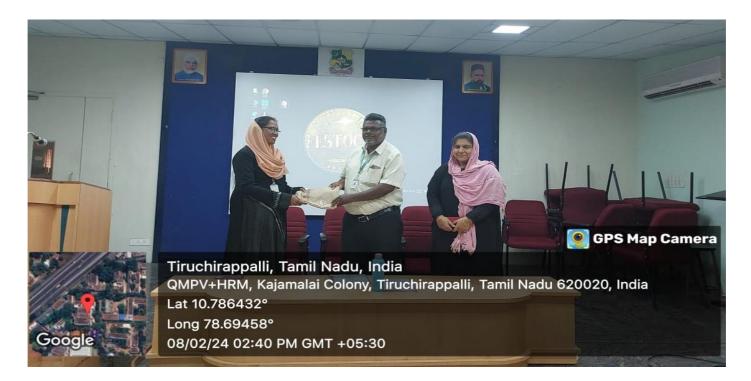

### PHOTO GALLERY

Ms. S. Yoga Lakshmi of III B.Sc. CS "D" welcomed the gathering and introduced the resource person.

Resource Person Dr. B.Mohamed Faize Basha ,Assistant Professor, Department of Computer Applications, Jamal Mohamed College was honoured by Dr. S. Vaaheedha Kfatheen, Dean of Science of Jamal Mohamed College.