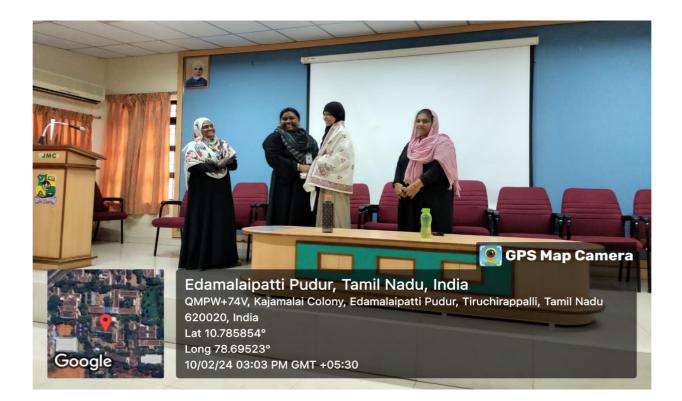

### PHOTO GALLERY

Ms. S. Yoga Lakshmi of III B.Sc. CS "D" welcomed the gathering and introduced the resource person.

Resource Person Dr. B.Mohamed Faize Basha ,Assistant Professor, Department of Computer Applications, Jamal Mohamed College was honoured by Dr. S. Vaaheedha Kfatheen, Dean of Science of Jamal Mohamed College.