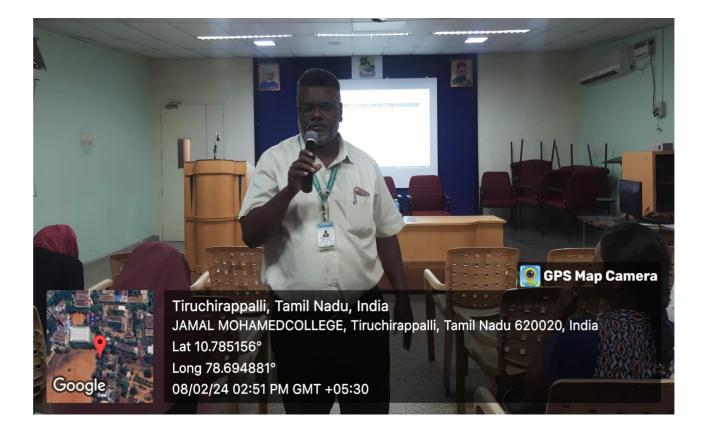

The Associations of Computer Science & Information Technology of Jamal Mohamed College (Autonomous), Tiruchirappalli, a special lecture programme on "Aspects of Personality Development" on 07<sup>th</sup> Febraury 2024 in the IT –Seminar Hall by the resource person, Dr. B.Mohamed Faize Basha ,Assistant Professor, Department of Computer Applications, Jamal Mohamed College(Autonomous), Trichy-20.

#### Ms. R.S.Hanan Reeham of II B.Sc. IT "B" recited Qirath.Ms. S. Yoga Lakshmi of III B.Sc. CS "D"

welcomed the gathering and introduced the resource person.

The resource person provided valuable views into the dynamics of personality development, emphasizing the role of self-awareness, building self-confidence and assertiveness, stress management techniques, cultivating leadership qualities and teamwork skills. He also shared practical tips and strategies for enhancing various aspects of one's personality, fostering a growth mindset, and achieving success in both personal and professional endeavors.