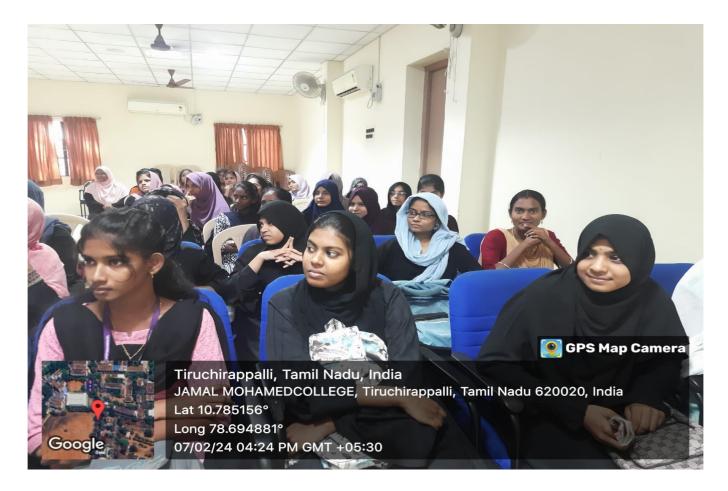

The programme also included interactive sessions where students had the opportunity to ask questions and share their experiences related to personality development. The program was attended by 90 enthusiastic students.

The resource person highlighted the concepts of personality development in an interesting way.

Around 90 students attended the programme