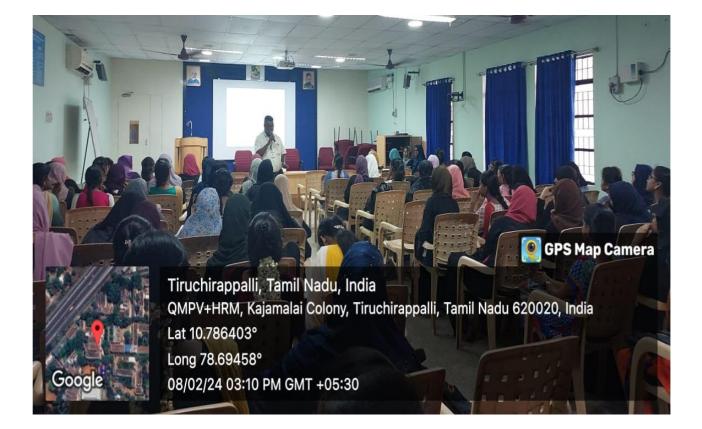

The programme also included interactive sessions where students had the opportunity to ask questions and share their experiences related to personality development. The program was attended by 90 enthusiastic students.

The resource person highlighted the concepts of personality development in an interesting way.

Around 90 students attended the programme