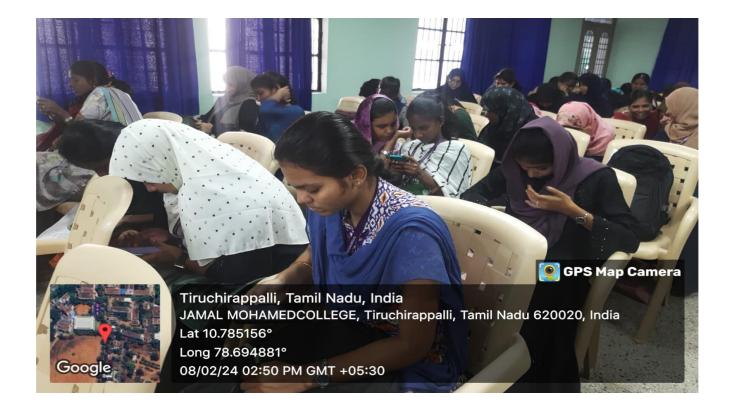

The programme also included interactive sessions where students had the opportunity to ask questions and share their experiences related to personality development. The program was attended by 90 enthusiastic students.

The resource person highlighted the concepts of personality development in an interesting way.

Around 90 students attended the programme