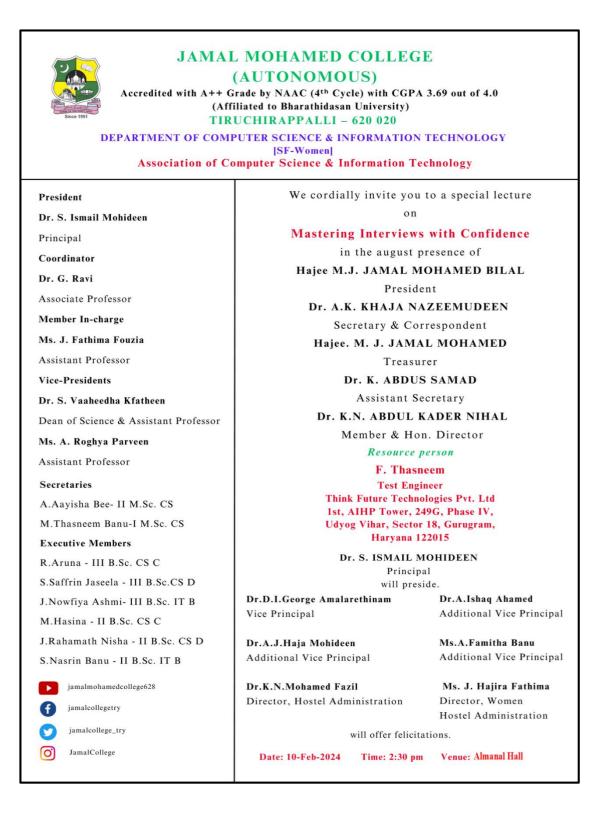

### **AGENDA**

| Date: 07/02/2024                              |   | Venue : IT Seminar Hall                                                                                                                                                                                                                                                                                                                                                                                                                                                                                                                                                                                                                                                                                                  | Time: 2:30 p.m. |
|-----------------------------------------------|---|--------------------------------------------------------------------------------------------------------------------------------------------------------------------------------------------------------------------------------------------------------------------------------------------------------------------------------------------------------------------------------------------------------------------------------------------------------------------------------------------------------------------------------------------------------------------------------------------------------------------------------------------------------------------------------------------------------------------------|-----------------|
| Qirath                                        | : | Ms. R.S. Hanan Reeham – II B.Sc. IT "B"                                                                                                                                                                                                                                                                                                                                                                                                                                                                                                                                                                                                                                                                                  |                 |
| Welcome Address &<br>Chief Guest Introduction | : | Ms. S. Yoga Lakshmi – III B.Sc. CS "D"                                                                                                                                                                                                                                                                                                                                                                                                                                                                                                                                                                                                                                                                                   |                 |
| Presidential Address                          | : | <b>Dr. S. Ismail Mohideen,</b><br>Principal                                                                                                                                                                                                                                                                                                                                                                                                                                                                                                                                                                                                                                                                              |                 |
| Felicitations                                 | : | <ul> <li>Dr. A. K. Khaja Nazeemudeen,</li> <li>Secretary &amp; Correspondent</li> <li>Hajee M. J. Jamal Mohamed Sahib,</li> <li>Treasurer</li> <li>Dr. K. Abdus Samad,</li> <li>Assistant Secretary</li> <li>Dr. K. N. Abdul Kader Nihal,</li> <li>Member &amp; Honorary Director</li> <li>Dr. D. I. George Amalarethinam,</li> <li>Vice-Principal</li> <li>Dr. A. Ishaq Ahamed,</li> <li>Additional Vice-Principal</li> <li>Dr. A. J. Haja Mohideen,</li> <li>Additional Vice-Principal</li> <li>Dr. K. N. Mohamed Fazil,</li> <li>Director – Hostel Administration</li> <li>Ms. J. Hajira Fathima,</li> <li>Director – Women Hostel</li> <li>Dr. G. Ravi,</li> <li>Co-coordinator &amp; Associate Professor</li> </ul> |                 |
| <b>Resource Person</b>                        |   | : Dr. B.Mohamed Faize Basha<br>Assistant Professor,<br>Department of Computer Applications,<br>Jamal Mohamed College(Autonomous), Tric                                                                                                                                                                                                                                                                                                                                                                                                                                                                                                                                                                                   | :hy-20.         |
| Vote of Thanks                                | : | Ms. C. Varshini – III B.Sc. CS "D"                                                                                                                                                                                                                                                                                                                                                                                                                                                                                                                                                                                                                                                                                       |                 |