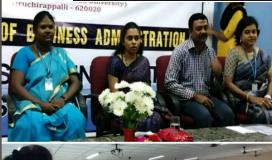

#### **REPORT ON 22-07-2019**

The Association of Business Administration Inauguration function (women) for the academic year 2019-2020 was held on 22.July 2019 in the Almanhal in our college. The inaugural function was started with Qirath by Ms. Asika Shifanaof II BBA 'E', to invoke the blessings of the Almighty.Dr. S. MOHAMED MOHIDEEN Member Incharge of the Department welcomed the gathering Dr. A.J.HAJA MOHIDEEN introduced the Chief Guest Ms.M.Prescilla,Programe Executive FM.Rainbow 102.1, All india Radio,trichy.Madam delivered a special Lecture on Life After Graduation at 3.30 pm.Ms.Christine Maria Drewitt Vice President of BBA (Women) Proposed a vote of thanks.