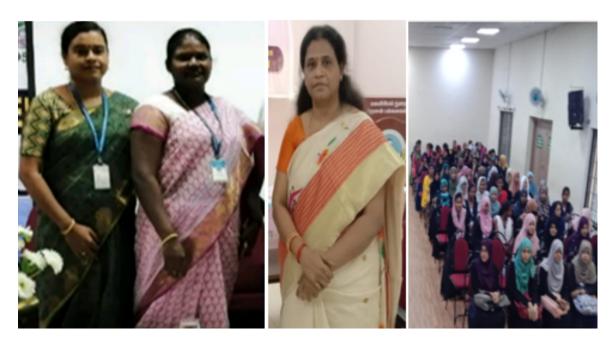

#### **REPORT ON 22-07-2019**

The Association of Business Administration Inauguration function (women) for the academic year 2019-2020 was held on 22.July 2019 in the Almanhal in our college. The inaugural function was started with Qirath by Ms. Asika Shifanaof II BBA 'E', to invoke the blessings of the Almighty.Dr. S. MOHAMED MOHIDEEN Member Incharge of the Department welcomed the gathering Dr. A.J.HAJA MOHIDEEN introduced the Chief Guest Ms.M.Prescilla,Programe Executive FM.Rainbow 102.1, All india Radio,trichy.Madam delivered a special Lecture on Life After Graduation at 3.30 pm.Ms.Christine Maria Drewitt Vice President of BBA (Women) Proposed a vote of thanks.