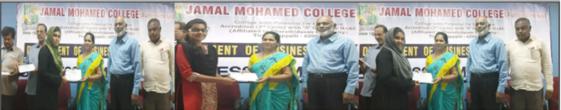

#### **REPORT ON 22-07-2019**

The Association of Business Administration Inauguration function (women) for the academic year 2019-2020 was held on 22.July 2019 in the Almanhal in our college. The inaugural function was started with Qirath by Ms. Asika Shifanaof II BBA 'E', to invoke the blessings of the Almighty.Dr. S. MOHAMED MOHIDEEN Member Incharge of the Department welcomed the gathering Dr. A.J.HAJA MOHIDEEN introduced the Chief Guest Ms.M.Prescilla,Programe Executive FM.Rainbow 102.1, All india Radio,trichy.Madam delivered a special Lecture on Life After Graduation at 3.30 pm.Ms.Christine Maria Drewitt Vice President of BBA (Women) Proposed a vote of thanks.

#### **INAUGURAL ADDRESS**

Madam explained about the mighty power of strategy winning in business and life .everyone has a set of choices that enables a company to deliver superior value to its customers on a reliable and sustainable basis. The hallmark of a winning business strategy is that the choices a company makes create sustainable competitive advantage that is manifested in better performance, quality and consistent value for customers and better value creation for the firm and its key stakeholders. A winning business strategy is a set of choices that enables a company to deliver superior value to its customers on a reliable and sustainable basis. The hallmark of a winning business strategy is that the choices a company makes create sustainable competitive advantage that is manifested in better performance, quality and consistent value for customers and better value creation for the firm and its key stakeholders. A winning business strategy delivers superior value to customers and superior returns to the company. Winning strategic choices create sustainable advantage for both customers and for the firm...its ownership, management and employees. Businesses that perform make choices that find the right balance, the right combination, the "sweet spot" that creates a win-win for the customer and for the company. Finding the combination of choices that