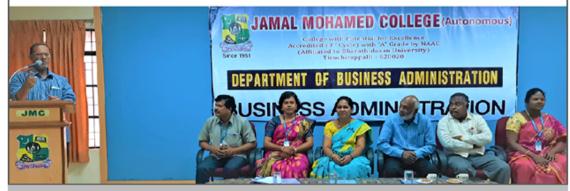

#### **REPORT ON 22-07-2019**

The Association of Business Administration Inauguration function (women) for the academic year 2019-2020 was held on 22.July 2019 in the Almanhal in our college. The inaugural function was started with Qirath by Ms. Asika Shifanaof II BBA 'E', to invoke the blessings of the Almighty.Dr. S. MOHAMED MOHIDEEN Member Incharge of the Department welcomed the gathering Dr. A.J.HAJA MOHIDEEN introduced the Chief Guest Ms.M.Prescilla,Programe Executive FM.Rainbow 102.1, All india Radio,trichy.Madam delivered a special Lecture on Life After Graduation at 3.30 pm.Ms.Christine Maria Drewitt Vice President of BBA (Women) Proposed a vote of thanks.

#### **INAUGURAL ADDRESS**

Madam explained about the mighty power of strategy winning in business and life .everyone has a set of choices that enables a company to deliver superior value to its customers on a reliable and sustainable basis. The hallmark of a winning business strategy is that the choices a company makes create sustainable competitive advantage that is manifested in better performance, quality and consistent value for customers and better value creation for the firm and its key stakeholders. A winning business strategy is a set of choices that enables a company to deliver superior value to its customers on a reliable and sustainable basis. The hallmark of a winning business strategy is that the choices a company makes create sustainable competitive advantage that is manifested in better performance, quality and consistent value for customers and better value creation for the firm and its key stakeholders. A winning business strategy delivers superior value to customers and superior returns to the company. Winning strategic choices create sustainable advantage for both customers and for the firm...its ownership, management and employees. Businesses that perform make choices that find the right balance, the right combination, the "sweet spot" that creates a win-win for the customer and for the company. Finding the combination of choices that