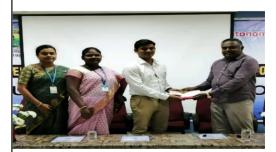

#### **REPORT ON 22-07-2019**

The Association of Business Administration Inauguration function (women) for the academic year 2019-2020 was held on 22.July 2019 in the Almanhal in our college. The inaugural function was started with Qirath by Ms. Asika Shifanaof II BBA 'E', to invoke the blessings of the Almighty.Dr. S. MOHAMED MOHIDEEN Member Incharge of the Department welcomed the gathering Dr. A.J.HAJA MOHIDEEN introduced the Chief Guest Ms.M.Prescilla,Programe Executive FM.Rainbow 102.1, All india Radio,trichy.Madam delivered a special Lecture on Life After Graduation at 3.30 pm.Ms.Christine Maria Drewitt Vice President of BBA (Women) Proposed a vote of thanks.