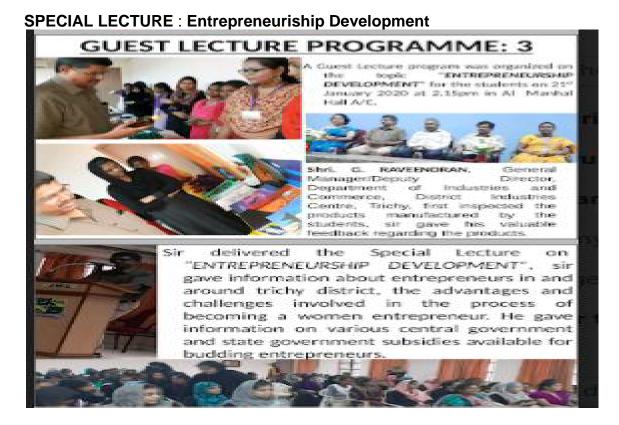

CHIEF GUEST : Ms. Christine Maria Drewitt – III BBA 'E'

FELICITATIONS : Janab Dr. A.K. KHAJA NAZEEMUDEEN, D.Litt. (USA)

Secretary & Correspondent

Hajee. M.J. JAMAL MOHAMED SAHIB

Treasurer

Dr. K. ABDUS SAMAD

**Assistant Secretary** 

Dr. A. MOHAMED IBRAHEEM

Vice Principal

Dr. M. MOHAMED SIHABUDEEN

Additional Vice Principal

Dr. K.N. ABDUL KHADER NIHAL

HOD of IT, Director & Bursar (SF) **Dr. K.N. MOHAMED FAZIL**Director- Hostel Administration

Mr. M.J.M. MUJEEBUR RAHMAN

Director - Hostel Administration

Ms. J. HAJIRA FATHIMA

Director - Women Hostel

CHIEF GUEST ADDRESS : Shri C. Ravichandren

Manager Deputy Director Department of industry and Commerce District Industry Centre Trichy

VOTE OF THANKS : Ms. K. SAINA BEGUM - III BBA 'E'

NATIONAL ANTHEM

# **REPORT ON 27-01-2020**



The Association of Business Administration Inauguration function (women) for the academic year 2019-2020 was held on 27th January2020 in the Almanhal in our college. The programe was started with Qirath by Ms. Ameera Fathima of III BBA 'E', to invoke the blessings of the Almighty.Dr. S. MOHAMED MOHIDEEN Member Incharge of the Department welcomed the gathering Dr. A.J.HAJA MOHIDEEN introduced the Chief Guest Shri.C.RAVICHANDRAEN ,Manager cum Deputy Director, Department of Industry and Commerce, District Trichy. Sir delivered a Special Lecture on Entrepreneurship Development at 3.30 pm. Sir explained scalable startup attempts to grow quickly and become a profitable company. While less common than small businesses, these startups have a tendency to gain a lot of attention when they become s