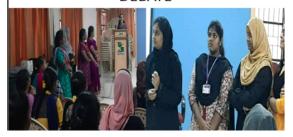

#### **REPORT ON 22-07-2019**

The Association of Business Administration Inauguration function (women) for the academic year 2019-2020 was held on 22.July 2019 in the Almanhal in our college. The inaugural function was started with Qirath by Ms. Asika Shifanaof II BBA 'E', to invoke the blessings of the Almighty.Dr. S. MOHAMED MOHIDEEN Member Incharge of the Department welcomed the gathering Dr. A.J.HAJA MOHIDEEN introduced the Chief Guest Ms.M.Prescilla,Programe Executive FM.Rainbow 102.1, All india Radio,trichy.Madam delivered a special Lecture on Life After Graduation at 3.30 pm.Ms.Christine Maria Drewitt Vice President of BBA (Women) Proposed a vote of thanks.